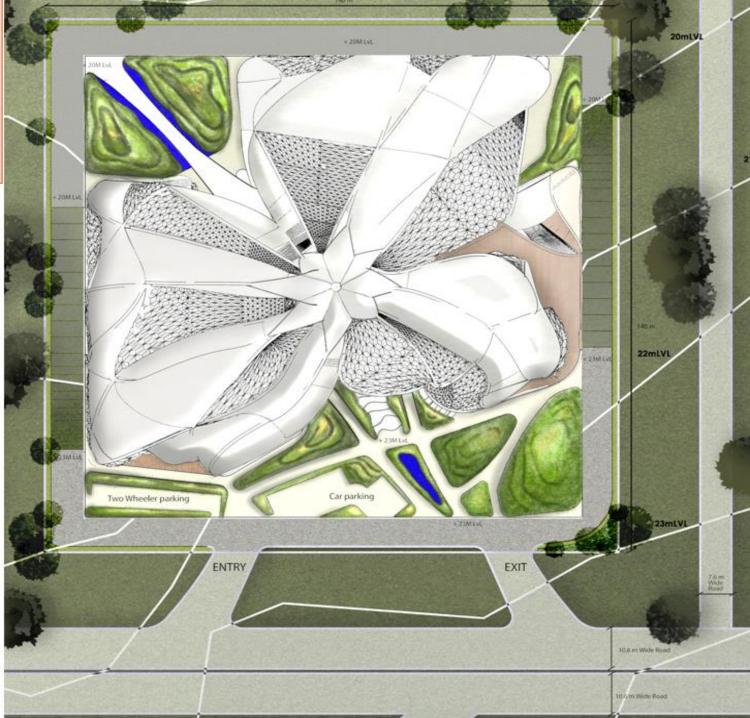

# NATIONAL COMPETITION FOR STUDENTS -2023 FOR THE BEST INNOVATIVE USE OF STEEL IN ARCHITECTURE

FINAL ROUND RESULT

THEME - ARCHITECTURAL DESIGNING OF A R&D CENTRE AT VISAKHAPATNAM STEEL PLANT

RACHANA SANSAD'S ACADEMY OF ARCHITECTURE, MUMBAI (WA 01)