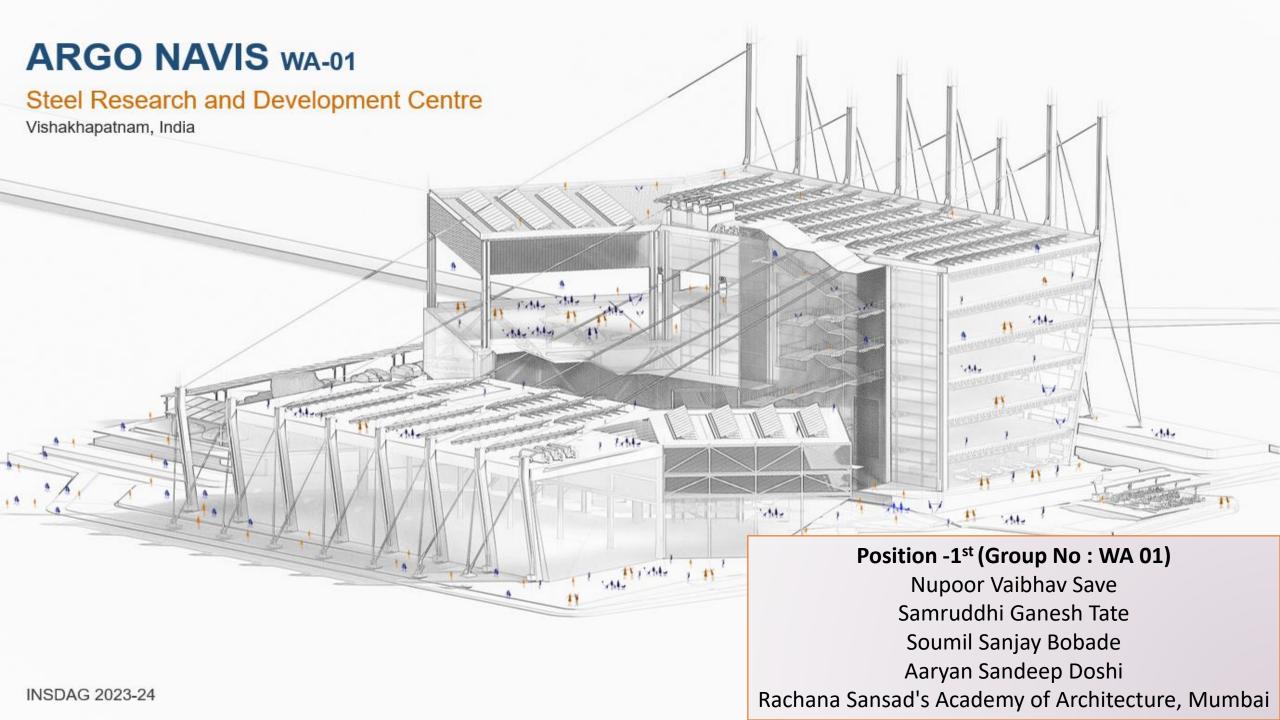

# NATIONAL COMPETITION FOR STUDENTS -2023 FOR THE BEST INNOVATIVE USE OF STEEL IN ARCHITECTURE

FINAL ROUND RESULT

THEME - ARCHITECTURAL DESIGNING OF A R&D CENTRE AT VISAKHAPATNAM STEEL PLANT

RACHANA SANSAD'S ACADEMY OF ARCHITECTURE, MUMBAI (WA 01)