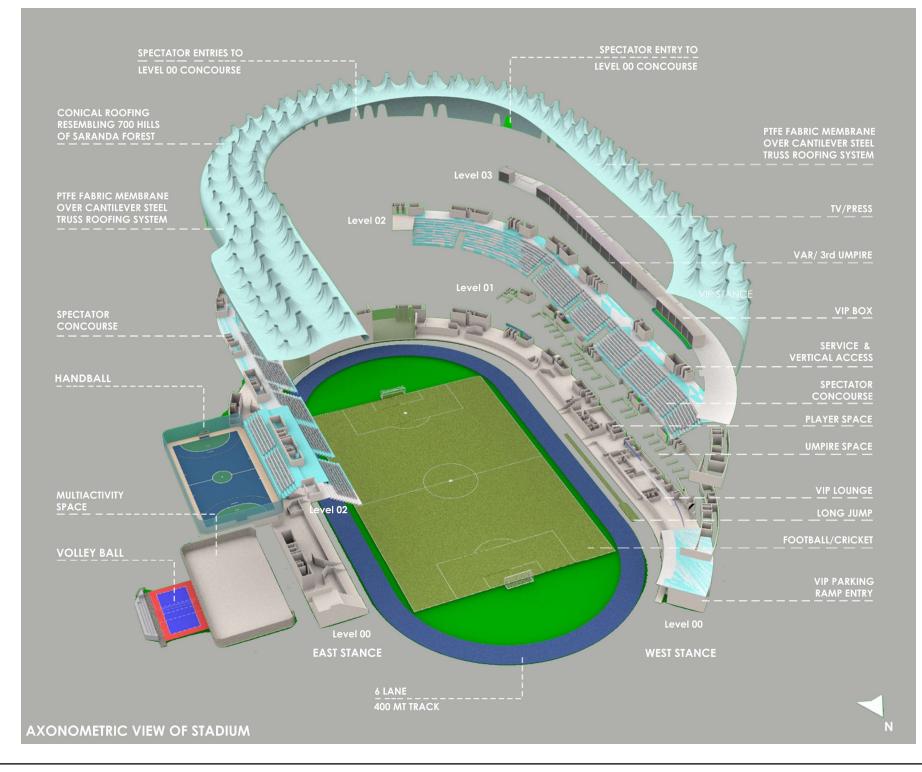

## **Roofing - The Identity**

The concept of Stadium roofing is inspired from the theme of depicting the 700 hills of Saranda Forest. In order to do so, the roofing is designed based on the hexagonal pyramid juxtaposition to create an interesting effects as shown in the conceptual sketch below.

Pyramidal abstract roofing is supported by Hexagonal based bracing held by cantilever truss system. The skin of the roofing is of PTFE fabric.

Roofing - 700 hills of Saranda Forest

### SPECTATOR ENTRY TO LEVEL 00 CONCOURSE

PTFE FABRIC MEMBRANE **OVER CANTILEVER STEEL** TRUSS ROOFING SYSTEM

### TV/PRESS

VAR/ 3rd UMPIRE

VIP BOX

SERVICE & VERTICAL ACCESS

> SPECTATOR CONCOURSE

PLAYER SPACE

UMPIRE SPACE

VIP LOUNGE

LONG JUMP

FOOTBALL/CRICKET

VIP PARKING RAMP ENTRY

----- PTFE FABRIC CANTILEVER 000000000000 TRUSS SYSTEM OPEN MULTI ACTIVITY SPACE - TEMPORARY RETAIL, FOOD COURT, EXPO, GALLERY 6.00 -(ACCESS--24.00 (HANDBALL)-ROAD)