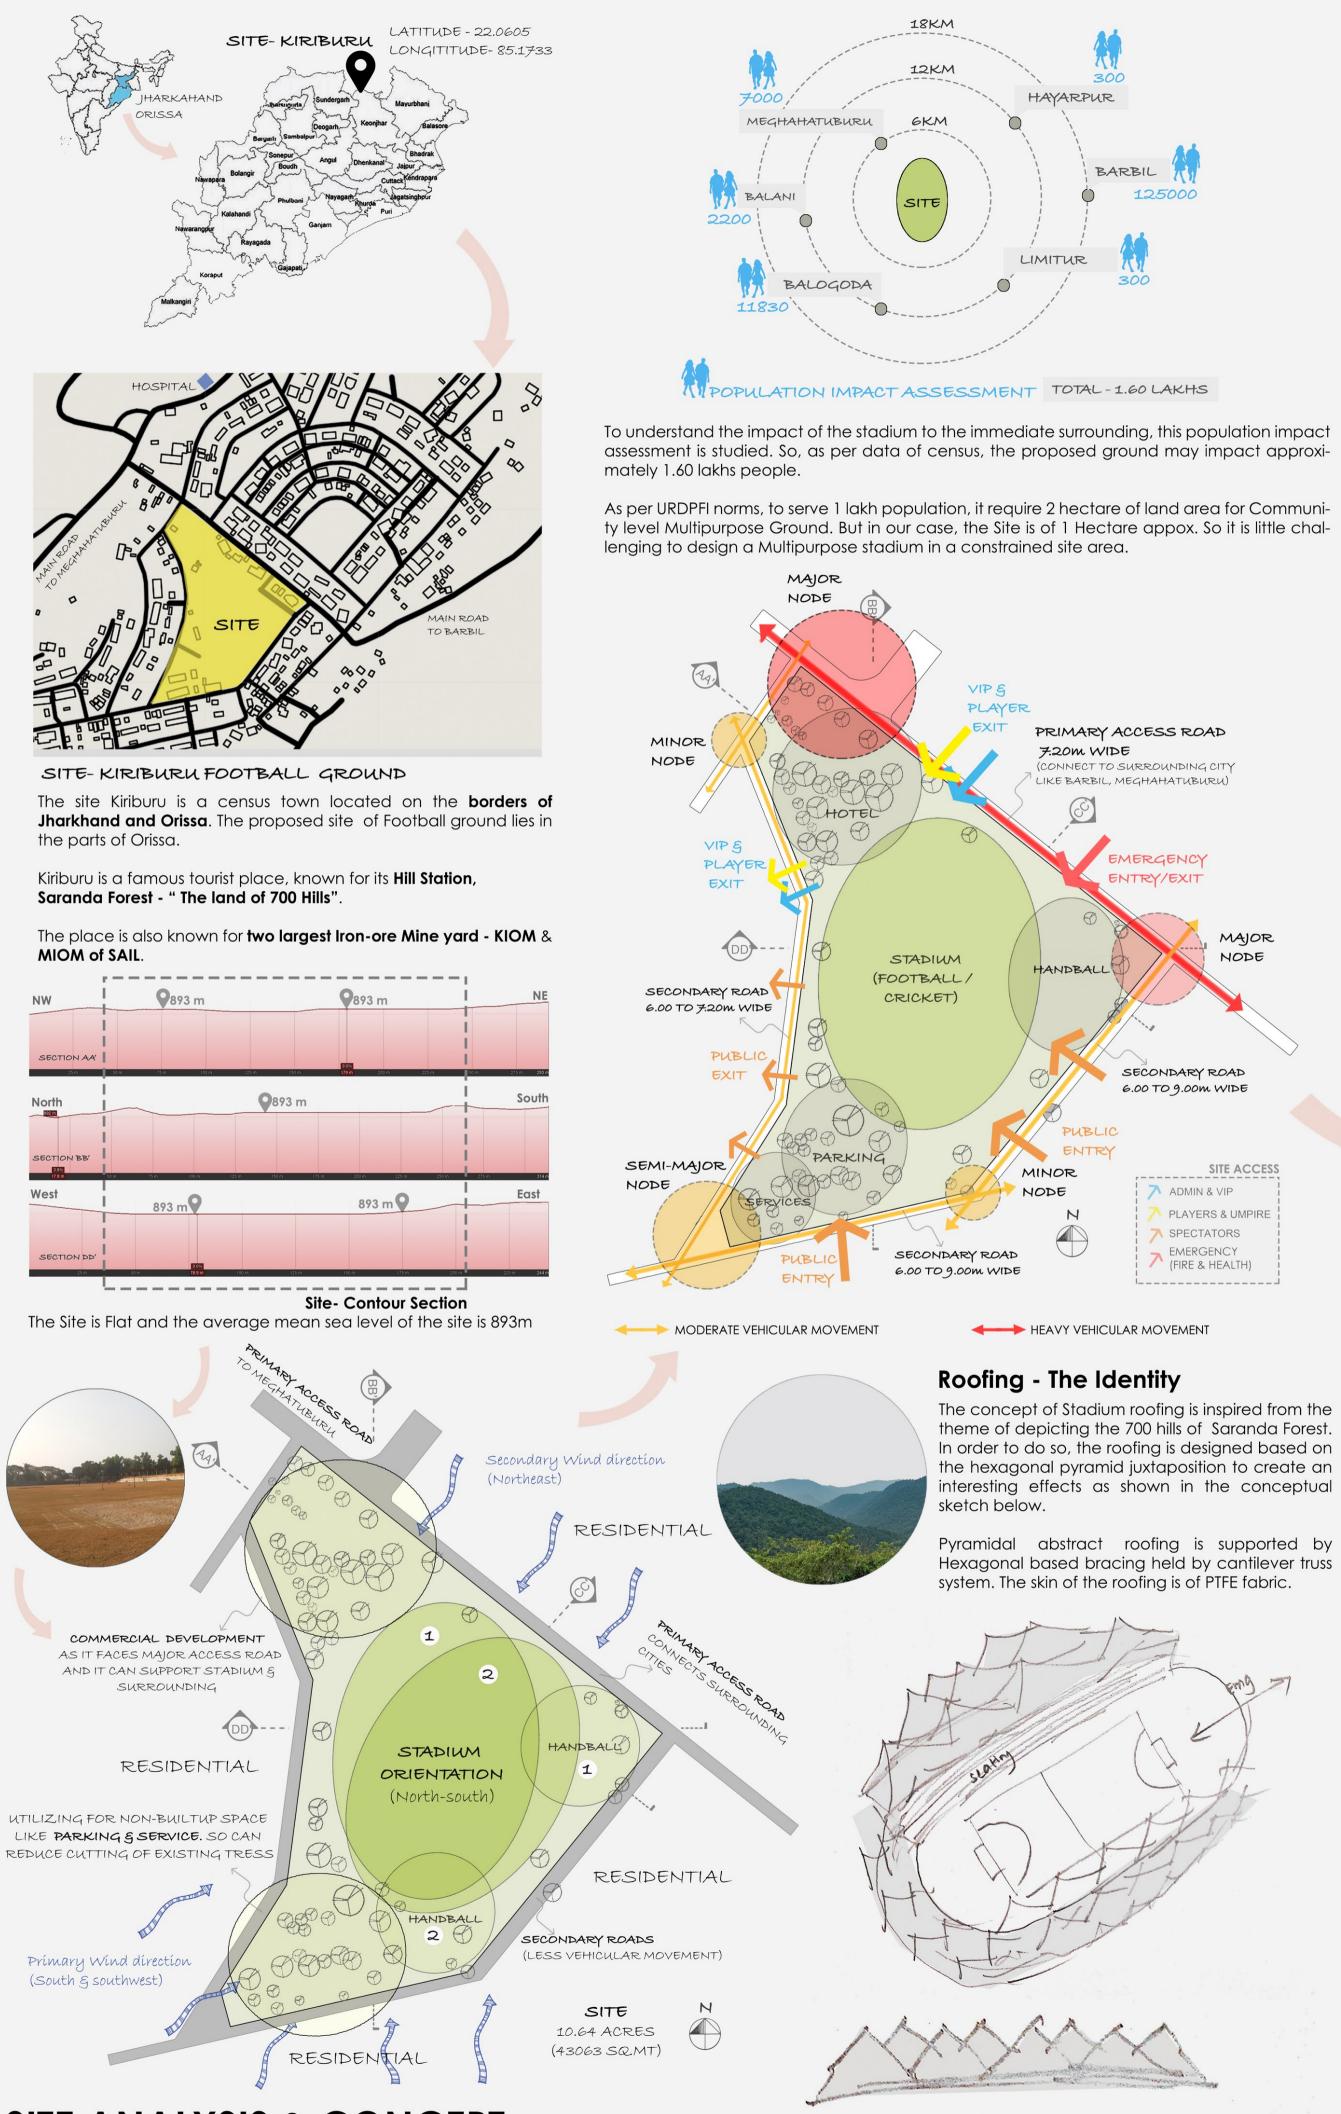

## Site Analysis:

SITE-KIRIBURN FOOTBALL GROUND

The site Kiriburu is a census town located on the **borders Jharkhand and Orissa**. The proposed site of Football ground lies the parts of Orissa.

Kiriburu is a famous tourist place, known for its **Hill Station**, **Saranda Forest - " The land of 700 Hills**".

The place is also known for **two largest Iron-ore Mine yard - KIOM MIOM of SAIL**.

## **Roofing - The Identity**

The concept of Stadium roofing is inspired from the theme of depicting the 700 hills of Saranda Forest. In order to do so, the roofing is designed based on the hexagonal pyramid juxtaposition to create an interesting effects as shown in the conceptual sketch below.

Pyramidal abstract roofing is supported by Hexagonal based bracing held by cantilever truss system. The skin of the roofing is of PTFE fabric.

Roofing - 700 hills of Saranda Forest