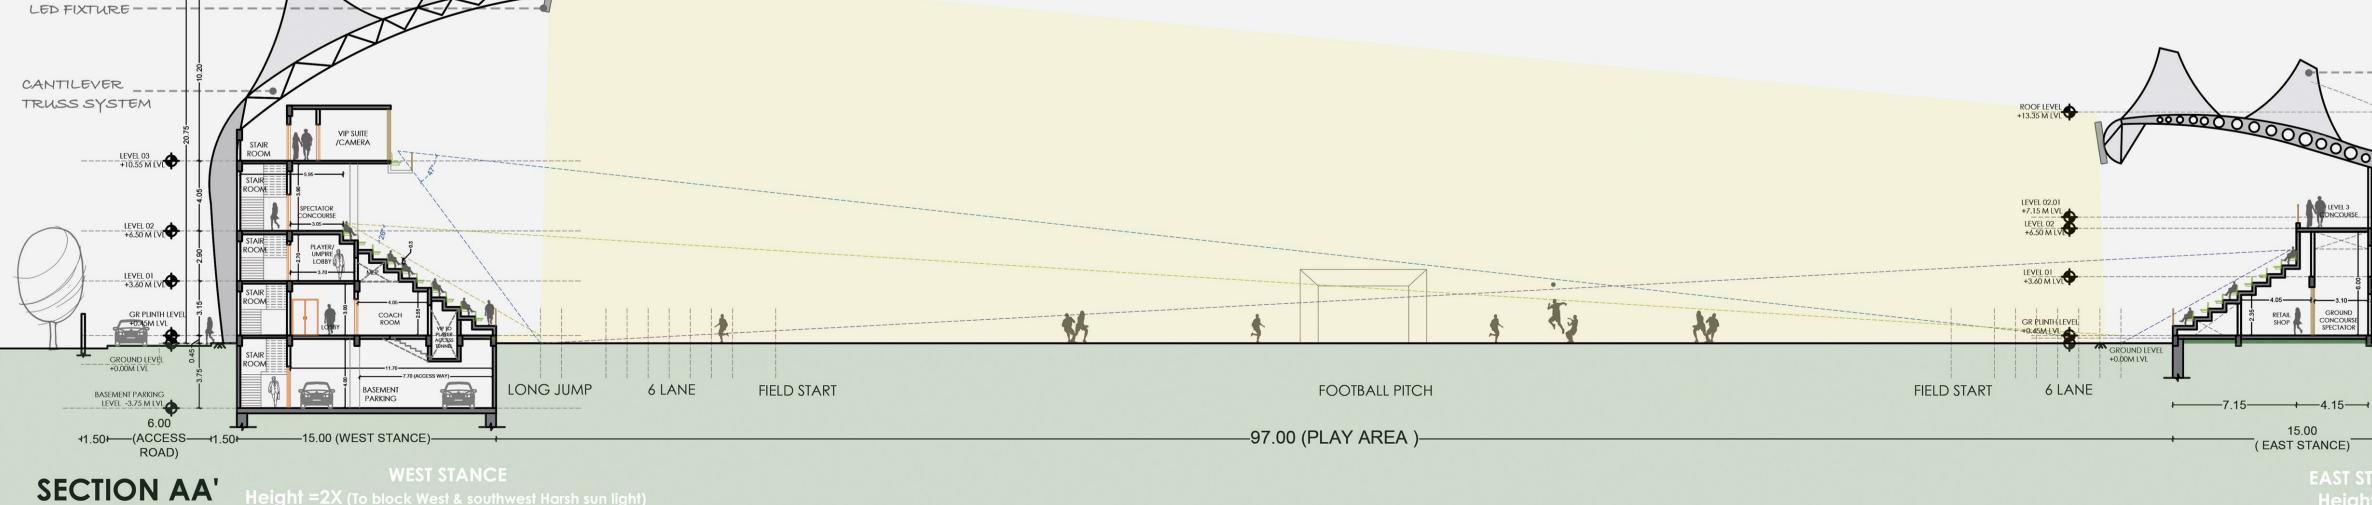

## Section & Material Palette :

Level 00

WEST STANCE

economy of the stadium .

NA 20

SECTION XX'