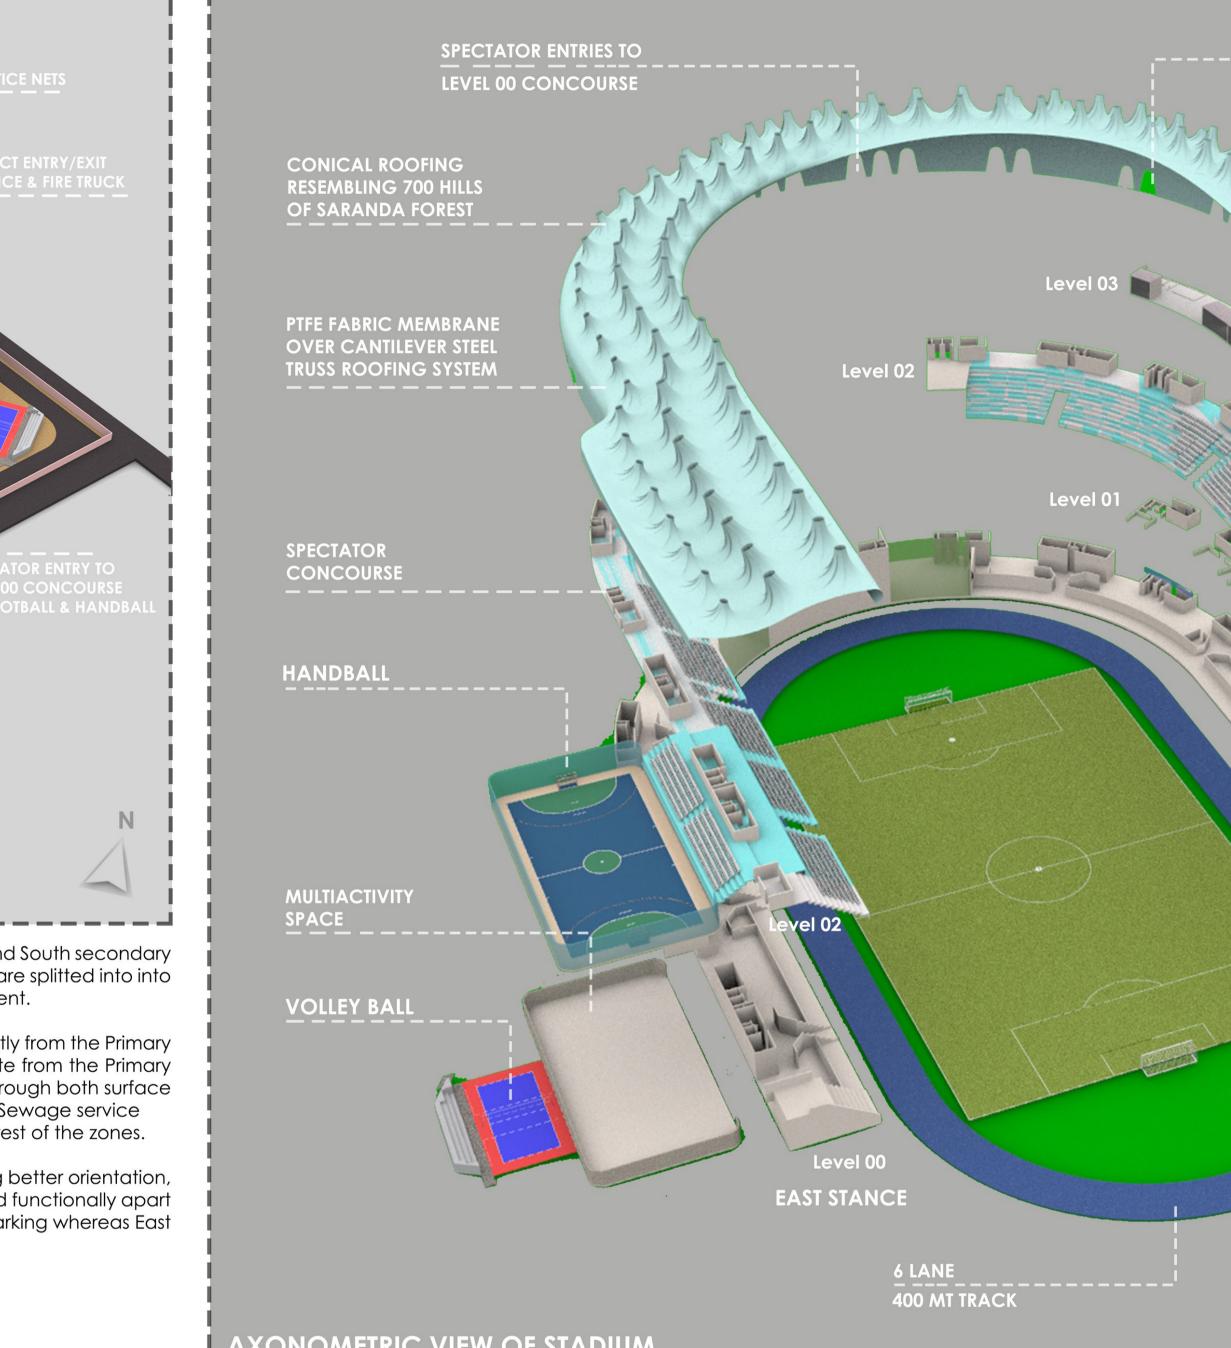

## **Roofing - The Identity**

The concept of Stadium roofing is inspired from the theme of depicting the 700 hills of Saranda Forest. In order to do so, the roofing is designed based on the hexagonal pyramid juxtaposition to create an interesting effects as shown in the conceptual sketch below.

Pyramidal abstract roofing is supported by Hexagonal based bracing held by cantilever truss system. The skin of the roofing is of PTFE fabric.

Roofing - 700 hills of Saranda Forest

### SPECTATOR ENTRY TO LEVEL 00 CONCOURSE

PTFE FABRIC MEMBRANE **OVER CANTILEVER STEEL** TRUSS ROOFING SYSTEM

LONG JUMP

FOOTBALL/CRICKET

VIP PARKING RAMP ENTRY

----- PTFE FABRIC CANTILEVER 000000000000 TRUSS SYSTEM OPEN MULTI ACTIVITY SPACE - TEMPORARY RETAIL, FOOD COURT, EXPO, GALLERY 6.00 -(ACCESS--24.00 (HANDBALL)-ROAD)