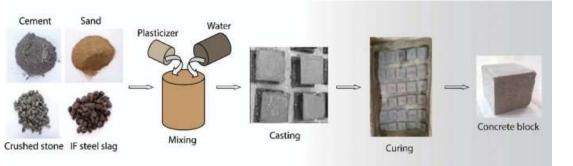

# NA 20

Recycled Plastic Seating

astic FIFA Certified Astro Turfing

Steel Fiber Reinforced Concrete – Column, Beam, Roofing, Seating Deck

Blocks made from Steel slag – Partition and Non load bearing walls