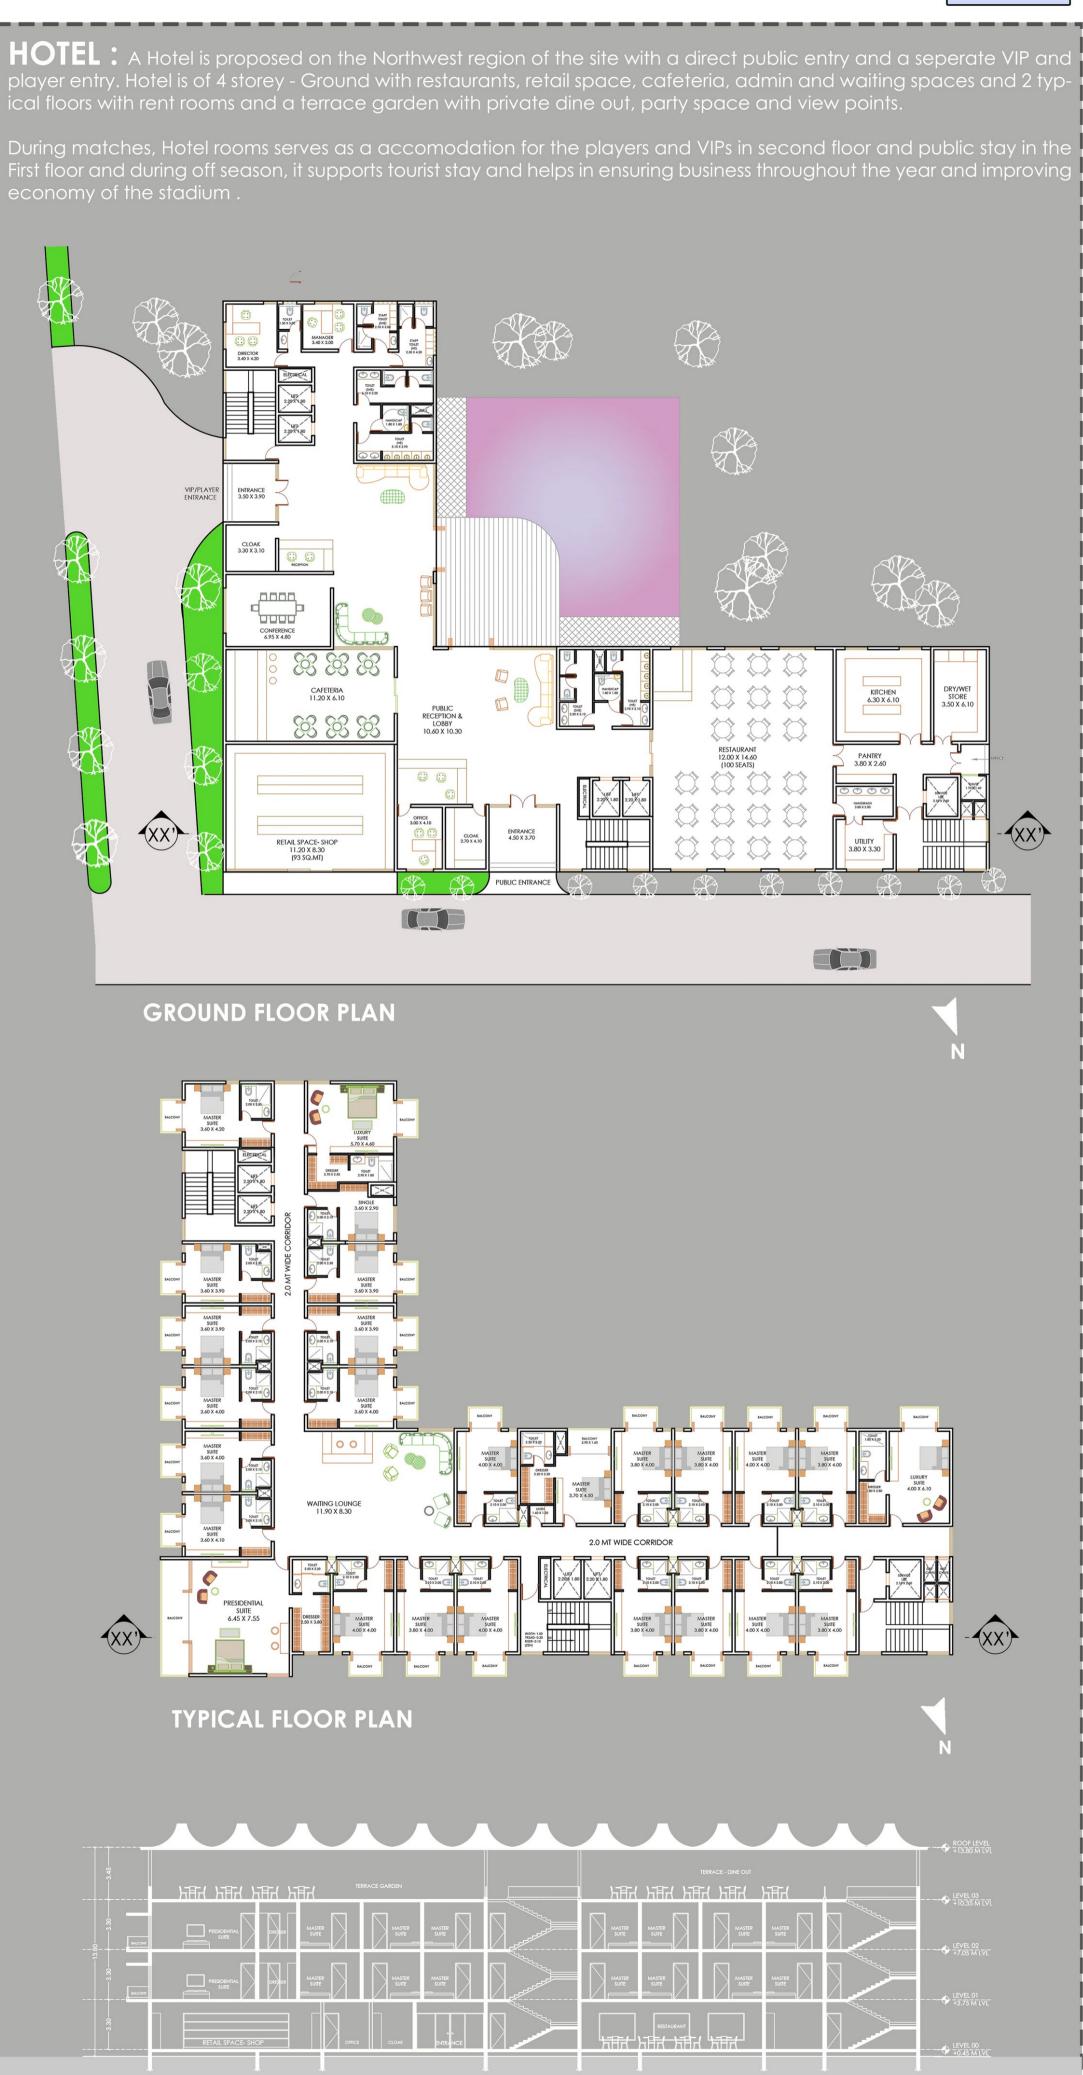

g, Seating Deck



Blocks made from Steel slag – Partition and Non load bearing walls



Galvanized pipe Steel cantilever Truss – Roof Structure



PTFE Fabric – Roof cover







THANK YOU....



SITE ANALYSIS & CONCEPT

Roofing - 700 hills of Saranda Forest











# NA 20

### SPECTATOR ENTRY TO LEVEL 00 CONCOURSE

PTFE FABRIC MEMBRANE **OVER CANTILEVER STEEL** TRUSS ROOFING SYSTEM

### TV/PRESS

VAR/ 3rd UMPIRE

VIP BOX

SERVICE & VERTICAL ACCESS

> SPECTATOR CONCOURSE

PLAYER SPACE

UMPIRE SPACE

VIP LOUNGE

LONG JUMP

FOOTBALL/CRICKET

VIP PARKING RAMP ENTRY



----- PTFE FABRIC CANTILEVER 000000000000 TRUSS SYSTEM OPEN MULTI ACTIVITY SPACE - TEMPORARY RETAIL, FOOD COURT, EXPO, GALLERY 6.00 -(ACCESS--24.00 (HANDBALL)-ROAD)

Level 00

WEST STANCE









economy of the stadium .





NA 20



SECTION XX'