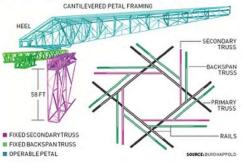

#### PETAL SUPPORT TRUSSES

TICK-TACK-TOE PLUS Parallel rail tracks for the movable roof run diagonally along either a primary or secondary truss and a backspan truss. Rail lengths range from 225 ft to 375 ft, thanks to variations in petal sizes.

**NA 20** 

<

Source - HOK, TVS Architects & Buro Happold