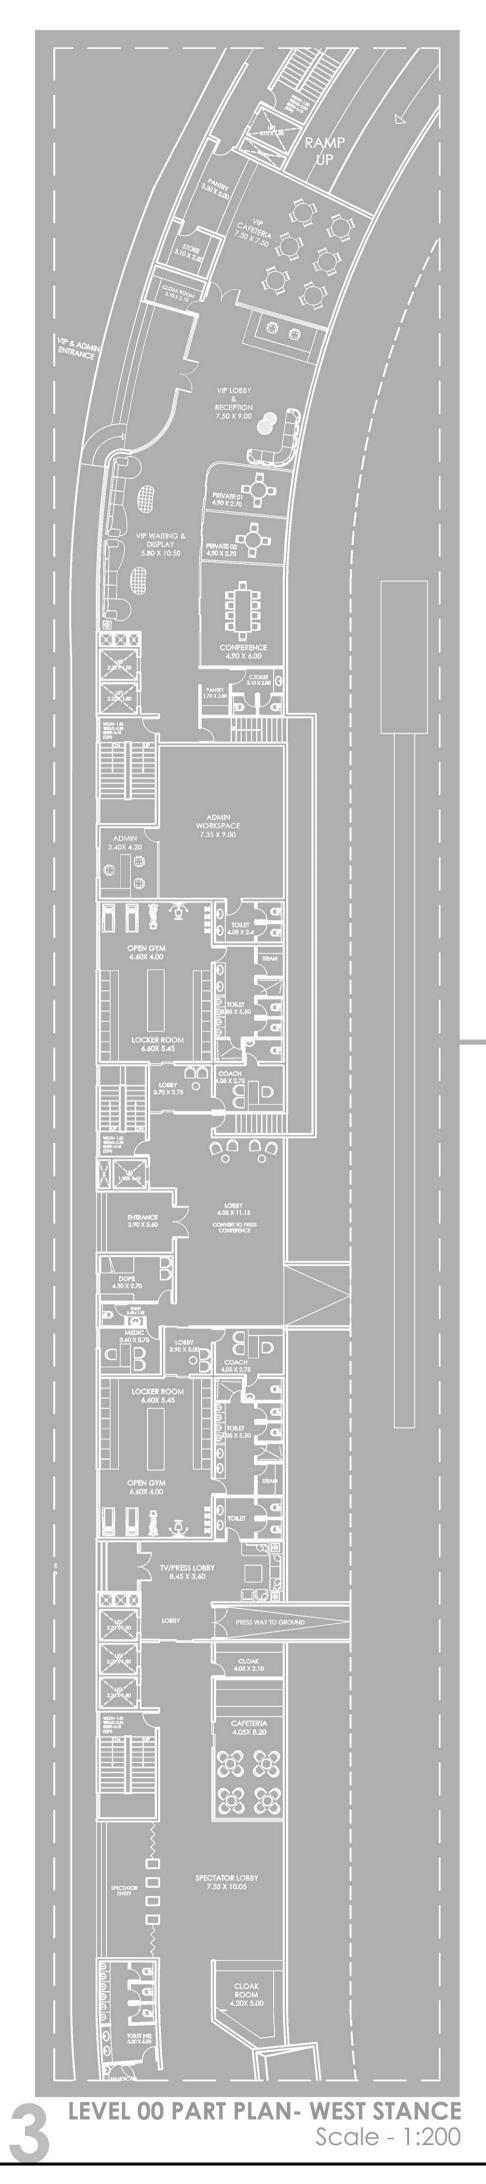

## Area Statement – Preliminary :

| si. No | Requirement             | No's   | User<br>capacity            | Area<br>(sq.mt)       | Total Built up Area<br>(sq.mt) |
|--------|-------------------------|--------|-----------------------------|-----------------------|--------------------------------|
|        |                         |        |                             |                       |                                |
| A)     | Stadium- Bowl           |        |                             | 1 .                   |                                |
| 1      | Spectator Stands        |        | 4500                        | 1                     | 4500                           |
| 2      | Circulation             |        | 40% of<br>spectator<br>area | 1800                  | 1800                           |
| 3      | Toilet                  |        | 1 : 100<br>person= 60       | 120-150<br>(splitted) | 120 - 150                      |
| 4      | Staircase               |        |                             |                       |                                |
| 5      | Food kiosk              | 6 to 9 |                             | 15                    | 90                             |
| 6      | Canteen                 | 2      |                             | 100                   | 200                            |
| 7      | Display Gallery         | 1      |                             | 150                   | 150                            |
| 8      | Ticket counter          | 6      | 1 of 4 sq.mt                | 50                    | 50                             |
| 9      | Help Desk / Info centre | 2      |                             | 20                    | 40                             |
| 10     | First Aid Room/ Medi    | 1      |                             | 20                    | 20                             |
| B)     | Player                  |        |                             |                       |                                |
| 1      | Dressing Room           | 2      | 15                          | 50                    | 100                            |
| 2      | Wash Room               | 2      | 15                          | 25                    | 50                             |
| 3      | Physio/ Doctor          | 1      |                             | 20                    | 20                             |
| 4      | Gym                     | 1      | 30                          | 60                    | 60                             |
| 5      | Dope Test               | 1      |                             | 20                    | 20                             |
| 6      | Store                   | 1      |                             | 20                    | 20                             |
| C)     | Umpire                  |        |                             |                       |                                |
| 1      | Umpire Room             | 2      | 6                           | 20                    | 40                             |
| 2      | VAR                     | 1      | 2                           | 15                    | 15                             |
| D)     | VIP                     |        |                             |                       |                                |
| 1      | Lobby                   | 1      |                             | 60                    | 60                             |
| 2      | VIP Lounge              | 1      |                             | 60                    | 60                             |
| 3      | VIP Private Room        | 2      | 4                           | 18                    | 36                             |
| 4      | VIP Box / Suite room    | 5 to 6 | 40                          | 18                    | 90                             |
| 5      | Wash room               | 1      |                             | 18                    | 18                             |
| E)     | Admin                   |        |                             |                       |                                |
| 1      | Director                | 1      | 1                           | 25                    | 25                             |
| 2      | Ass. Director           | 1      | 1                           | 25                    | 25                             |
| 3      | Secretary               | 1      | 1                           | 25                    | 25                             |
| 4      | Conference Room         | 1      | 10                          | 60                    | 60                             |
| 5      | Office                  | 1      | 1                           | 45                    | 45                             |
| 6      | Record                  | 1      | 1                           | 20                    | 20                             |
| 7      | Control Room            | 1      | 1                           | 18                    | 18                             |

| F) | Media/TV/Press                  |     |                                |                                     |               |
|----|---------------------------------|-----|--------------------------------|-------------------------------------|---------------|
| 1  | Media Office Room               | 1   | 1                              | 30                                  | 30            |
| 2  | 2 Media Gallery                 |     | 1                              | 60                                  | 60            |
| 3  | Dining/ Conference              | 1   | 10                             | 45                                  | 45            |
| 4  | Broadcasting                    | 1   | 1                              | 75                                  | 75            |
| 5  | Commentary Room                 | 2   |                                | 40                                  | 80            |
| 6  | Radio Box                       | 2   |                                | 10                                  | 20            |
| 7  | Recording/ Interview Room       | 2   |                                | 30                                  | 60            |
| G) | Service Area                    |     |                                |                                     |               |
| 1  | Equipment Room                  | 2   | 1                              | 80                                  | 160           |
| 2  |                                 |     | 1                              | 30                                  | 30            |
| 3  | Sound Control Room              | 1   | 1                              | 30                                  | 30            |
| 4  | 4 Electrical Room               |     | 1                              | 20                                  | 20            |
| 5  | Camera/ Survelliance/ Contro    | 1   | 1                              | 20                                  | 20            |
| 6  | Police Control                  | 2   | 1                              | 15                                  | 30            |
| 7  | Maintanance Room                |     |                                | 15                                  | 45            |
| 8  | Gardener Room                   | 1   |                                | 15                                  | 15            |
| 9  | Pump Room                       | 1   |                                | 80                                  | 80            |
| 10 | Under Ground Sump               | 1   |                                |                                     |               |
| 11 | Septic Tank                     | 1   |                                |                                     |               |
| 12 | Sewage treatment plant          | 1   |                                |                                     |               |
| 13 | Electrical Substation           | 1   |                                | 50                                  | 50            |
| 14 | Transformation Yard             | 1   |                                | 25                                  | 25            |
| 15 | DG Unit                         | 1   |                                | 25                                  | 25            |
| H) | Parking                         |     |                                |                                     |               |
| 1  | Vip Parking                     | 10  | 40                             | 24                                  | 240           |
| 2  | Spectator Parking (if provided) | 137 | 1 ECS for 50<br>sq.mt built up | 24 (open)<br>or Stack<br>same for 2 | 1600 (approx) |
| 3  | Emergency Parking               | 2   | 2.5 ECS                        | 24                                  | 120           |
| 4  | Broadcast Van Parking           | 2   | 2.5 ECS                        | 24                                  | 120           |