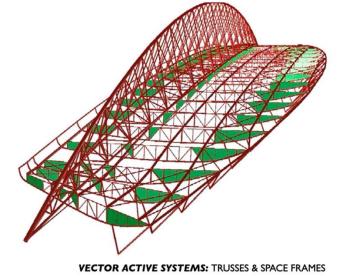

### Special Study- Long Span Steel Structures:

| CL          | ASSIFICATION OF | STRUCTURAL SY | (STEM          |
|-------------|-----------------|---------------|----------------|
| FORM ACTIVE | SECTION ACTIVE  | VECTOR ACTIVE | SURFACE ACTIVE |
| Cable       | Frame           | Truss         | Shell          |
| Tent        | Shear wall      | Space Frame   | Folded Plates  |
| Pneumatic   | Girders         | Geodesic Dome |                |
| Arch        | Slab            |               |                |

#### Vector Active System:

- Short, Solid, Straight, Linear elements in which re-direction of forces is effected by multidirectional splitting of single force simply to tension or compression elements

- Flat Trusses
- Curved Trusses
- Space frames
- Geodesic Domes