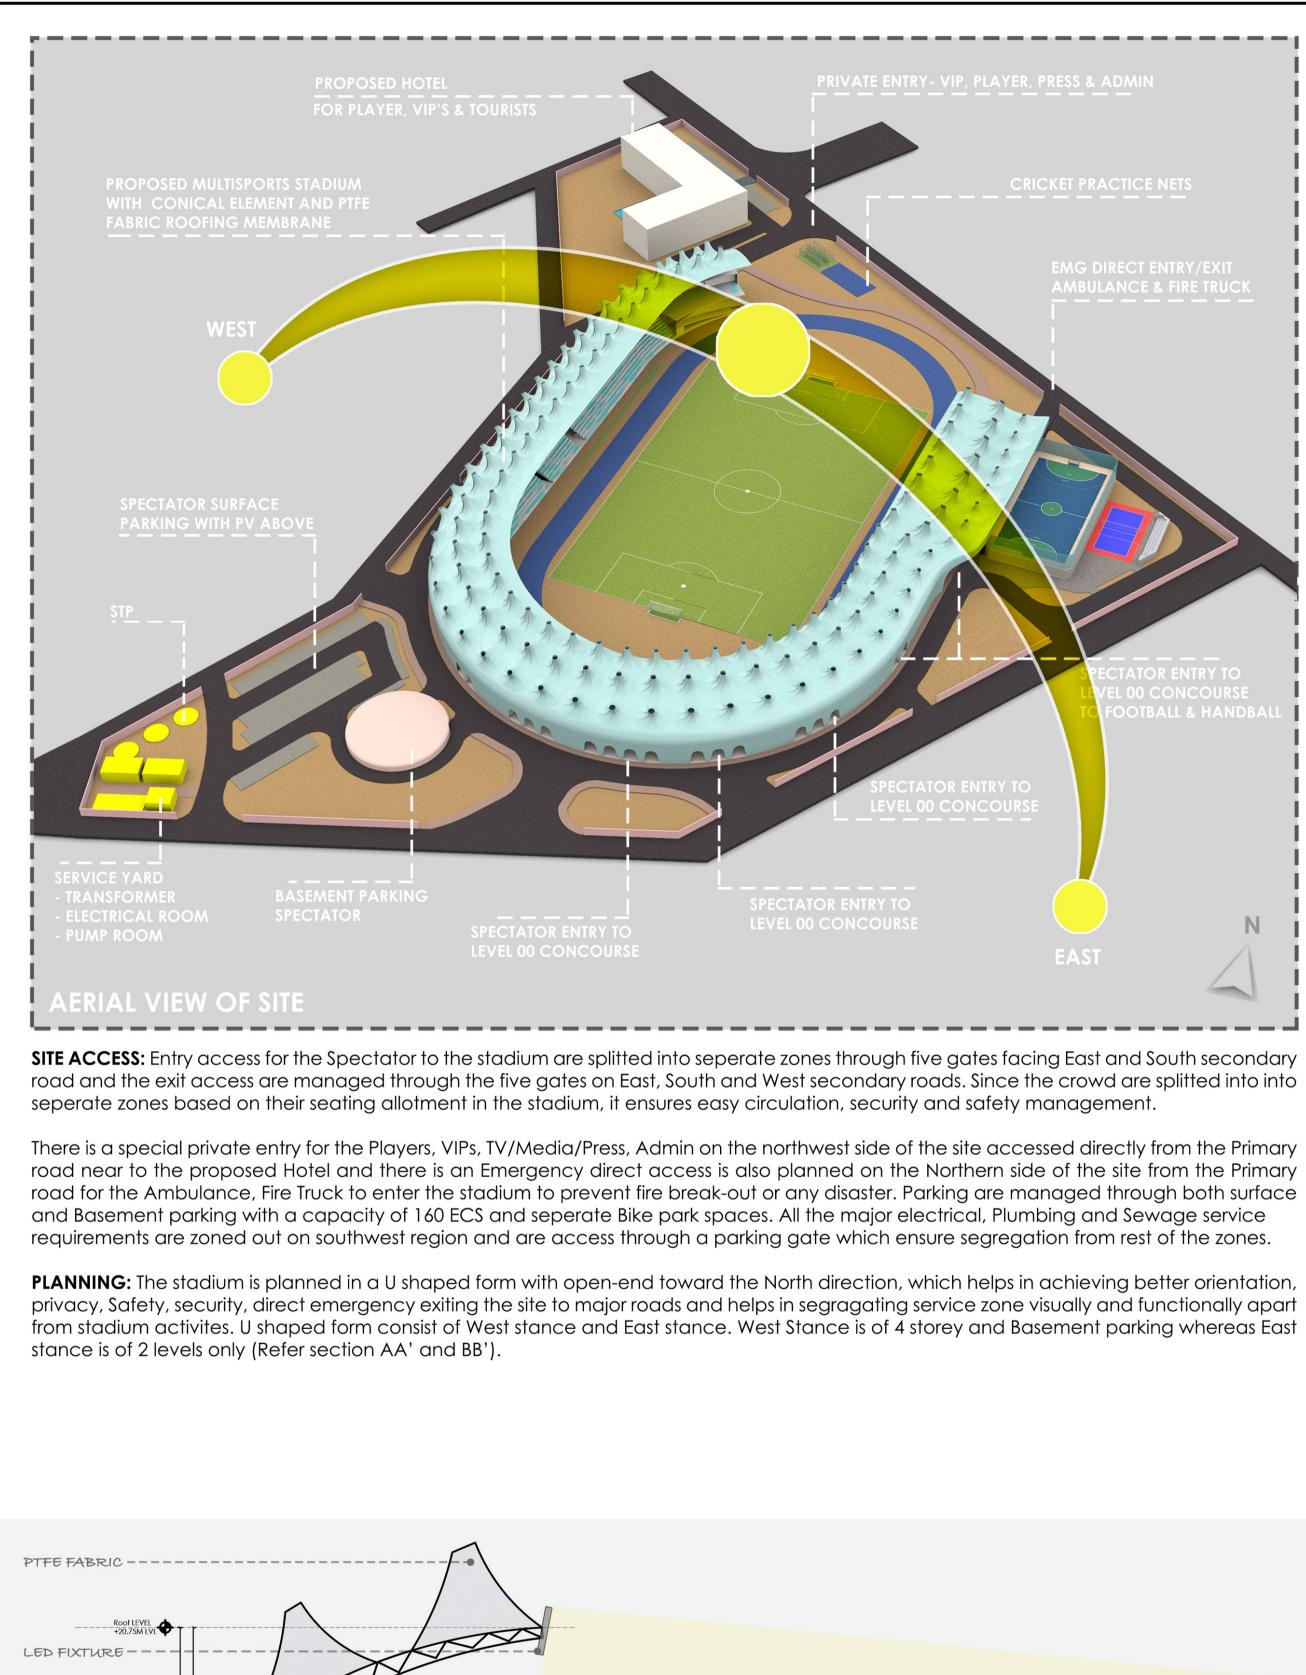

e for 2 | 1600 (approx) |
| 3  | Emergency Parking               | 2   | 2.5 ECS                        | 24                                  | 120           |
| 4  | Broadcast Van Parking           | 2   | 2.5 ECS                        | 24                                  | 120           |

## NA 20

### Proposed Multievent Stadium @ Kiriburu, Jharkhand :

# NA 20



## Section & Material Palette :

# NA 20





Recycled Plastic Seating

astic FIFA Certified Astro Turfing



Steel Fiber Reinforced Concrete – Column, Beam, Roofing, Seating Deck



Blocks made from Steel slag – Partition and Non load bearing walls



Galvanized pipe Steel cantilever Truss – Roof Structure



PTFE Fabric – Roof cover







THANK YOU....



SITE ANALYSIS & CONCEPT

Roofing - 700 hills of Saranda Forest











# NA 20

### SPECTATOR ENTRY TO LEVEL 00 CONCOURSE

PTFE FABRIC MEMBRANE **OVER CANTILEVER STEEL** TRUSS ROOFING SYSTEM

### TV/PRESS

VAR/ 3rd UMPIRE

VIP BOX

SERVICE & VERTICAL ACCESS

> SPECTATOR CONCOURSE

PLAYER SPACE

UMPIRE SPACE

VIP LOUNGE

LONG JUMP

FOOTBALL/CRICKET

VIP PARKING RAMP ENTRY



----- PTFE FABRIC CANTILEVER 000000000000 TRUSS SYSTEM OPEN MULTI ACTIVITY SPACE - TEMPORARY RETAIL, FOOD COURT, EXPO, GALLERY 6.00 -(ACCESS--24.00 (HANDBALL)-ROAD)

Level 00

WEST STANCE









economy of the stadium .





NA 20



SECTION XX'