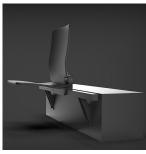

#### Hangzhou Olympic Stadium, China

The Structural load of the roof is transferred to the footing via Curved 3D Prismatic cantilever Truss system which blend in the form of leaf petal - Vector Active system

#### PETAL SUPPORT TRUSSES

TICK-TACK-TOE PLUS Parallel rail tracks for the movable roof run diagonally along either a primary or secondary truss and a backspan truss. Rail lengths range from 225 ft to 375 ft, thanks to variations in petal sizes.