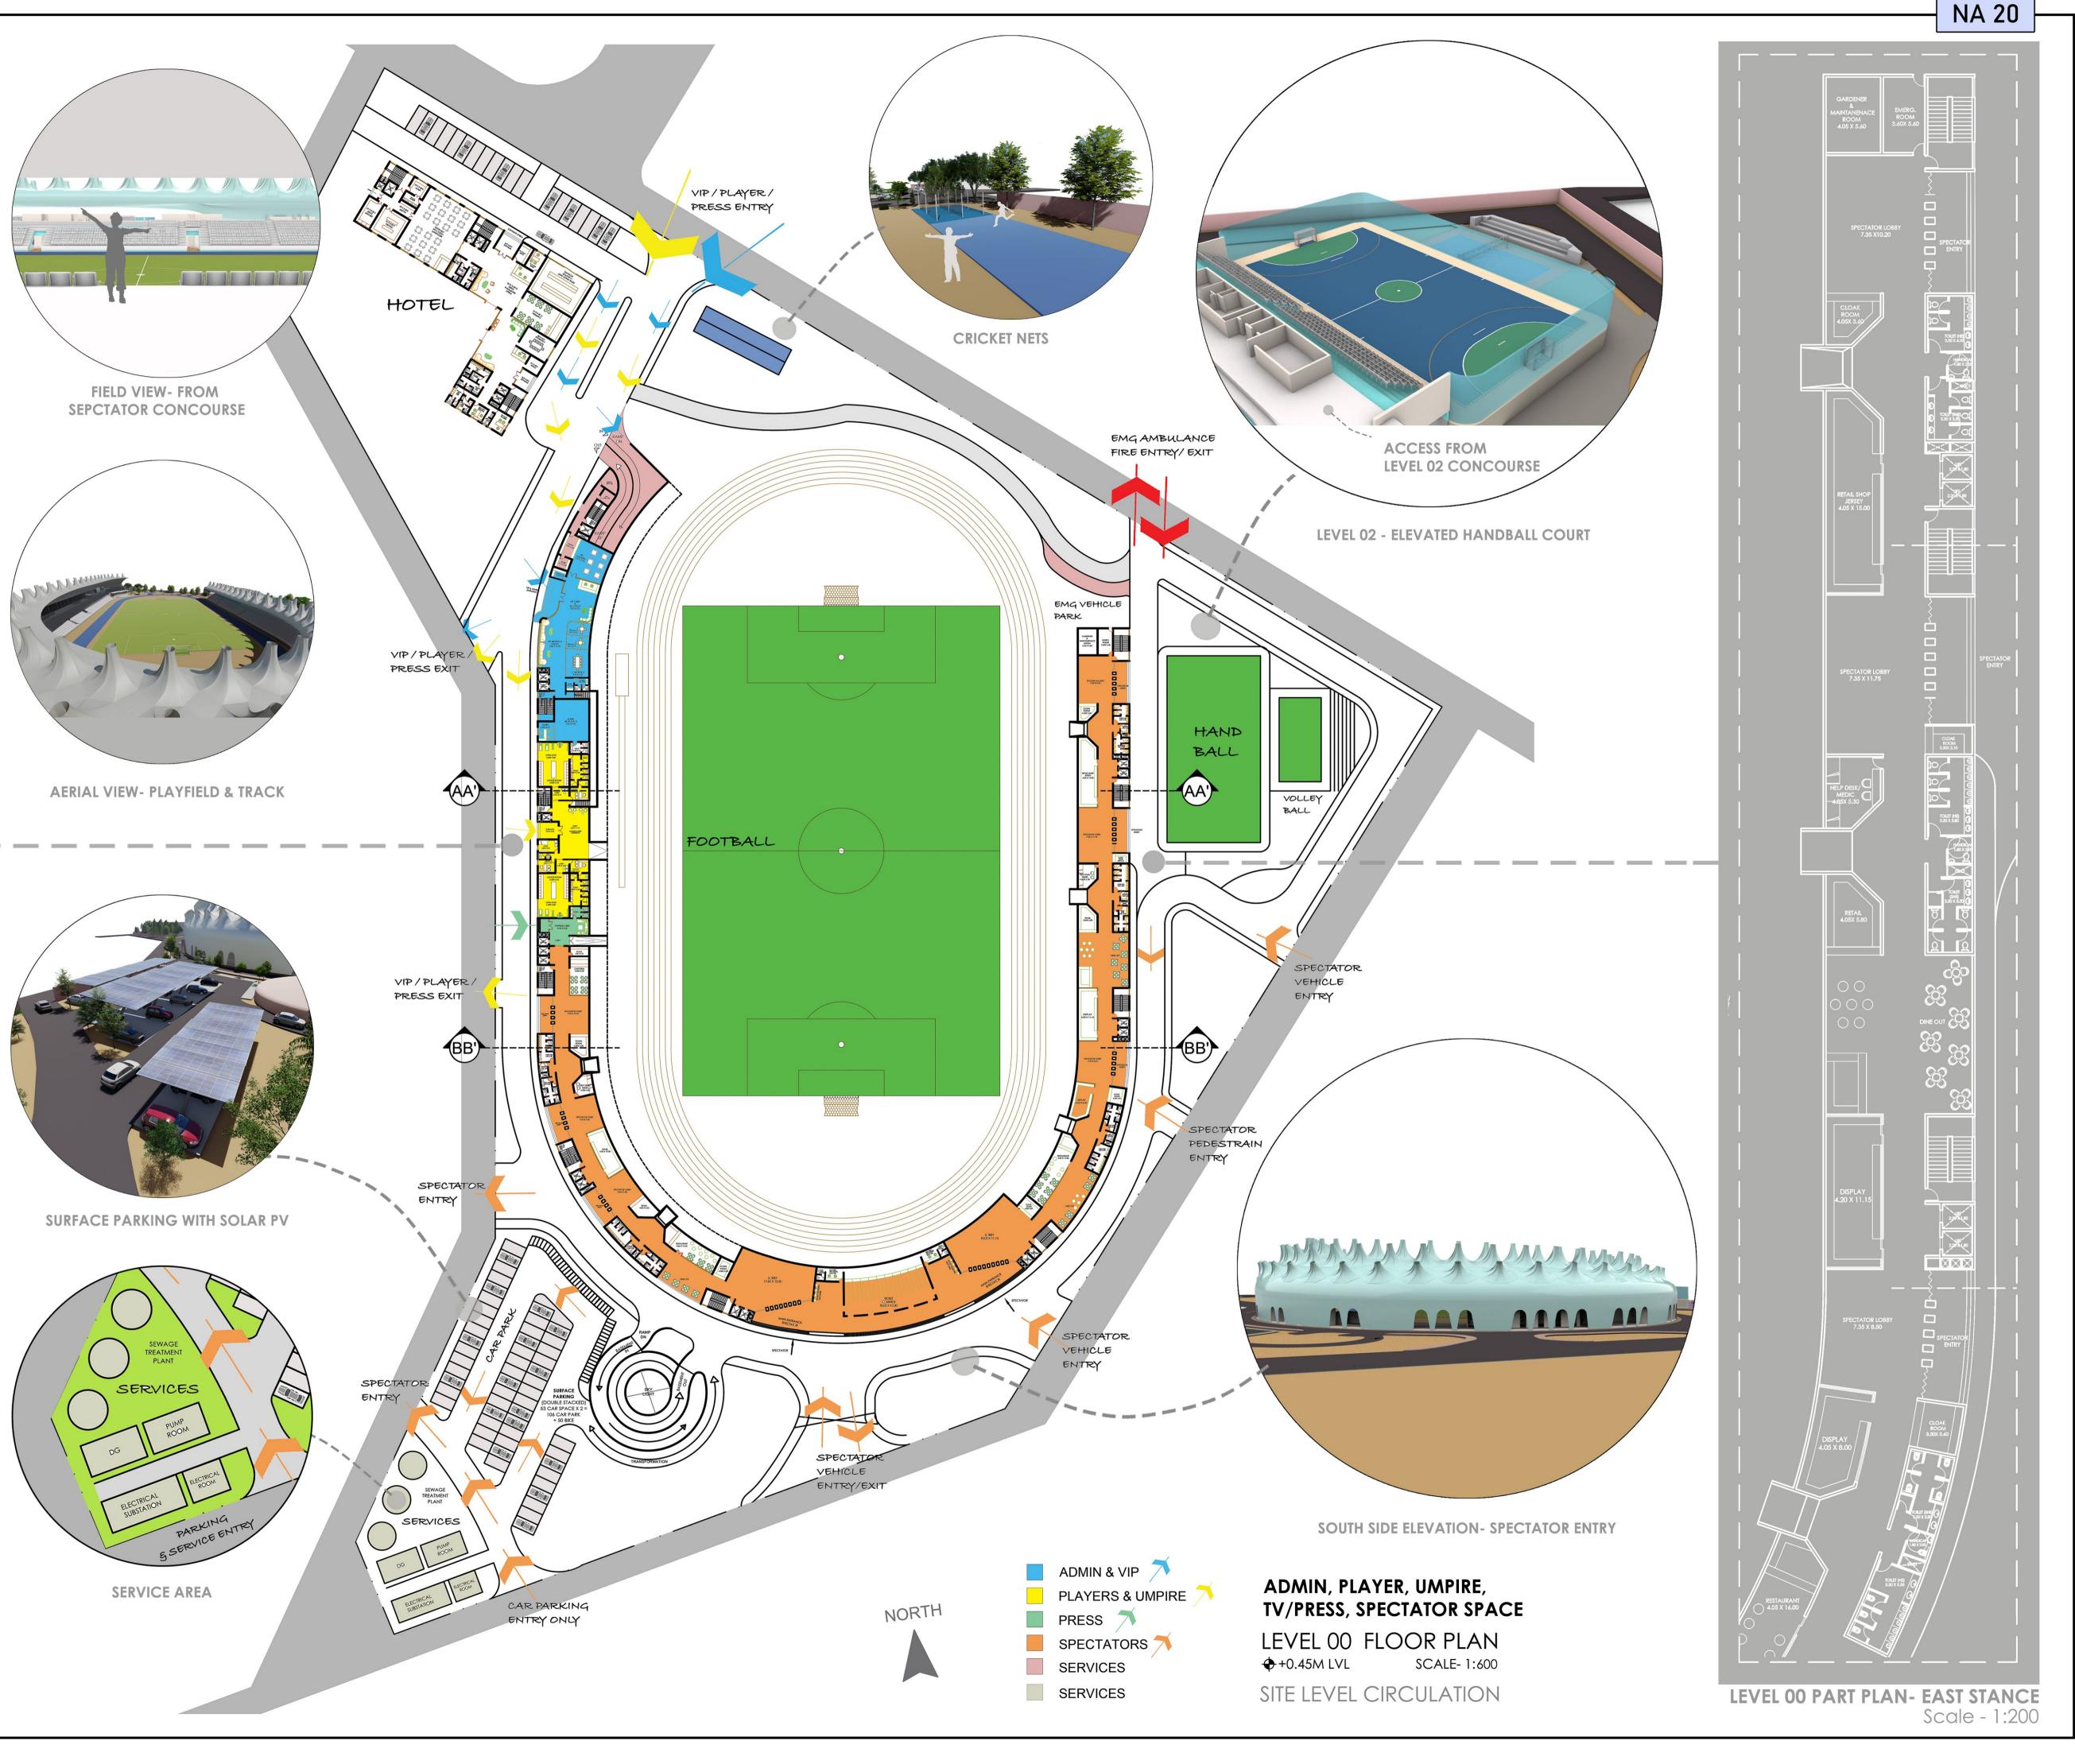

## Site Analysis:

SITE-KIRIBURN FOOTBALL GROUND

The site Kiriburu is a census town located on the **borders Jharkhand and Orissa**. The proposed site of Football ground lies the parts of Orissa.

Kiriburu is a famous tourist place, known for its **Hill Station**, **Saranda Forest - " The land of 700 Hills**".

The place is also known for **two largest Iron-ore Mine yard - KIOM MIOM of SAIL**.

### TV/PRESS

VAR/ 3rd UMPIRE

VIP BOX

SERVICE & VERTICAL ACCESS

> SPECTATOR CONCOURSE

PLAYER SPACE

UMPIRE SPACE

VIP LOUNGE

LONG JUMP

FOOTBALL/CRICKET

VIP PARKING RAMP ENTRY

----- PTFE FABRIC CANTILEVER 000000000000 TRUSS SYSTEM OPEN MULTI ACTIVITY SPACE - TEMPORARY RETAIL, FOOD COURT, EXPO, GALLERY 6.00 -(ACCESS--24.00 (HANDBALL)-ROAD)