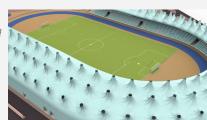

## **Roofing - The Identity**

The concept of Stadium roofing is inspired from the theme of depicting the 700 hills of Saranda Forest. In order to do so, the roofing is designed based on the hexagonal pyramid juxtaposition to create an interesting effects as shown in the conceptual sketch below.

Pyramidal abstract roofing is supported by Hexagonal based bracing held by cantilever truss system. The skin of the roofing is of PTFE fabric.

Roofing - 700 hills of Saranda Forest