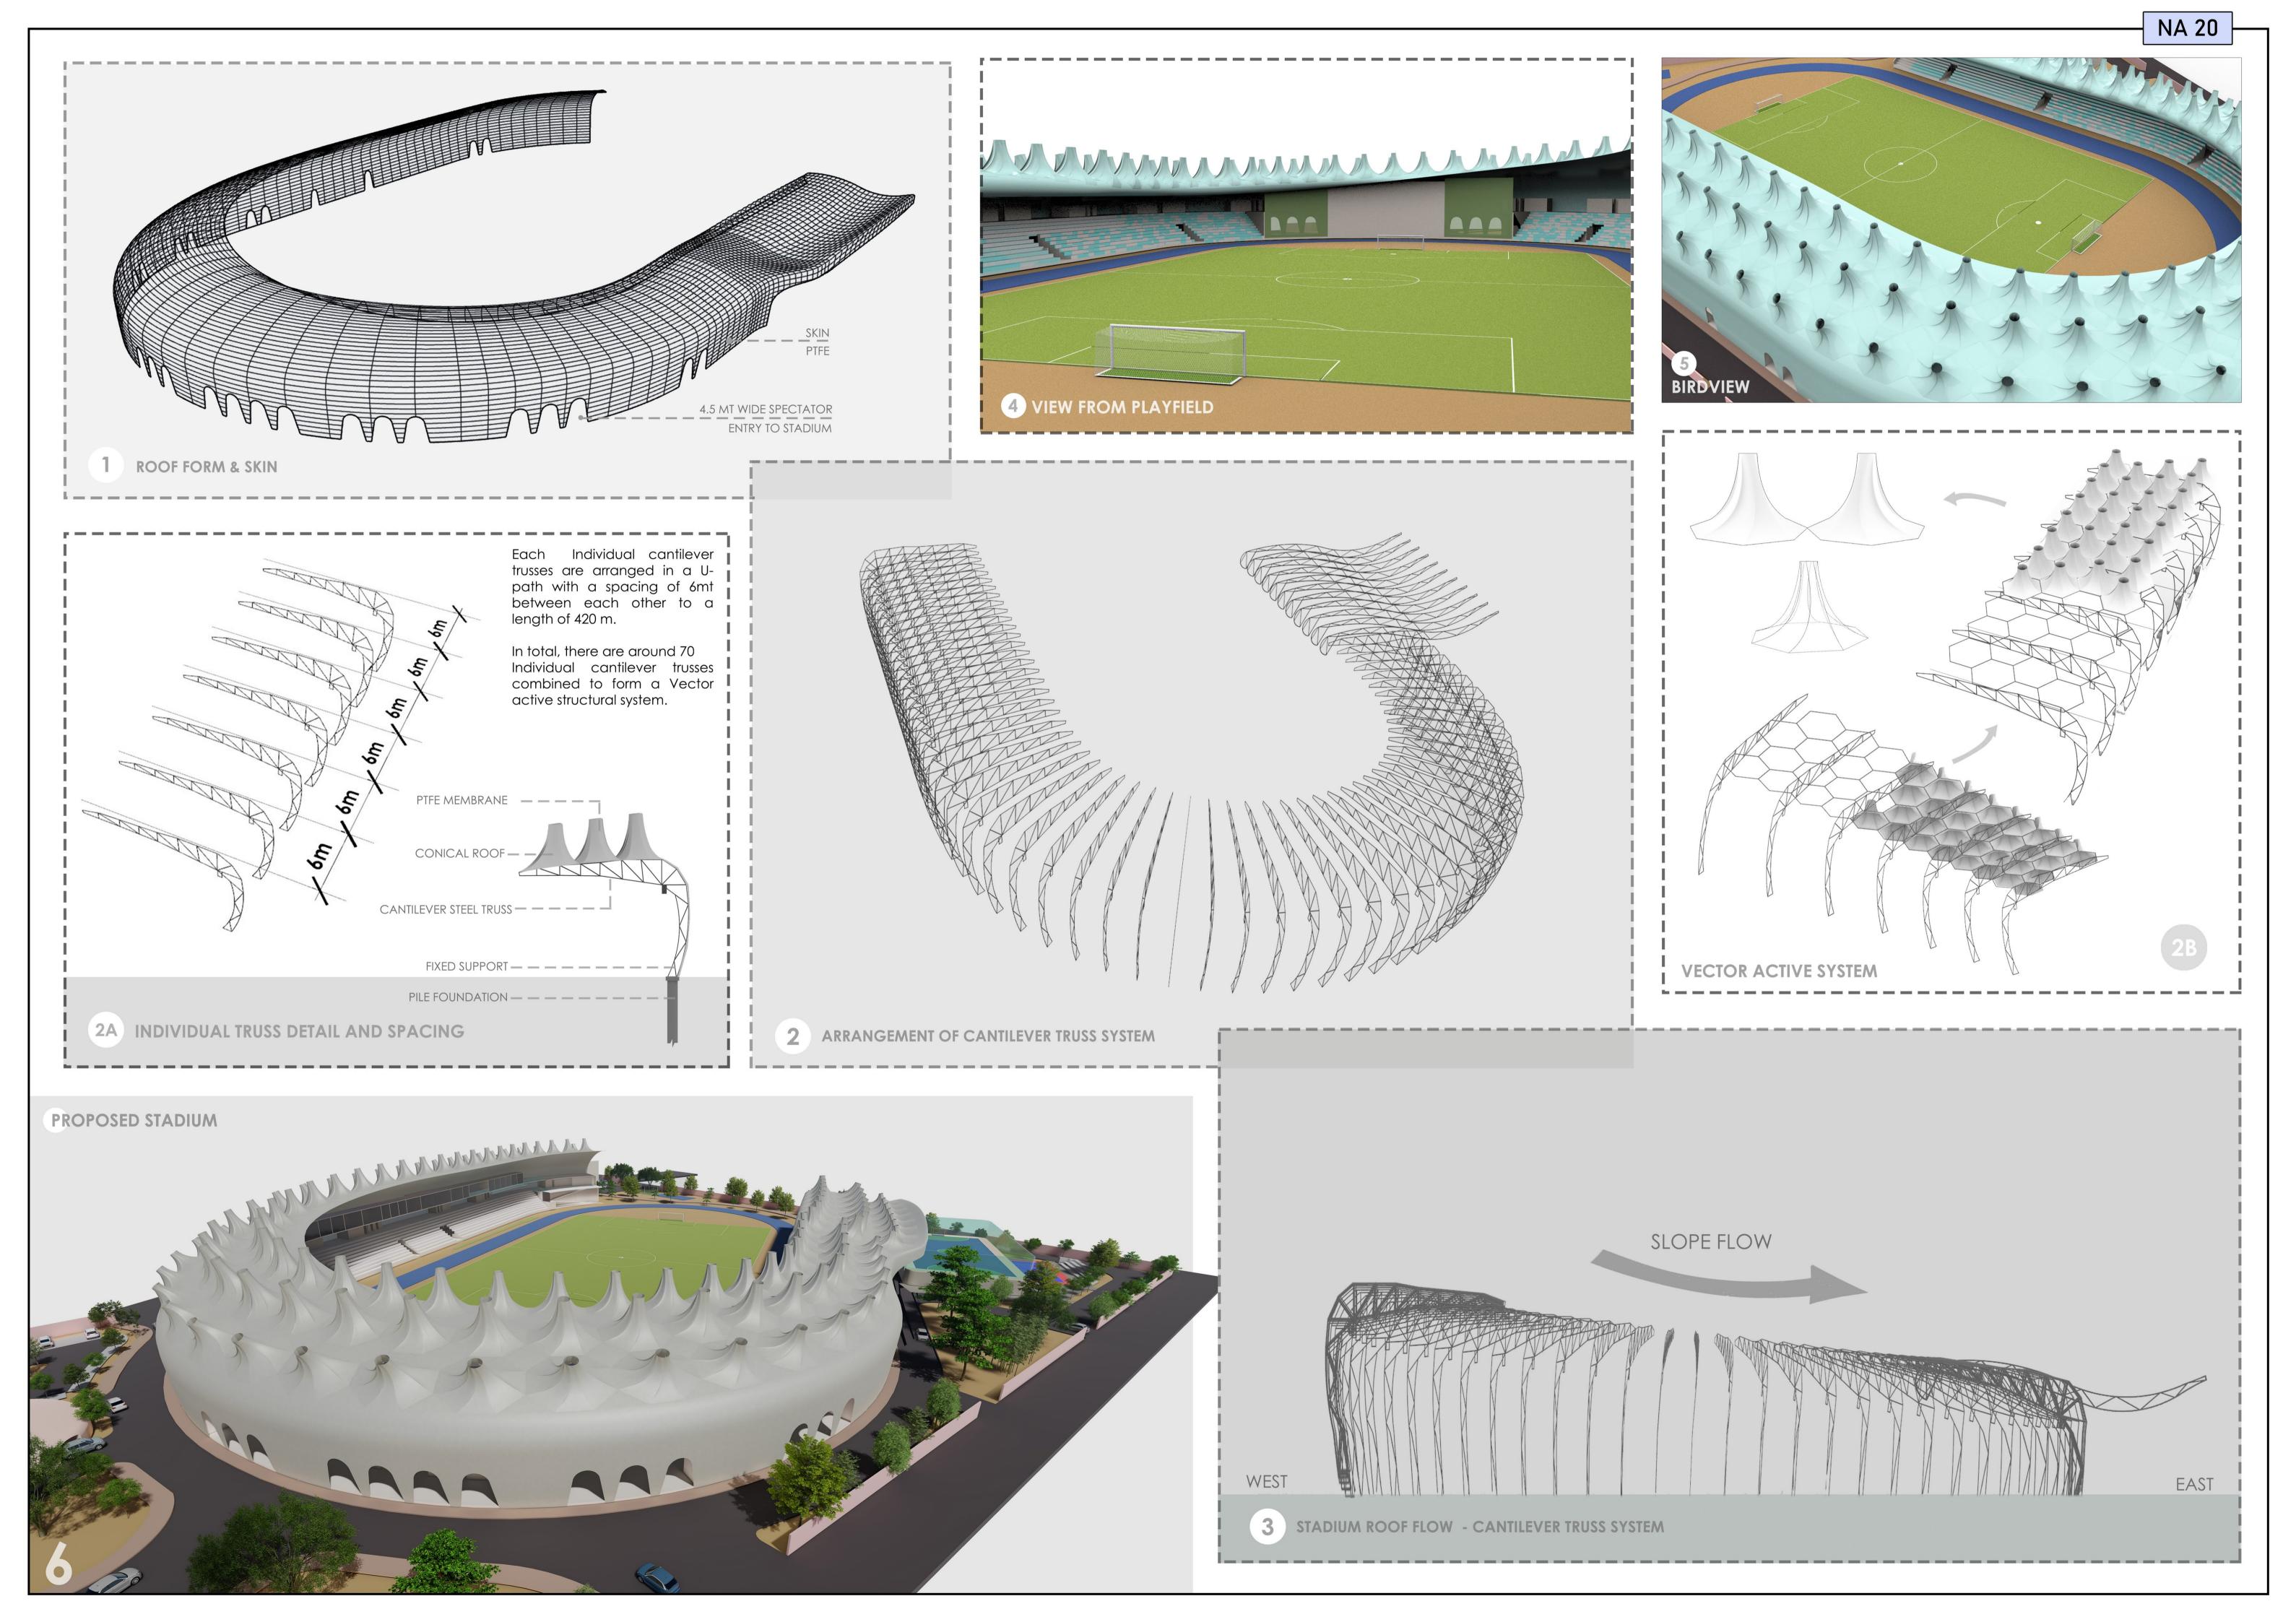

## **Roofing - The Identity**

The concept of Stadium roofing is inspired from the theme of depicting the 700 hills of Saranda Forest. In order to do so, the roofing is designed based on the hexagonal pyramid juxtaposition to create an interesting effects as shown in the conceptual sketch below.

Pyramidal abstract roofing is supported by Hexagonal based bracing held by cantilever truss system. The skin of the roofing is of PTFE fabric.

Roofing - 700 hills of Saranda Forest