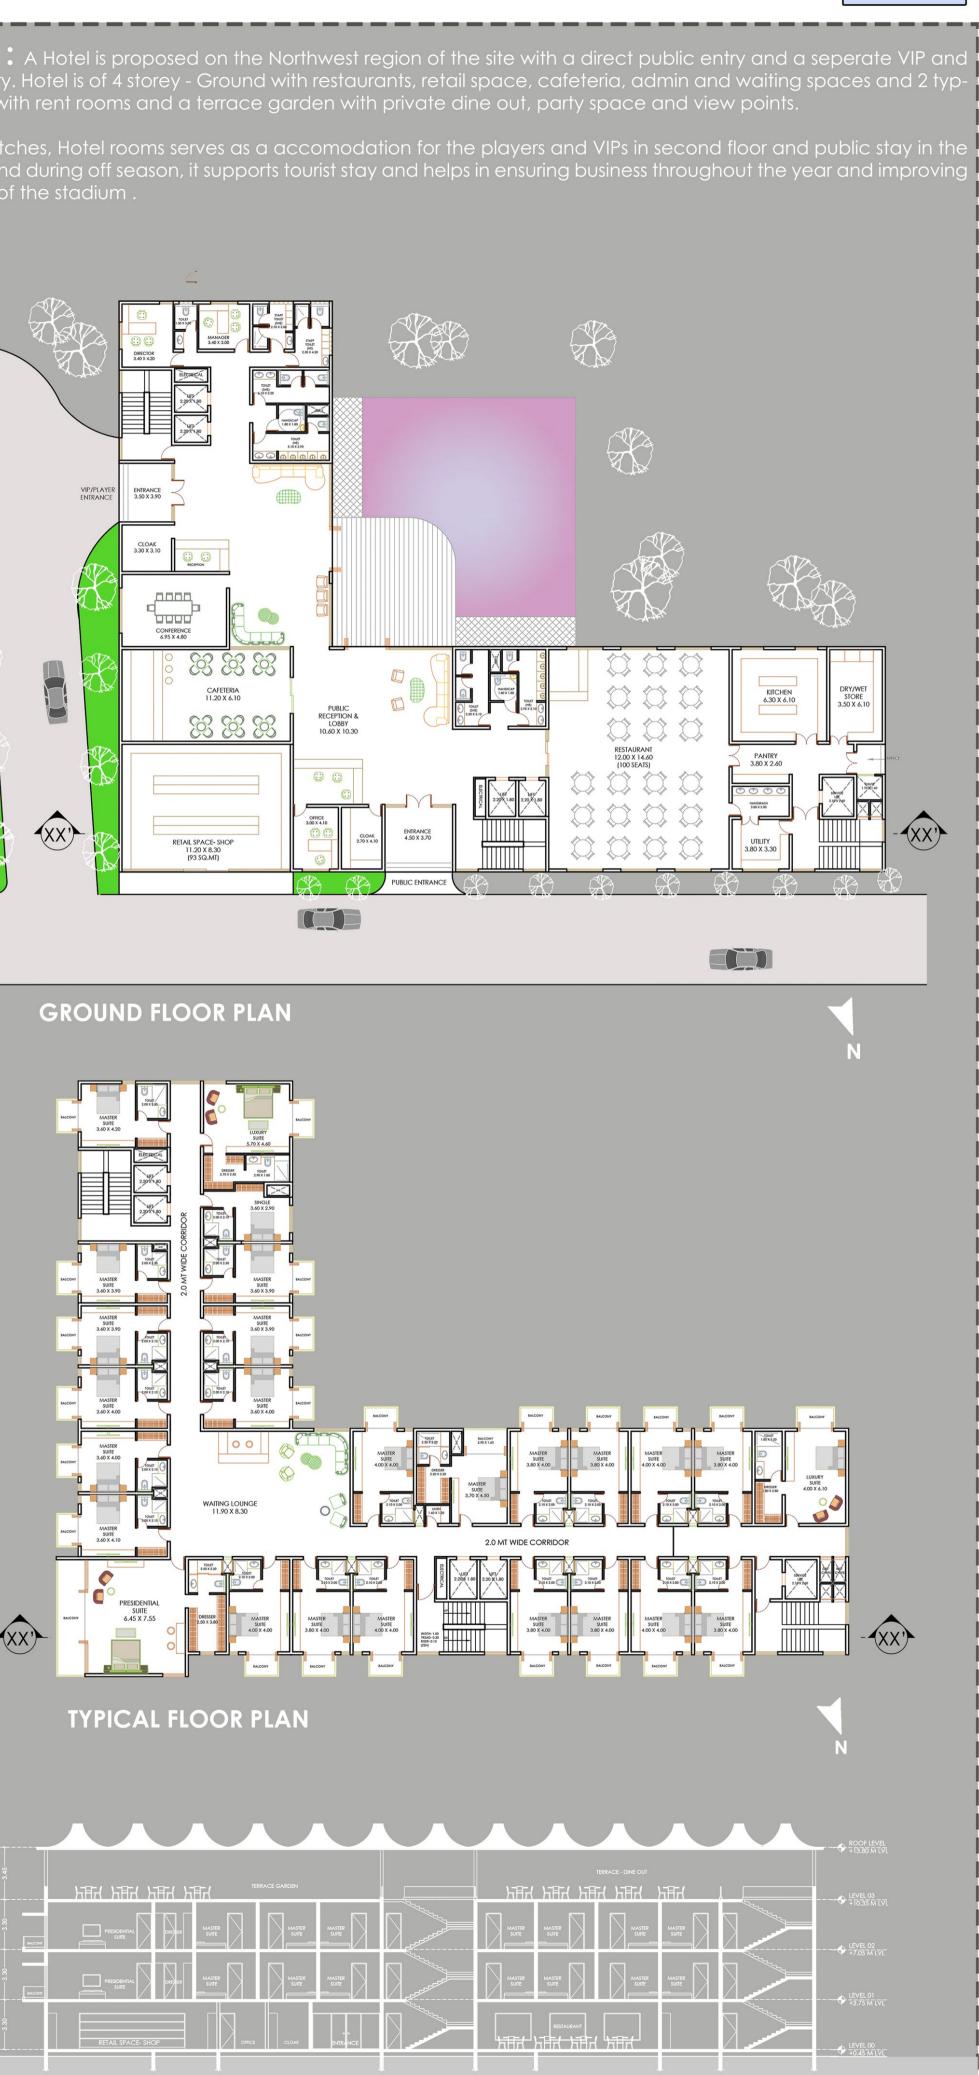

Seating Deck



Blocks made from Steel slag – Partition and Non load bearing walls



Galvanized pipe Steel cantilever Truss – Roof Structure



PTFE Fabric – Roof cover







THANK YOU....



SITE ANALYSIS & CONCEPT

Roofing - 700 hills of Saranda Forest











# NA 20

### SPECTATOR ENTRY TO LEVEL 00 CONCOURSE

PTFE FABRIC MEMBRANE **OVER CANTILEVER STEEL** TRUSS ROOFING SYSTEM

### TV/PRESS

VAR/ 3rd UMPIRE

VIP BOX

SERVICE & VERTICAL ACCESS

> SPECTATOR CONCOURSE

PLAYER SPACE

UMPIRE SPACE

VIP LOUNGE

LONG JUMP

FOOTBALL/CRICKET

VIP PARKING RAMP ENTRY



----- PTFE FABRIC CANTILEVER 000000000000 TRUSS SYSTEM OPEN MULTI ACTIVITY SPACE - TEMPORARY RETAIL, FOOD COURT, EXPO, GALLERY 6.00 -(ACCESS--24.00 (HANDBALL)-ROAD)

Level 00

WEST STANCE









economy of the stadium .





NA 20



SECTION XX'