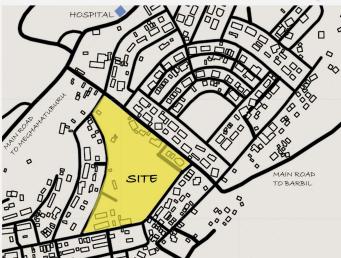

## Site Analysis:

SITE-KIRIBURN FOOTBALL GROUND

The site Kiriburu is a census town located on the **borders Jharkhand and Orissa**. The proposed site of Football ground lies the parts of Orissa.

Kiriburu is a famous tourist place, known for its **Hill Station**, **Saranda Forest - " The land of 700 Hills**".

The place is also known for **two largest Iron-ore Mine yard - KIOM MIOM of SAIL**.