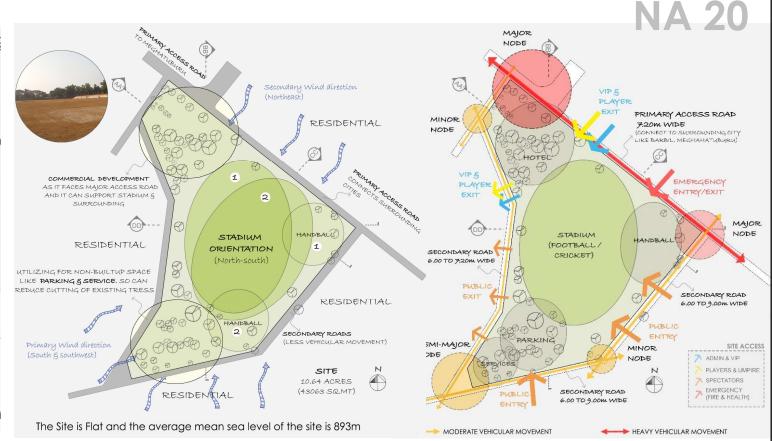

## Site Analysis:

SITE-KIRIBURN FOOTBALL GROUND

The site Kiriburu is a census town located on the **borders Jharkhand and Orissa**. The proposed site of Football ground lies the parts of Orissa.

Kiriburu is a famous tourist place, known for its **Hill Station**, **Saranda Forest - " The land of 700 Hills**".

The place is also known for **two largest Iron-ore Mine yard - KIOM MIOM of SAIL**.