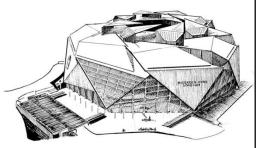

## **Roofing - The Identity**

The concept of Stadium roofing is inspired from the theme of depicting the 700 hills of Saranda Forest. In order to do so, the roofing is designed based on the hexagonal pyramid juxtaposition to create an interesting effects as shown in the conceptual sketch below.

Pyramidal abstract roofing is supported by Hexagonal based bracing held by cantilever truss system. The skin of the roofing is of PTFE fabric.

Roofing - 700 hills of Saranda Forest