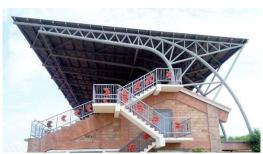

#### Hangzhou Olympic Stadium, China

The Structural load of the roof is transferred to the footing via Curved 3D Prismatic cantilever Truss system which blend in the form of leaf petal - Vector Active system

#### PETAL SUPPORT TRUSSES

TICK-TACK-TOE PLUS Parallel rail tracks for the movable roof run diagonally along either a primary or secondary truss and a backspan truss. Rail lengths range from 225 ft to 375 ft, thanks to variations in petal sizes.