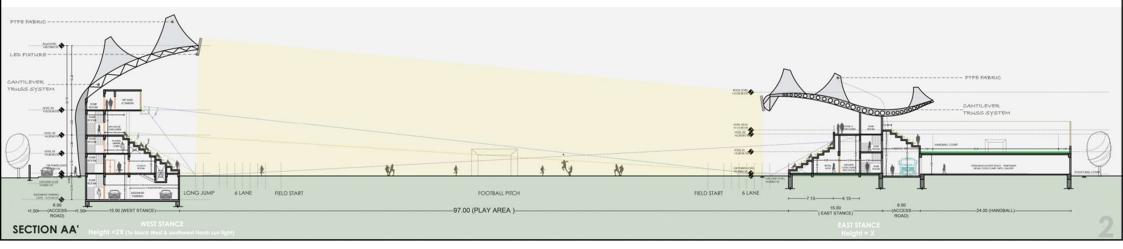

## **Roofing - The Identity**

The concept of Stadium roofing is inspired from the theme of depicting the 700 hills of Saranda Forest. In order to do so, the roofing is designed based on the hexagonal pyramid juxtaposition to create an interesting effects as shown in the conceptual sketch below.

Pyramidal abstract roofing is supported by Hexagonal based bracing held by cantilever truss system. The skin of the roofing is of PTFE fabric.

Roofing - 700 hills of Saranda Forest

Level 00

WEST STANCE

economy of the stadium .

NA 20

SECTION XX'