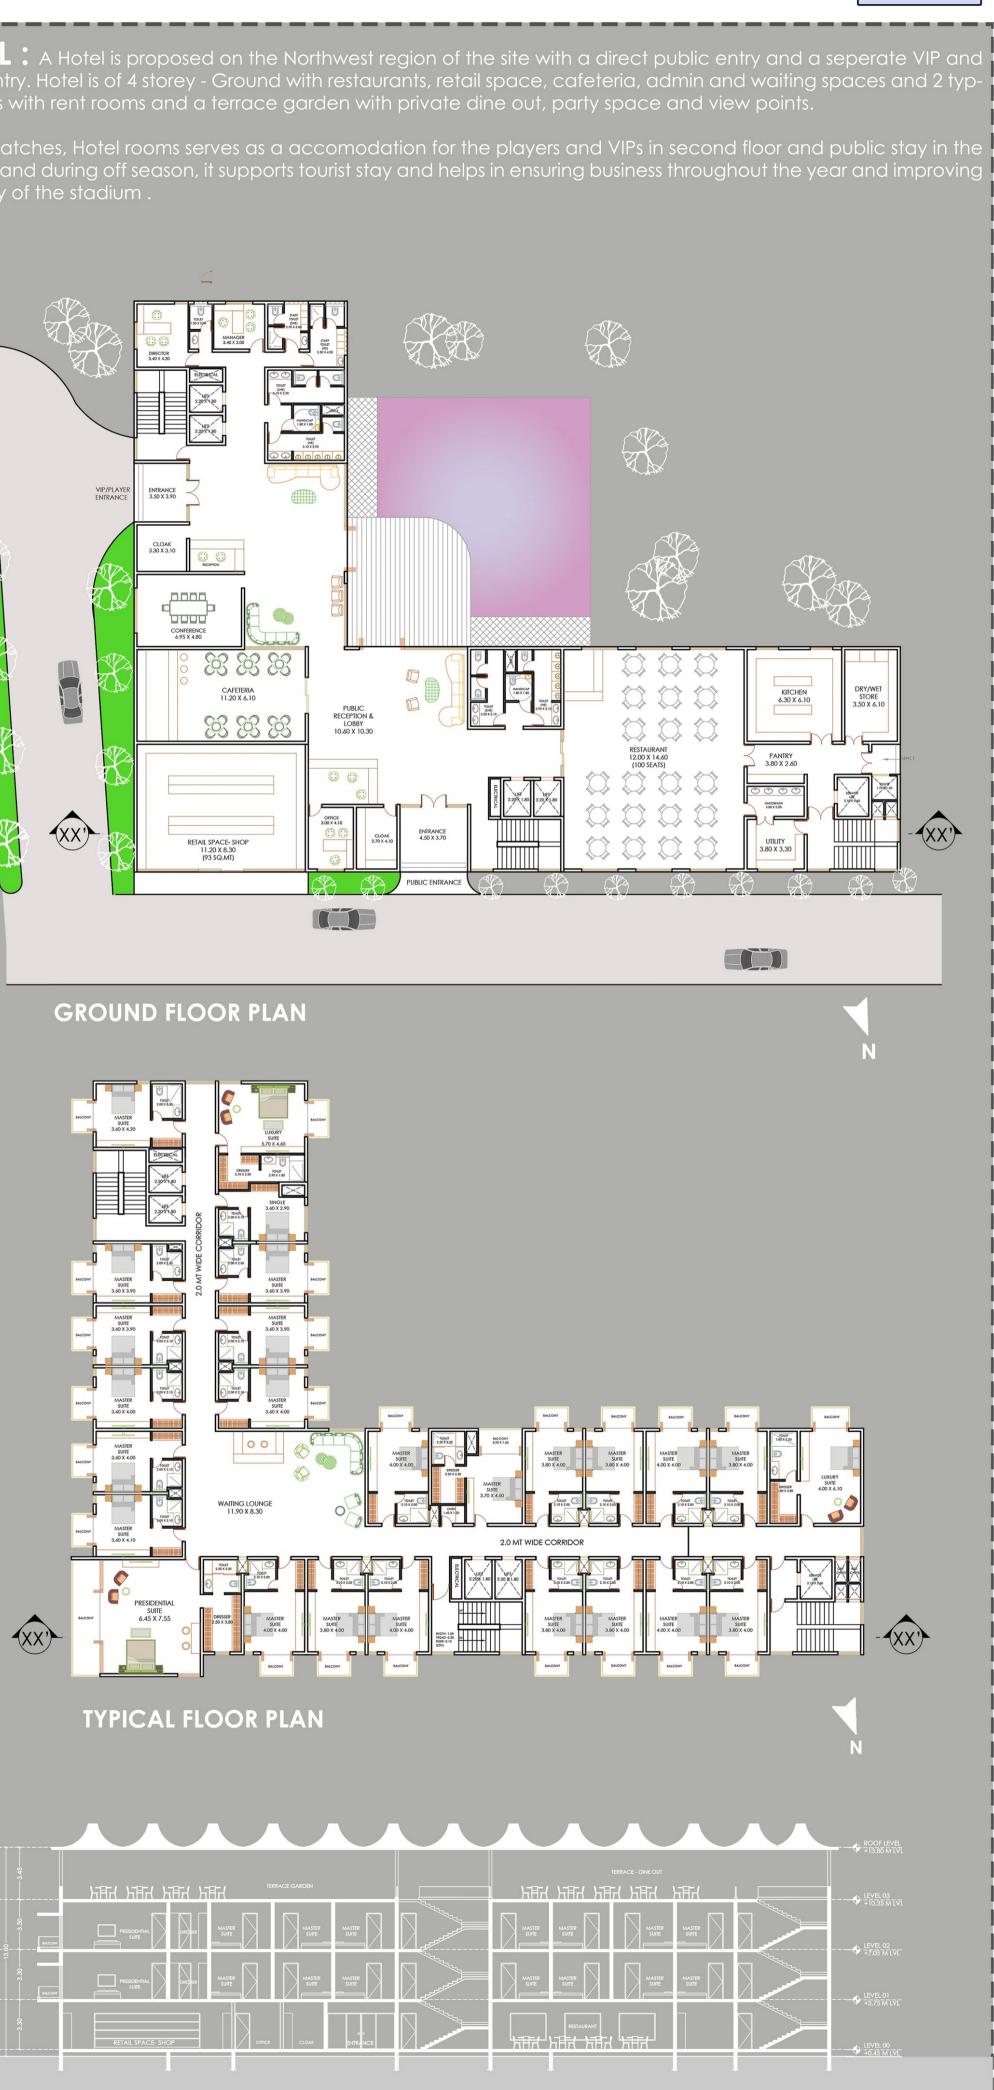

Deck



Blocks made from Steel slag – Partition and Non load bearing walls



Galvanized pipe Steel cantilever Truss – Roof Structure



PTFE Fabric – Roof cover







THANK YOU....



SITE ANALYSIS & CONCEPT

Roofing - 700 hills of Saranda Forest











# NA 20

### SPECTATOR ENTRY TO LEVEL 00 CONCOURSE

PTFE FABRIC MEMBRANE **OVER CANTILEVER STEEL** TRUSS ROOFING SYSTEM

### TV/PRESS

VAR/ 3rd UMPIRE

VIP BOX

SERVICE & VERTICAL ACCESS

> SPECTATOR CONCOURSE

PLAYER SPACE

UMPIRE SPACE

VIP LOUNGE

LONG JUMP

FOOTBALL/CRICKET

VIP PARKING RAMP ENTRY



----- PTFE FABRIC CANTILEVER 000000000000 TRUSS SYSTEM OPEN MULTI ACTIVITY SPACE - TEMPORARY RETAIL, FOOD COURT, EXPO, GALLERY 6.00 -(ACCESS--24.00 (HANDBALL)-ROAD)

Level 00

WEST STANCE









economy of the stadium .





NA 20



SECTION XX'