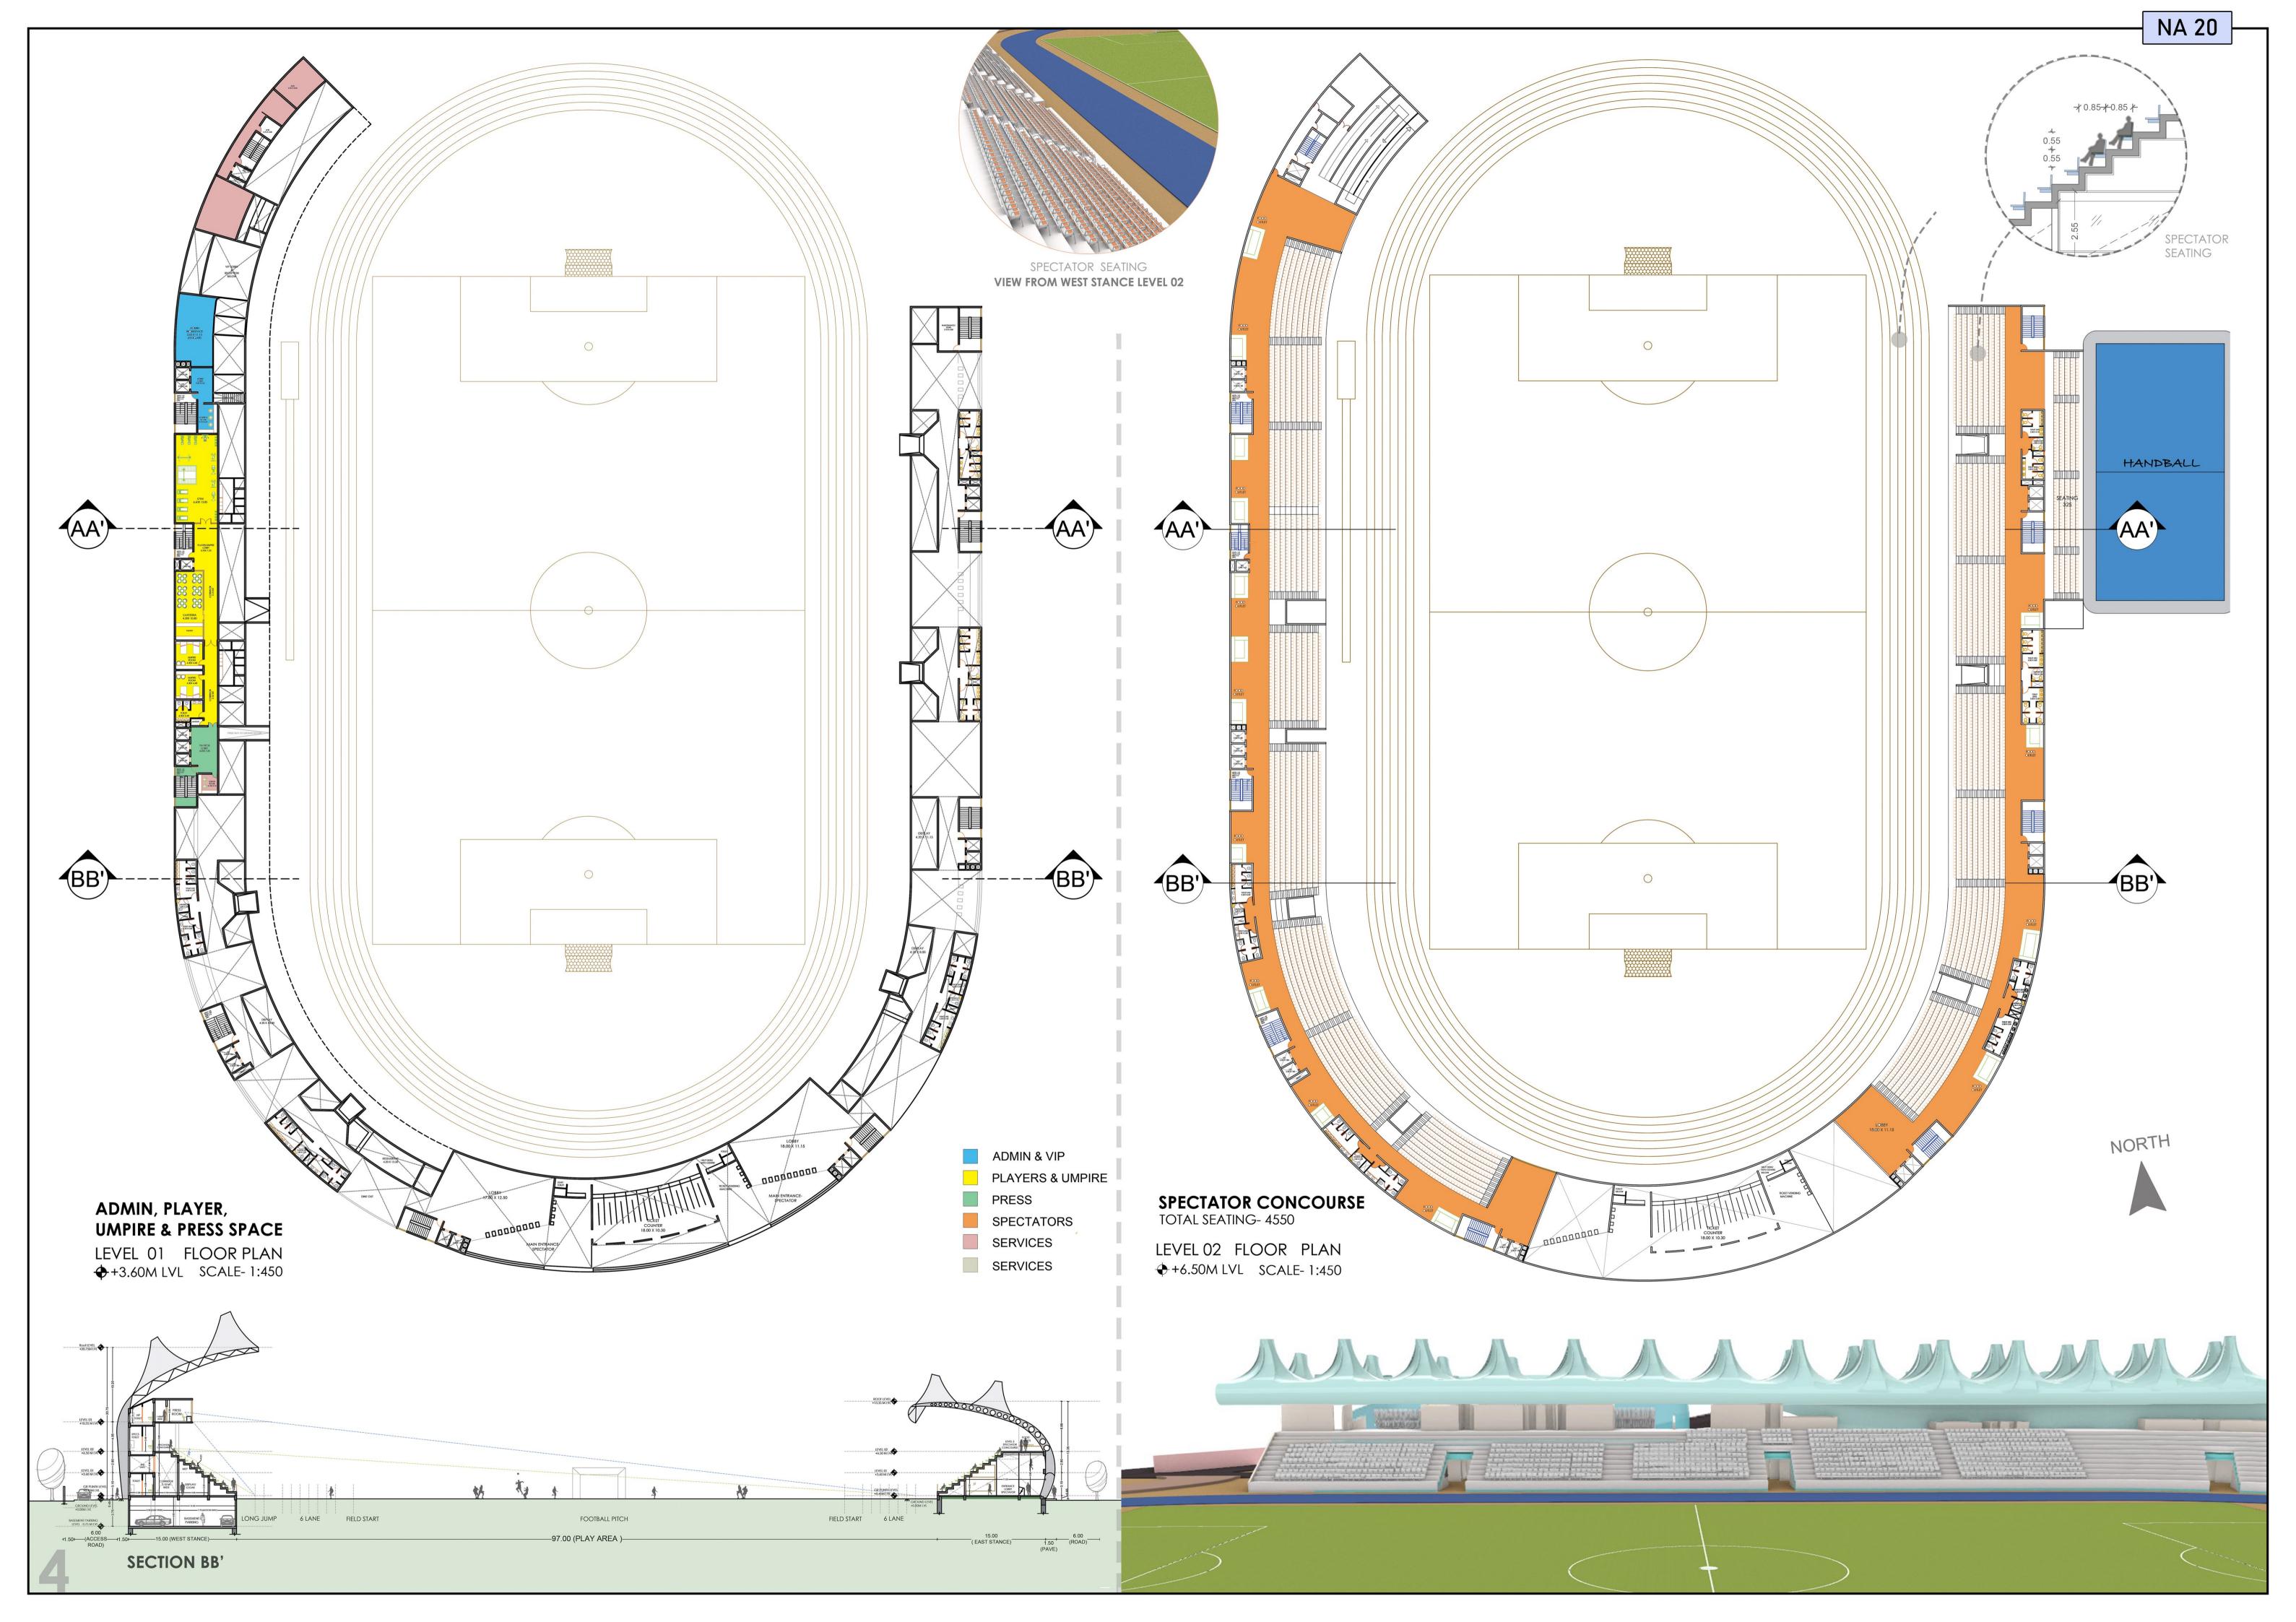

### TV/PRESS

VAR/ 3rd UMPIRE

VIP BOX

SERVICE & VERTICAL ACCESS

> SPECTATOR CONCOURSE

PLAYER SPACE

UMPIRE SPACE

VIP LOUNGE

Level 00

WEST STANCE

economy of the stadium .

NA 20

SECTION XX'