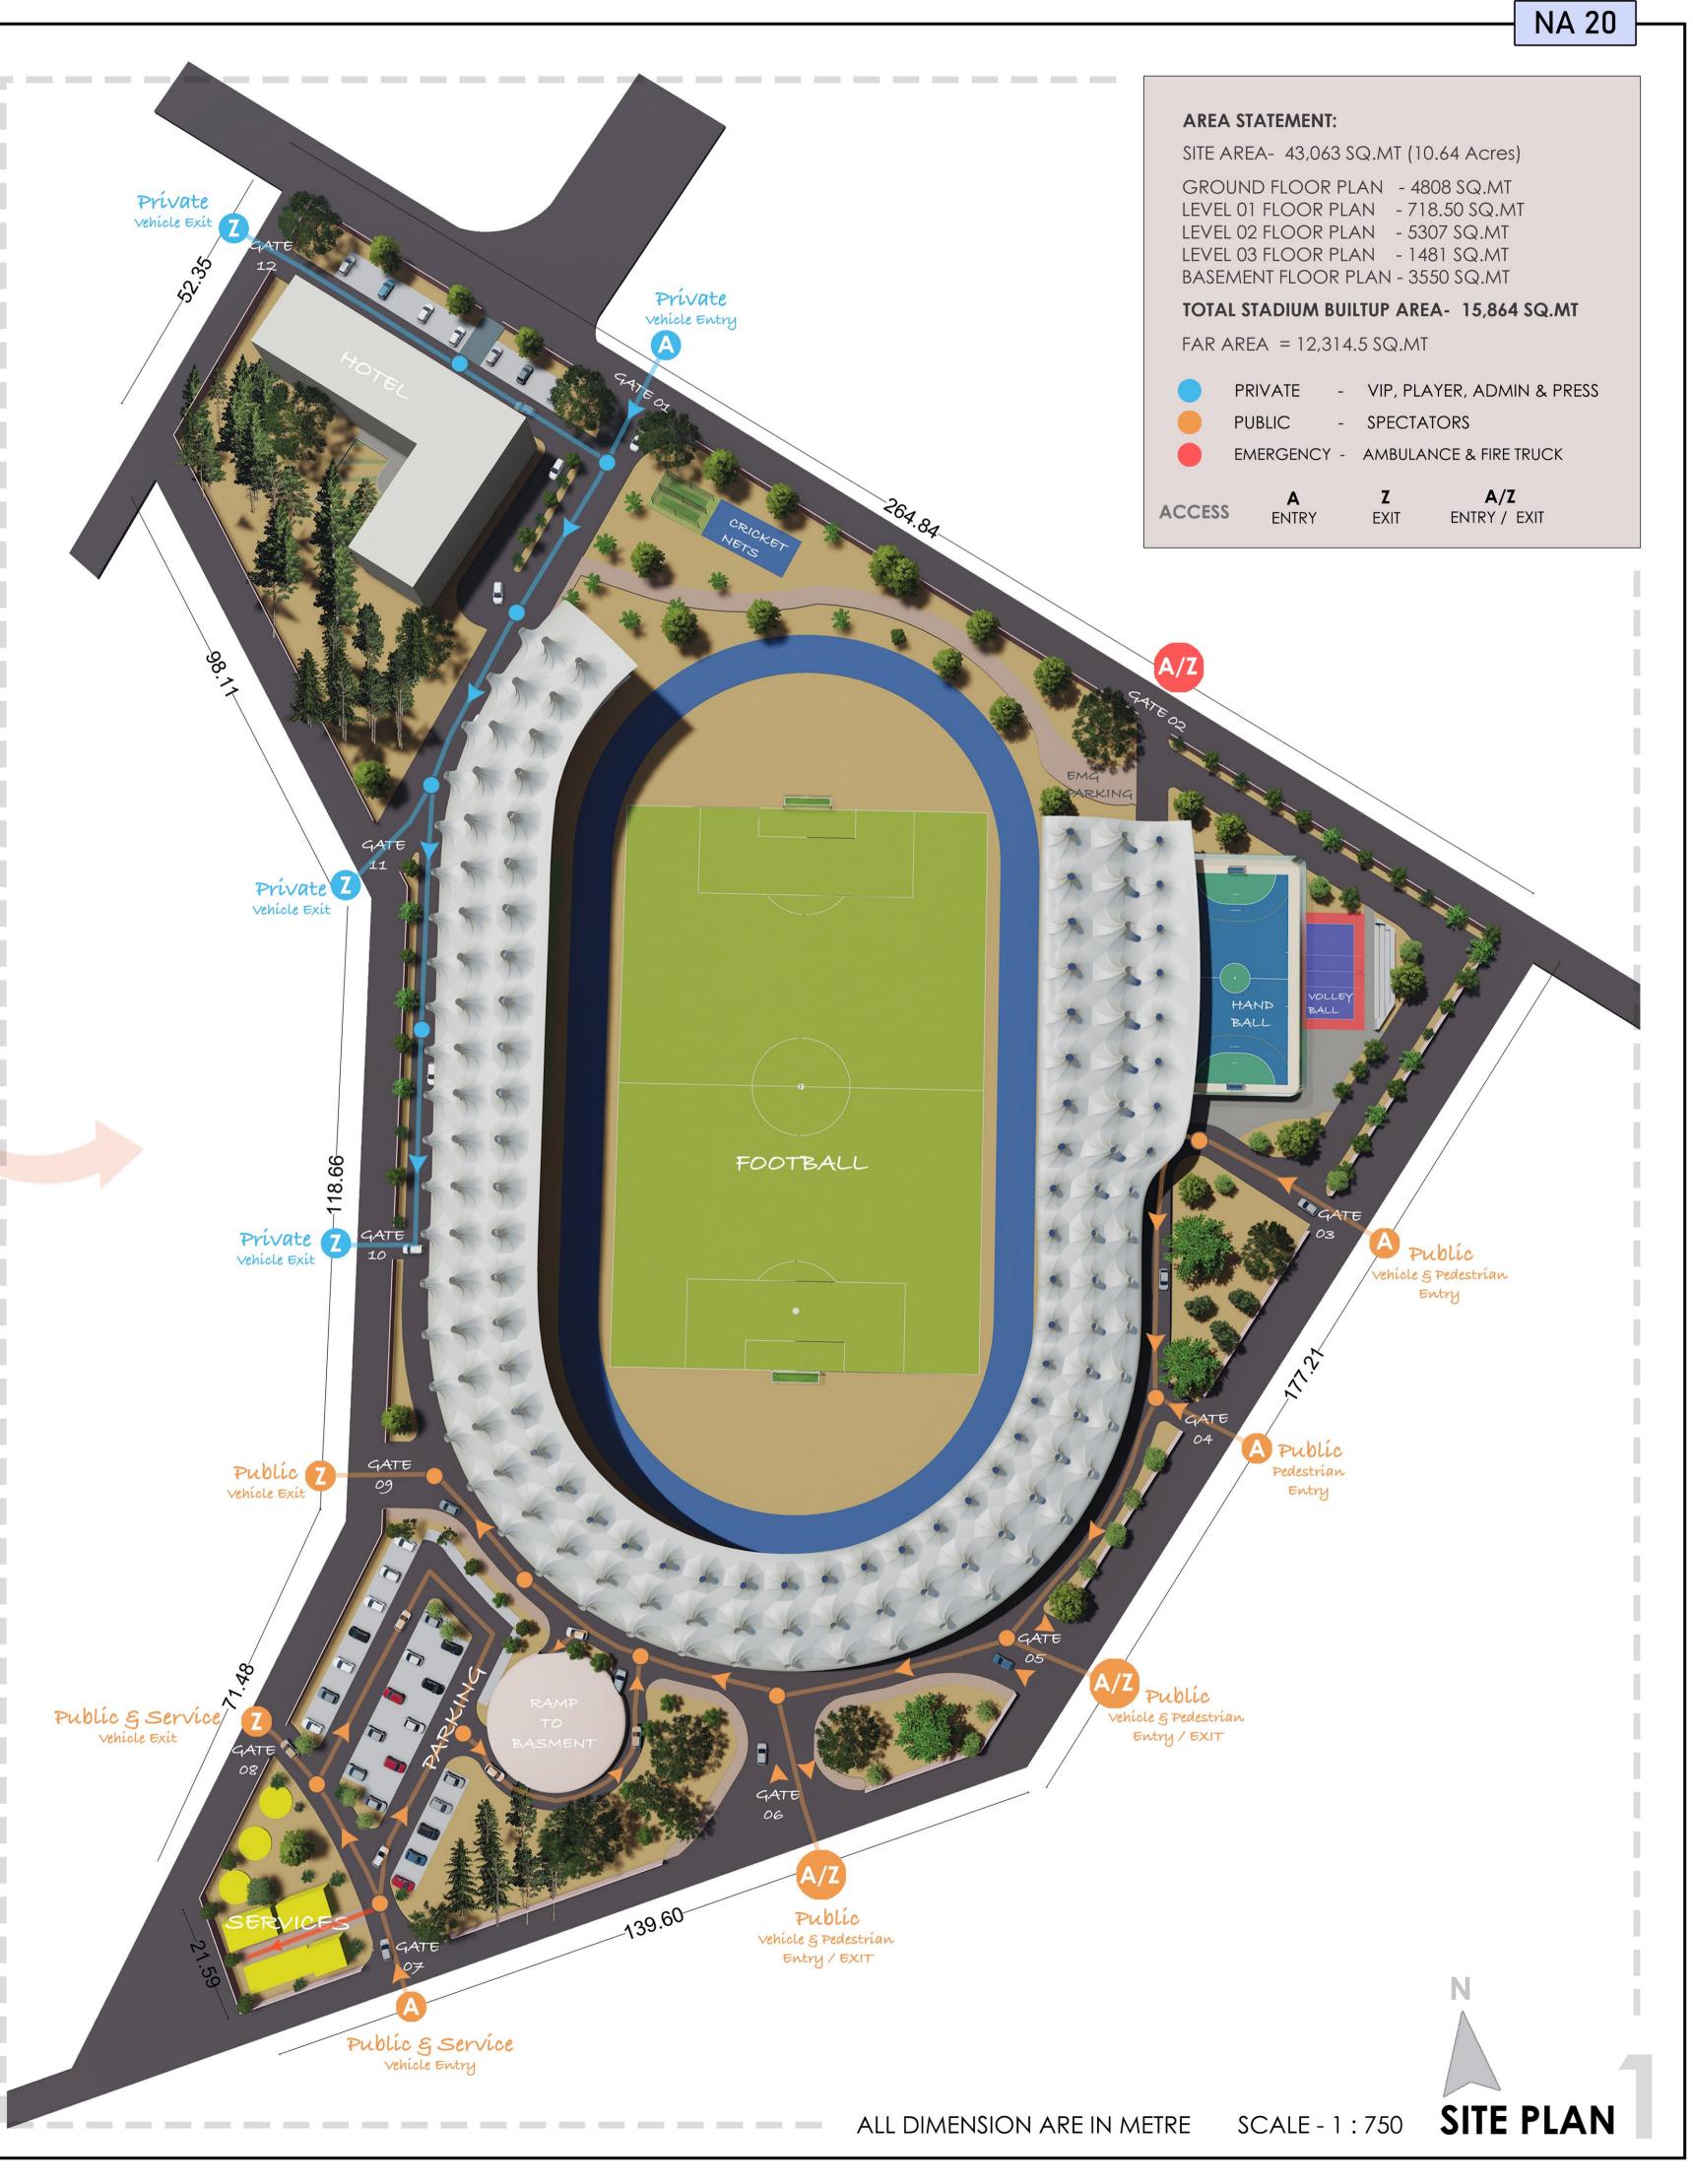

## Area Statement – Preliminary :

| si. No | Requirement             | No's   | User<br>capacity            | Area<br>(sq.mt)       | Total Built up Area<br>(sq.mt) |
|--------|-------------------------|--------|-----------------------------|-----------------------|--------------------------------|
|        |                         |        |                             |                       |                                |
| A)     | Stadium- Bowl           |        |                             | 1 .                   |                                |
| 1      | Spectator Stands        |        | 4500                        | 1                     | 4500                           |
| 2      | Circulation             |        | 40% of<br>spectator<br>area | 1800                  | 1800                           |
| 3      | Toilet                  |        | 1 : 100<br>person= 60       | 120-150<br>(splitted) | 120 - 150                      |
| 4      | Staircase               |        |                             |                       |                                |
| 5      | Food kiosk              | 6 to 9 |                             | 15                    | 90                             |
| 6      | Canteen                 | 2      |                             | 100                   | 200                            |
| 7      | Display Gallery         | 1      |                             | 150                   | 150                            |
| 8      | Ticket counter          | 6      | 1 of 4 sq.mt                | 50                    | 50                             |
| 9      | Help Desk / Info centre | 2      |                             | 20                    | 40                             |
| 10     | First Aid Room/ Medi    | 1      |                             | 20                    | 20                             |
| B)     | Player                  |        |                             |                       |                                |
| 1      | Dressing Room           | 2      | 15                          | 50                    | 100                            |
| 2      | Wash Room               | 2      | 15                          | 25                    | 50                             |
| 3      | Physio/ Doctor          | 1      |                             | 20                    | 20                             |
| 4      | Gym                     | 1      | 30                          | 60                    | 60                             |
| 5      | Dope Test               | 1      |                             | 20                    | 20                             |
| 6      | Store                   | 1      |                             | 20                    | 20                             |
| C)     | Umpire                  |        |                             |                       |                                |
| 1      | Umpire Room             | 2      | 6                           | 20                    | 40                             |
| 2      | VAR                     | 1      | 2                           | 15                    | 15                             |
| D)     | VIP                     |        |                             |                       |                                |
| 1      | Lobby                   | 1      |                             | 60                    | 60                             |
| 2      | VIP Lounge              | 1      |                             | 60                    | 60                             |
| 3      | VIP Private Room        | 2      | 4                           | 18                    | 36                             |
| 4      | VIP Box / Suite room    | 5 to 6 | 40                          | 18                    | 90                             |
| 5      | Wash room               | 1      |                             | 18                    | 18                             |
| E)     | Admin                   |        |                             |                       |                                |
| 1      | Director                | 1      | 1                           | 25                    | 25                             |
| 2      | Ass. Director           | 1      | 1                           | 25                    | 25                             |
| 3      | Secretary               | 1      | 1                           | 25                    | 25                             |
| 4      | Conference Room         | 1      | 10                          | 60                    | 60                             |
| 5      | Office                  | 1      | 1                           | 45                    | 45                             |
| 6      | Record                  | 1      | 1                           | 20                    | 20                             |
| 7      | Control Room            | 1      | 1                           | 18                    | 18                             |

| F) | Media/TV/Press                  |     |                                |                                     |               |
|----|---------------------------------|-----|--------------------------------|-------------------------------------|---------------|
| 1  | Media Office Room               | 1   | 1                              | 30                                  | 30            |
| 2  | 2 Media Gallery                 |     | 1                              | 60                                  | 60            |
| 3  | Dining/ Conference              | 1   | 10                             | 45                                  | 45            |
| 4  | Broadcasting                    | 1   | 1                              | 75                                  | 75            |
| 5  | Commentary Room                 | 2   |                                | 40                                  | 80            |
| 6  | Radio Box                       | 2   |                                | 10                                  | 20            |
| 7  | Recording/ Interview Room       | 2   |                                | 30                                  | 60            |
| G) | Service Area                    |     |                                |                                     |               |
| 1  | Equipment Room                  | 2   | 1                              | 80                                  | 160           |
| 2  |                                 |     | 1                              | 30                                  | 30            |
| 3  | Sound Control Room              | 1   | 1                              | 30                                  | 30            |
| 4  | 4 Electrical Room               |     | 1                              | 20                                  | 20            |
| 5  | Camera/ Survelliance/ Contro    | 1   | 1                              | 20                                  | 20            |
| 6  | Police Control                  | 2   | 1                              | 15                                  | 30            |
| 7  | Maintanance Room                |     |                                | 15                                  | 45            |
| 8  | Gardener Room                   | 1   |                                | 15                                  | 15            |
| 9  | Pump Room                       | 1   |                                | 80                                  | 80            |
| 10 | Under Ground Sump               | 1   |                                |                                     |               |
| 11 | Septic Tank                     | 1   |                                |                                     |               |
| 12 | Sewage treatment plant          | 1   |                                |                                     |               |
| 13 | Electrical Substation           | 1   |                                | 50                                  | 50            |
| 14 | Transformation Yard             | 1   |                                | 25                                  | 25            |
| 15 | DG Unit                         | 1   |                                | 25                                  | 25            |
| H) | Parking                         |     |                                |                                     |               |
| 1  | Vip Parking                     | 10  | 40                             | 24                                  | 240           |
| 2  | Spectator Parking (if provided) | 137 | 1 ECS for 50<br>sq.mt built up | 24 (open)<br>or Stack<br>same for 2 | 1600 (approx) |
| 3  | Emergency Parking               | 2   | 2.5 ECS                        | 24                                  | 120           |
| 4  | Broadcast Van Parking           | 2   | 2.5 ECS                        | 24                                  | 120           |