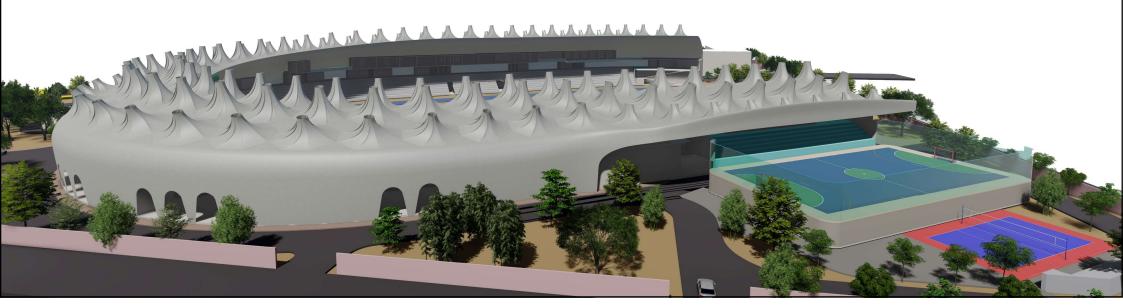

#### Hangzhou Olympic Stadium, China

The Structural load of the roof is transferred to the footing via Curved 3D Prismatic cantilever Truss system which blend in the form of leaf petal - Vector Active system

#### PETAL SUPPORT TRUSSES

TICK-TACK-TOE PLUS Parallel rail tracks for the movable roof run diagonally along either a primary or secondary truss and a backspan truss. Rail lengths range from 225 ft to 375 ft, thanks to variations in petal sizes.