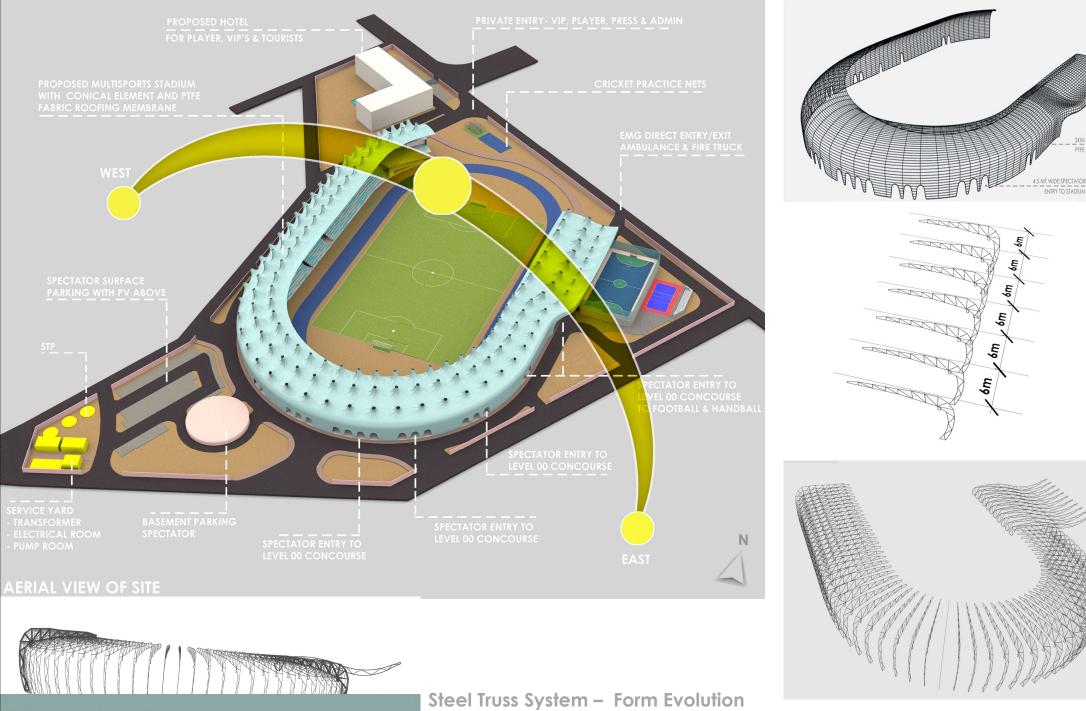

### Proposed Multievent Stadium @ Kiriburu, Jharkhand :

### SPECTATOR ENTRY TO LEVEL 00 CONCOURSE

PTFE FABRIC MEMBRANE **OVER CANTILEVER STEEL** TRUSS ROOFING SYSTEM

LONG JUMP

FOOTBALL/CRICKET

VIP PARKING RAMP ENTRY

----- PTFE FABRIC CANTILEVER 000000000000 TRUSS SYSTEM OPEN MULTI ACTIVITY SPACE - TEMPORARY RETAIL, FOOD COURT, EXPO, GALLERY 6.00 -(ACCESS--24.00 (HANDBALL)-ROAD)

Level 00

WEST STANCE

economy of the stadium .

NA 20

SECTION XX'