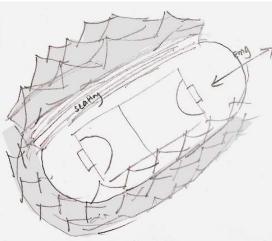

## **Roofing - The Identity**

The concept of Stadium roofing is inspired from the theme of depicting the 700 hills of Saranda Forest. In order to do so, the roofing is designed based on the hexagonal pyramid juxtaposition to create an interesting effects as shown in the conceptual sketch below.

Pyramidal abstract roofing is supported by Hexagonal based bracing held by cantilever truss system. The skin of the roofing is of PTFE fabric.

Roofing - 700 hills of Saranda Forest