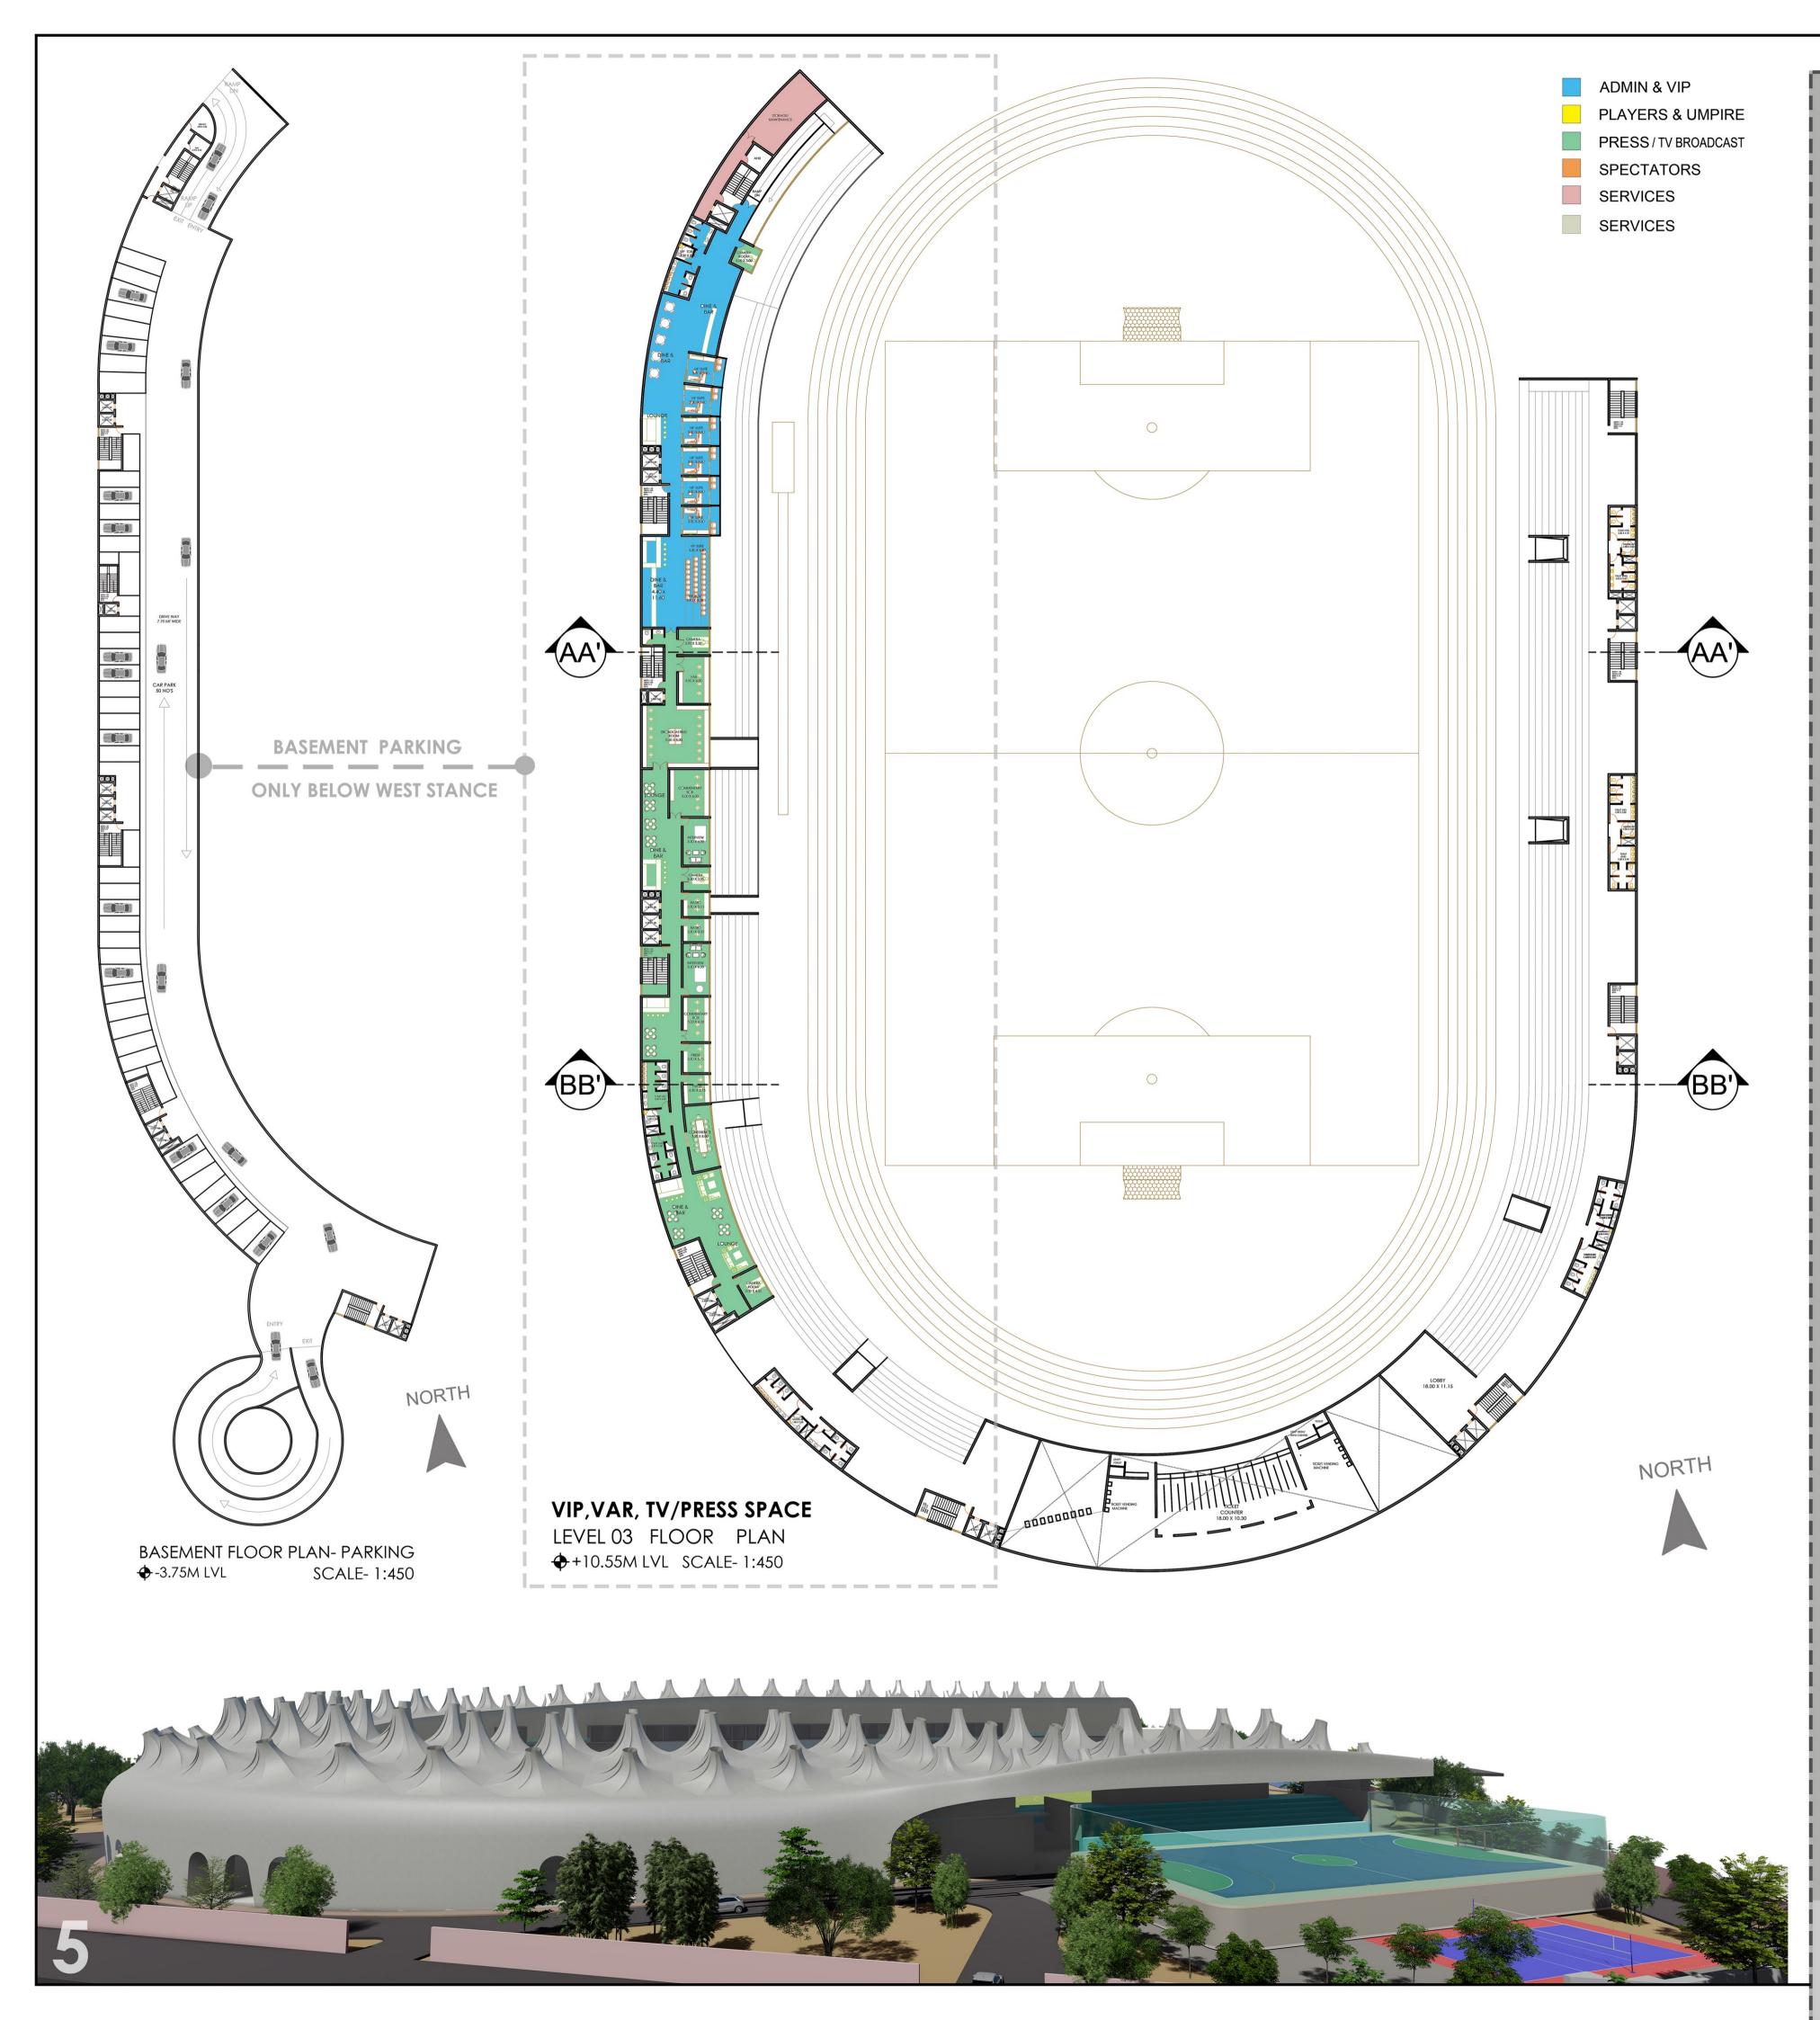

### SPECTATOR ENTRY TO LEVEL 00 CONCOURSE

PTFE FABRIC MEMBRANE **OVER CANTILEVER STEEL** TRUSS ROOFING SYSTEM

### TV/PRESS

VAR/ 3rd UMPIRE

VIP BOX

SERVICE & VERTICAL ACCESS

> SPECTATOR CONCOURSE

PLAYER SPACE

UMPIRE SPACE

VIP LOUNGE

LONG JUMP

FOOTBALL/CRICKET

VIP PARKING RAMP ENTRY

----- PTFE FABRIC CANTILEVER 000000000000 TRUSS SYSTEM OPEN MULTI ACTIVITY SPACE - TEMPORARY RETAIL, FOOD COURT, EXPO, GALLERY 6.00 -(ACCESS--24.00 (HANDBALL)-ROAD)

Level 00

WEST STANCE

economy of the stadium .

NA 20

SECTION XX'