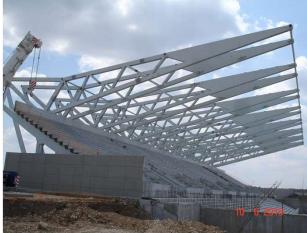

#### Vector Active System:

- Short, Solid, Straight, Linear elements in which re-direction of forces is effected by multidirectional splitting of single force simply to tension or compression elements

- Flat Trusses
- Curved Trusses
- Space frames
- Geodesic Domes

#### Hangzhou Olympic Stadium, China

The Structural load of the roof is transferred to the footing via Curved 3D Prismatic cantilever Truss system which blend in the form of leaf petal - Vector Active system