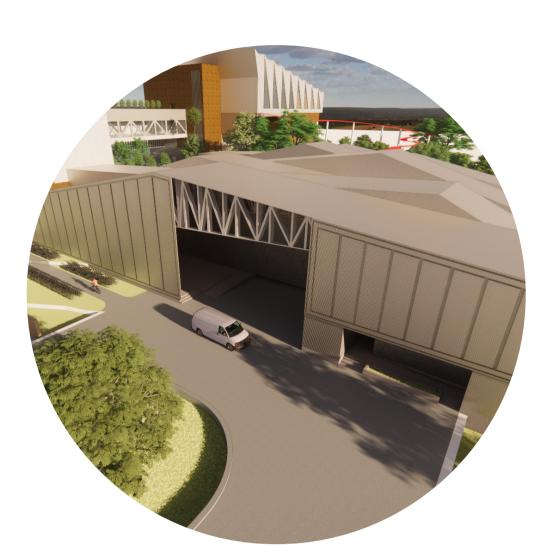

#### ADMIN AND PUBLIC SPACES

FOURTH FLOOR LVL +26700 Scale - 1:200

RAISED FOLDED PLATE ROOF AUDITORIUM WITH PARKING BELOW

PEDESTRIAN RAMP

**KEY PLAN** 

LVL +00 Scale - 1:200

PILOT FACILITY ENTRANCE

RESEARCH LABS VIEW FROM INTERNAL SITE GREEN SPACE

**KEY PLAN** 

FIRST FLOOR LVL +6000 Scale - 1:200

RESEARCH LABS **VIEW FROM** THE MAIN SITE ENTRANCE

**SECOND FLOOR** LVL +10200 Scale - 1:200

STRIP WINDOWS WITH LIGHT SHELVES AT 2100 MM HEIGHT FOR LABS

LVL +14400