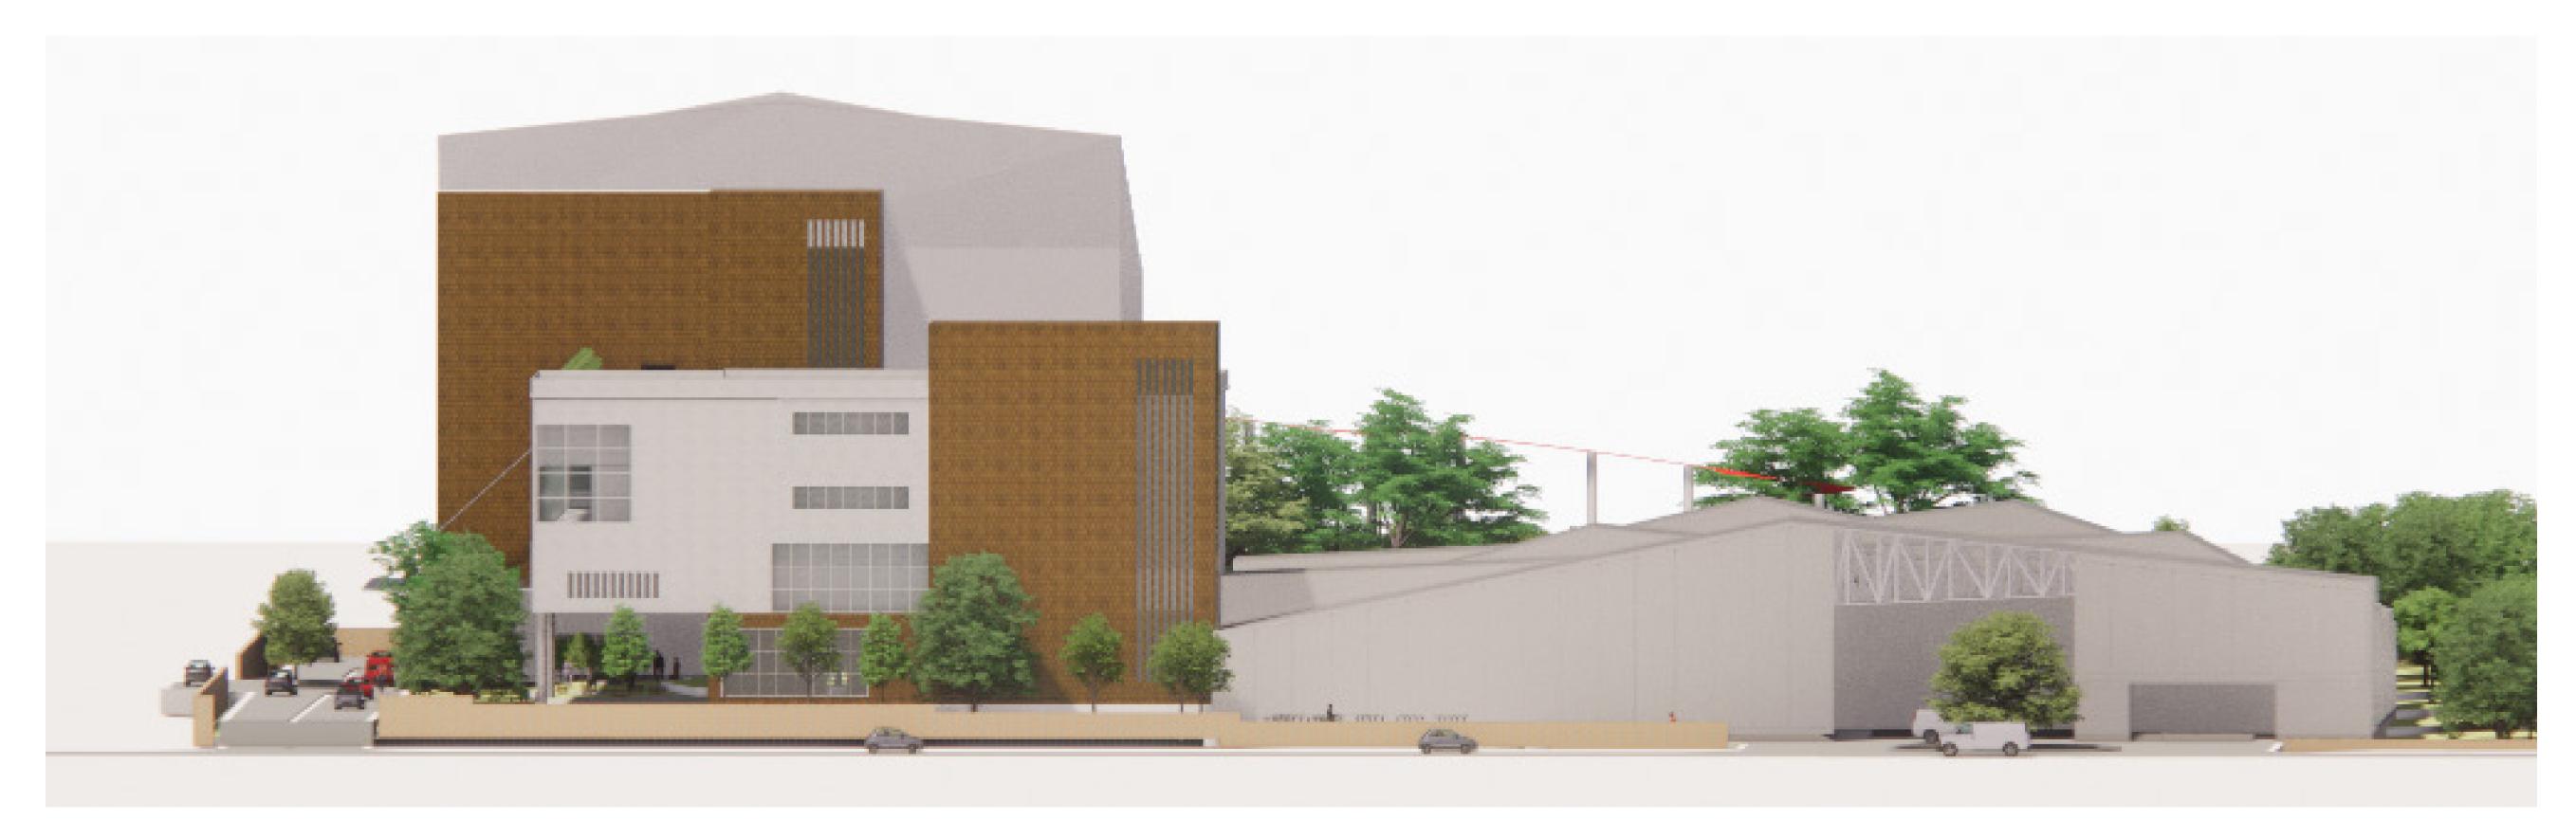

1:200



SECOND FLOOR LVL +10200 Scale - 1:200



HANGING CONFERENCE HALLS FROM
THE TRUSS BEAM OF AUDITOIUM
SUPPORTED ON STRUTS



**KEY PLAN** 

#### ADMIN AND PUBLIC SPACES







FOURTH FLOOR LVL +26700 Scale - 1:200





RAISED FOLDED PLATE ROOF AUDITORIUM WITH PARKING BELOW



PEDESTRIAN RAMP



**KEY PLAN** 





LVL +00 Scale - 1:200





PILOT FACILITY ENTRANCE



RESEARCH LABS VIEW FROM INTERNAL SITE GREEN SPACE



**KEY PLAN** 



FIRST FLOOR LVL +6000 Scale - 1:200



RESEARCH LABS **VIEW FROM** THE MAIN SITE ENTRANCE



**SECOND FLOOR** LVL +10200 Scale - 1:200



STRIP WINDOWS WITH LIGHT SHELVES AT 2100 MM HEIGHT FOR LABS



LVL +14400

Scale - 1:200



**KEY PLAN** 



## SECTION A-A'

Scale - 1:200





Scale - 1:200



**KEY PLAN** 



# **WEST ELEVATION**

Scale - 1:200



# **SOUTH ELEVATION**

Scale - 1:200