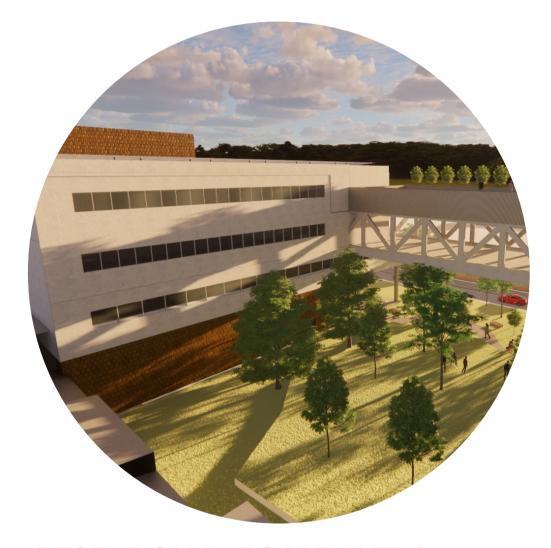

**KEY PLAN** 

FIRST FLOOR LVL +6000 Scale - 1:200

RESEARCH LABS **VIEW FROM** THE MAIN SITE ENTRANCE

**SECOND FLOOR** LVL +10200 Scale - 1:200

STRIP WINDOWS WITH LIGHT SHELVES AT 2100 MM HEIGHT FOR LABS

LVL +14400