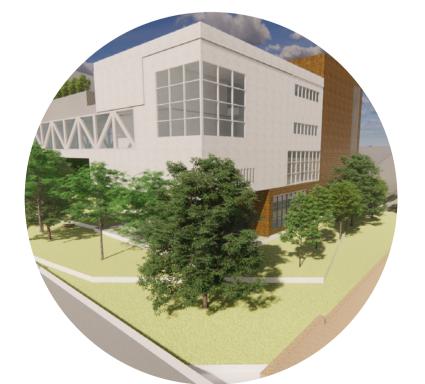

**KEY PLAN** 

FIRST FLOOR LVL +6000 Scale - 1:200

RESEARCH LABS **VIEW FROM** THE MAIN SITE ENTRANCE

**SECOND FLOOR** LVL +10200 Scale - 1:200

STRIP WINDOWS WITH LIGHT SHELVES AT 2100 MM HEIGHT FOR LABS

LVL +14400