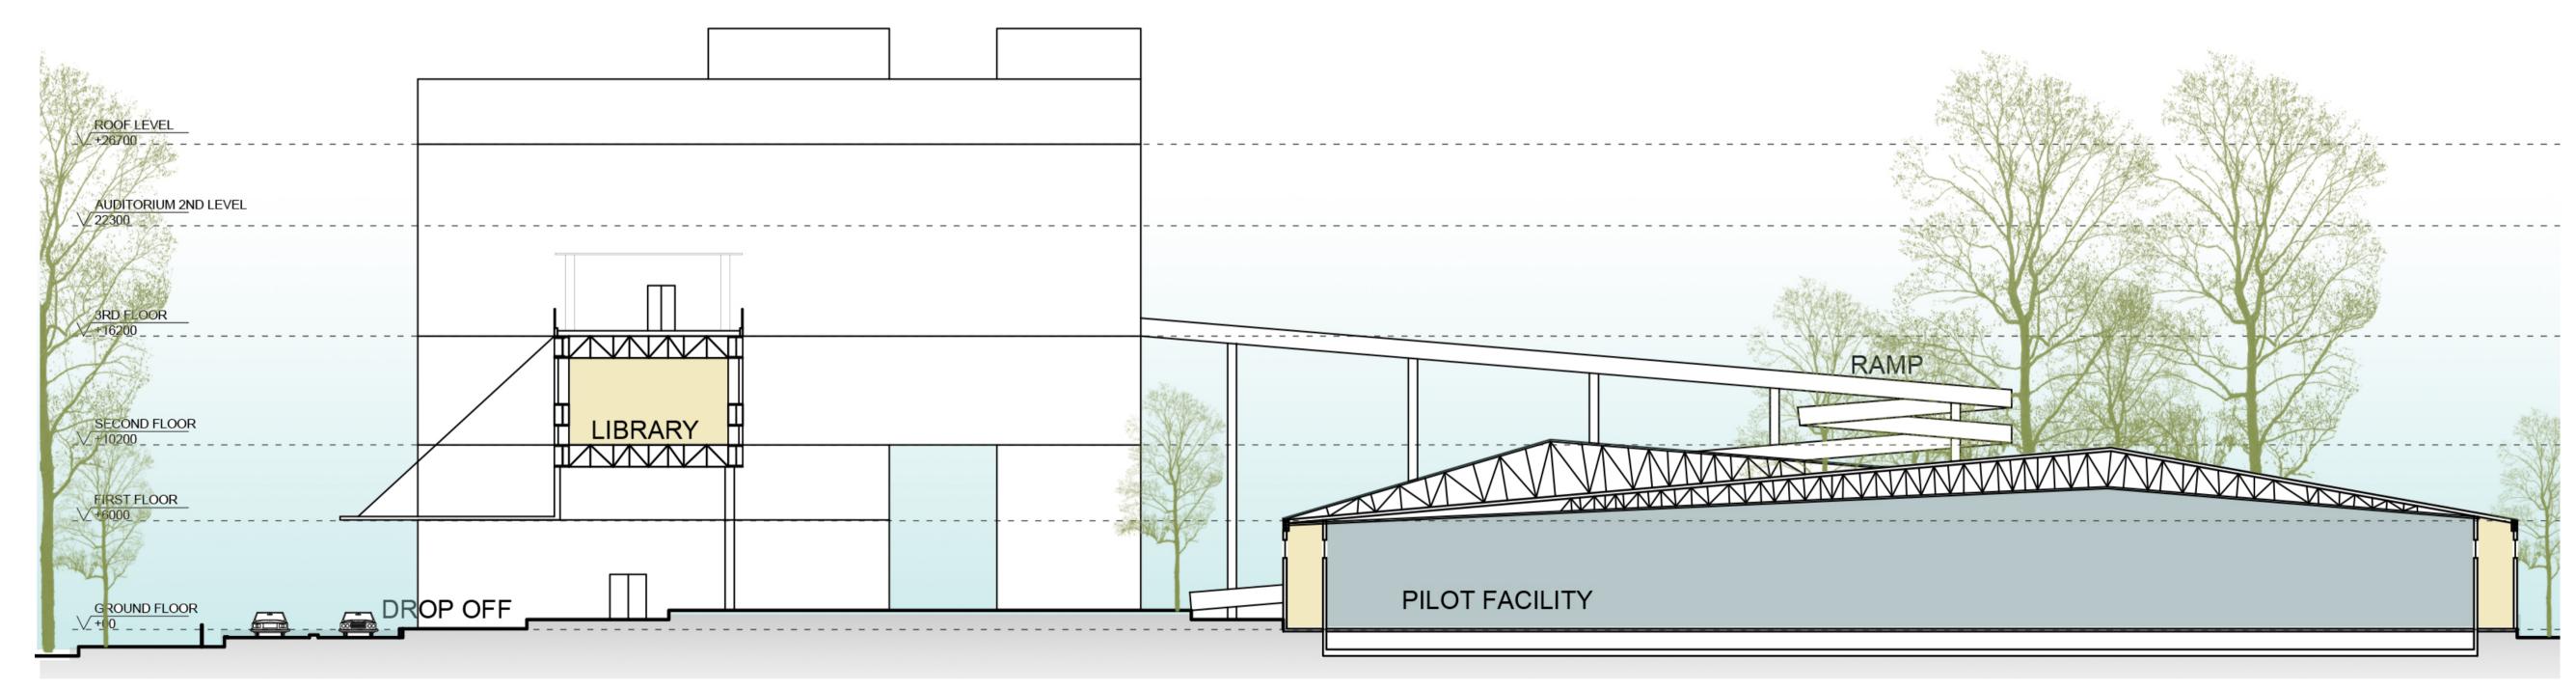

ale - 1:200

### ADMIN AND PUBLIC SPACES





FIRST FLOOR LVL +6000 Scale - 1:200



SECOND FLOOR LVL +10200 Scale - 1:200



HANGING CONFERENCE HALLS FROM
THE TRUSS BEAM OF AUDITOIUM
SUPPORTED ON STRUTS



**KEY PLAN** 

#### ADMIN AND PUBLIC SPACES







FOURTH FLOOR LVL +26700 Scale - 1:200





RAISED FOLDED PLATE ROOF AUDITORIUM WITH PARKING BELOW



PEDESTRIAN RAMP



**KEY PLAN** 





LVL +00 Scale - 1:200





PILOT FACILITY ENTRANCE



RESEARCH LABS VIEW FROM INTERNAL SITE GREEN SPACE



**KEY PLAN** 



FIRST FLOOR LVL +6000 Scale - 1:200



RESEARCH LABS **VIEW FROM** THE MAIN SITE ENTRANCE



**SECOND FLOOR** LVL +10200 Scale - 1:200



STRIP WINDOWS WITH LIGHT SHELVES AT 2100 MM HEIGHT FOR LABS



LVL +14400

Scale - 1:200



**KEY PLAN** 



## SECTION A-A'

Scale - 1:200





Scale - 1:200



**KEY PLAN** 



# **WEST ELEVATION**

Scale - 1:200



# **SOUTH ELEVATION**

Scale - 1:200