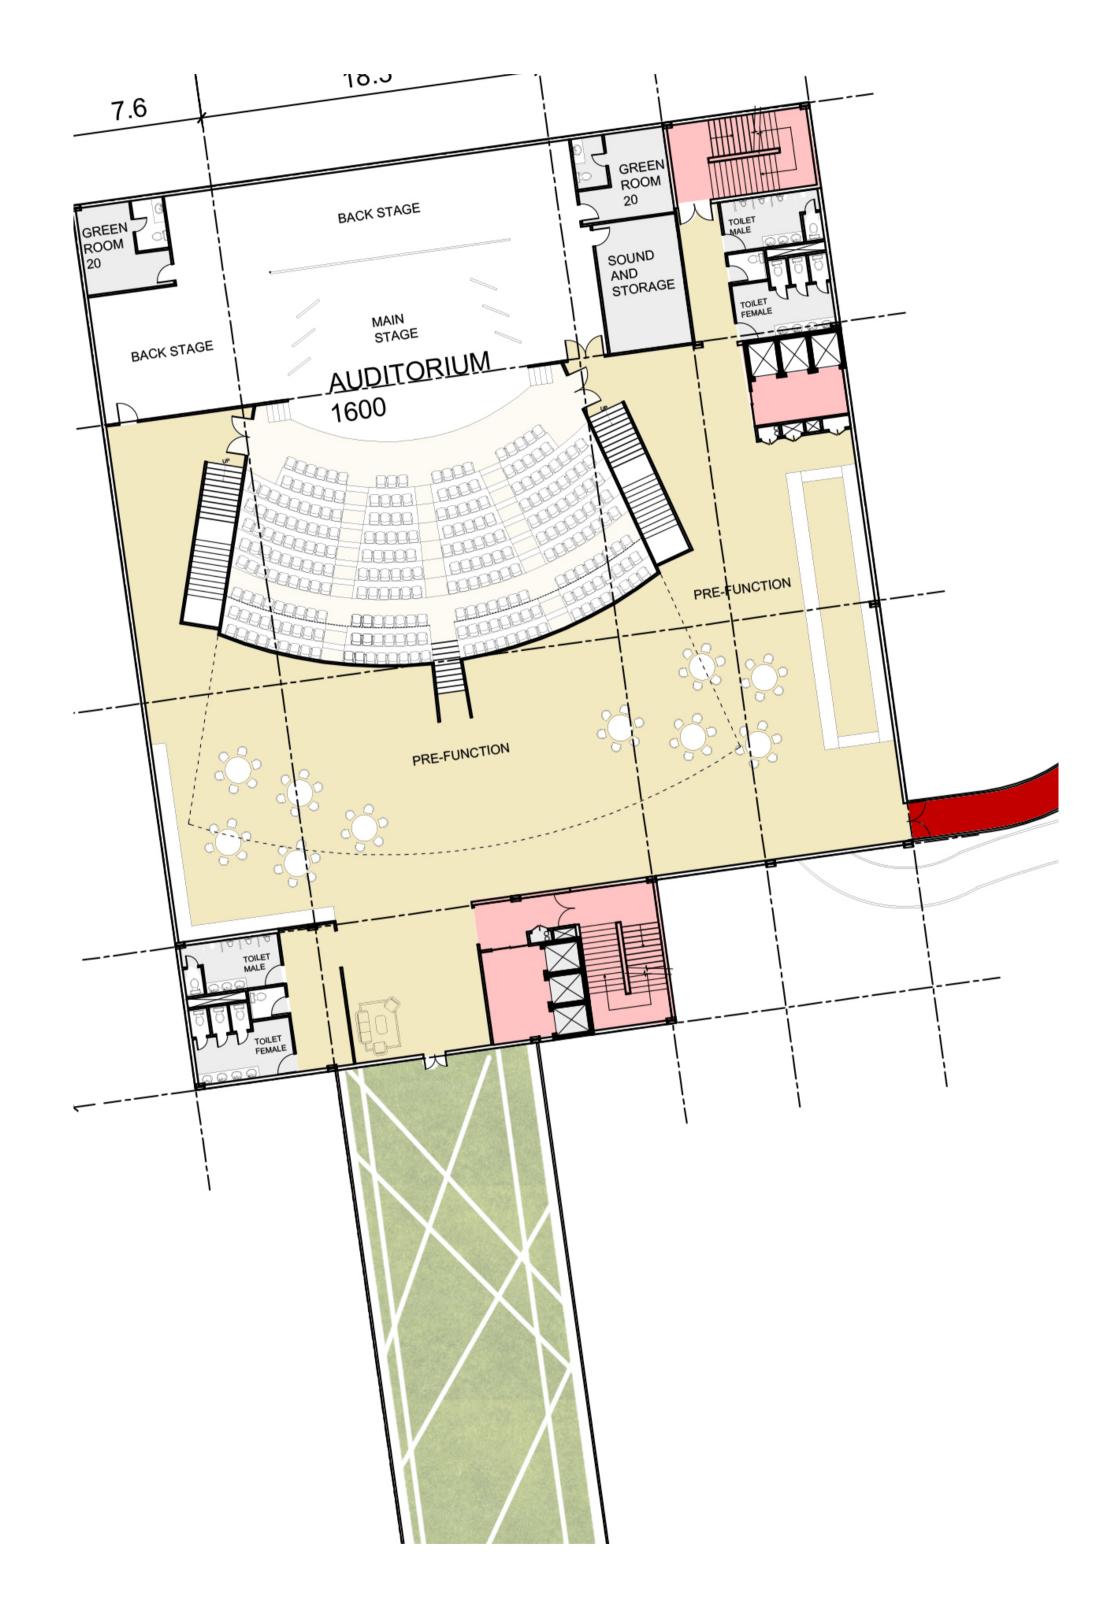

#### ADMIN AND PUBLIC SPACES

FOURTH FLOOR LVL +26700 Scale - 1:200

RAISED FOLDED PLATE ROOF AUDITORIUM WITH PARKING BELOW

PEDESTRIAN RAMP

**KEY PLAN** 

LVL +00 Scale - 1:200

PILOT FACILITY ENTRANCE

RESEARCH LABS VIEW FROM INTERNAL SITE GREEN SPACE