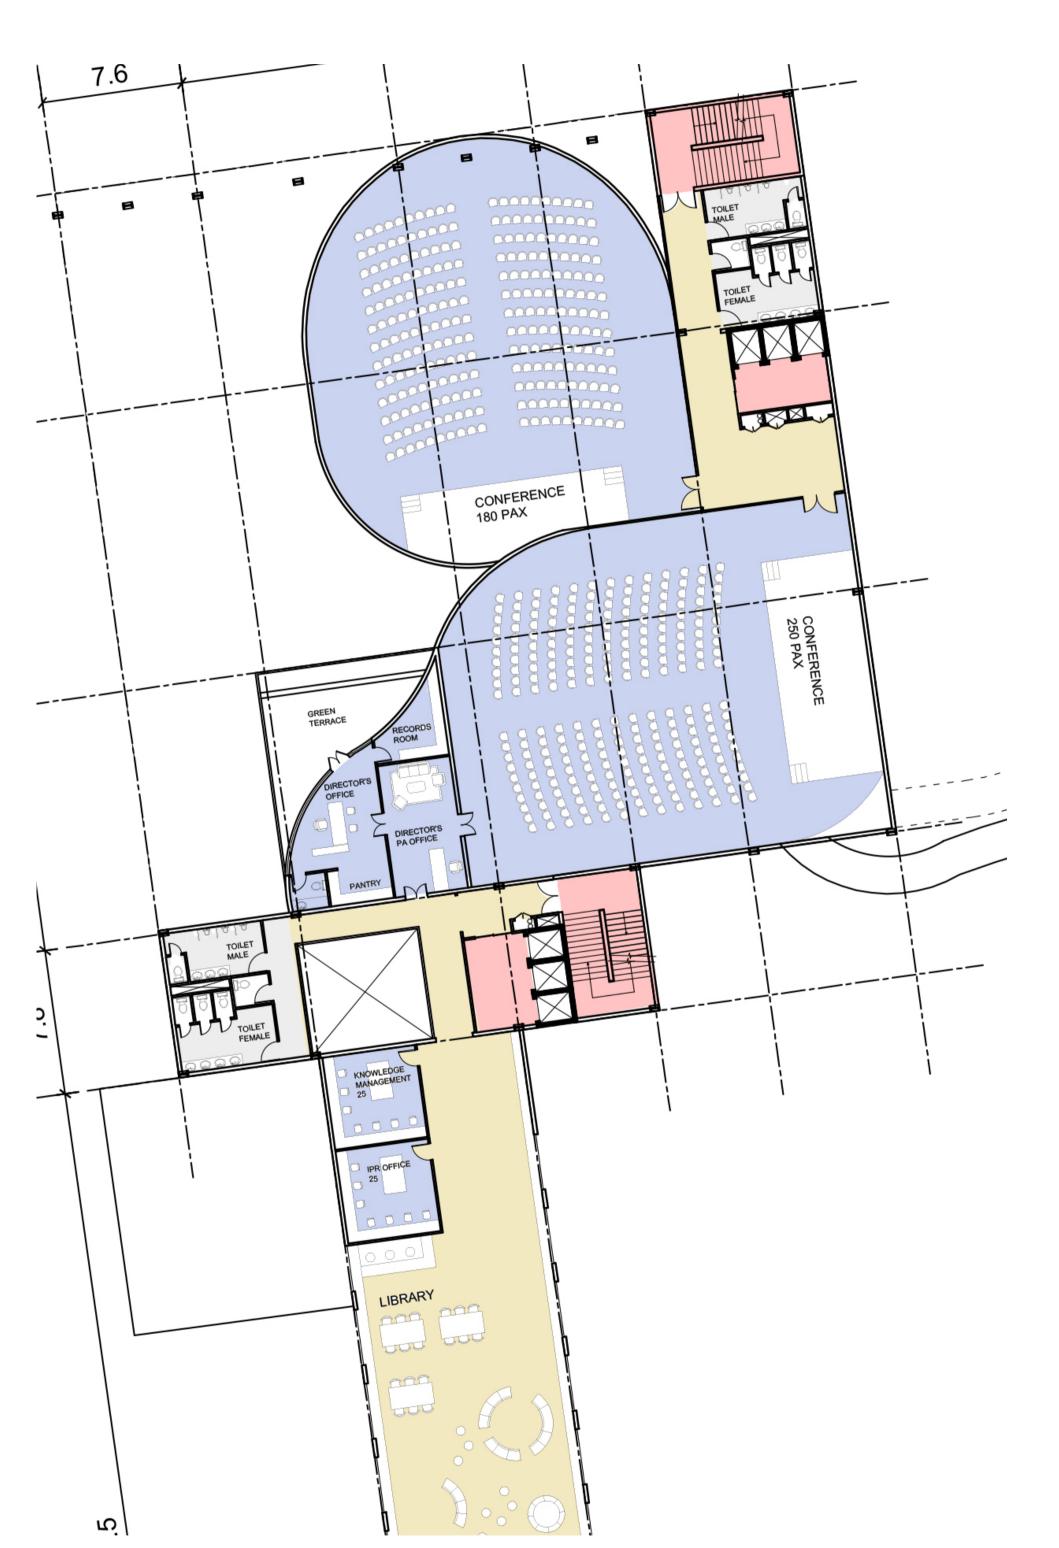

### ADMIN AND PUBLIC SPACES

FIRST FLOOR LVL +6000 Scale - 1:200

SECOND FLOOR LVL +10200 Scale - 1:200

HANGING CONFERENCE HALLS FROM
THE TRUSS BEAM OF AUDITOIUM
SUPPORTED ON STRUTS

**KEY PLAN** 