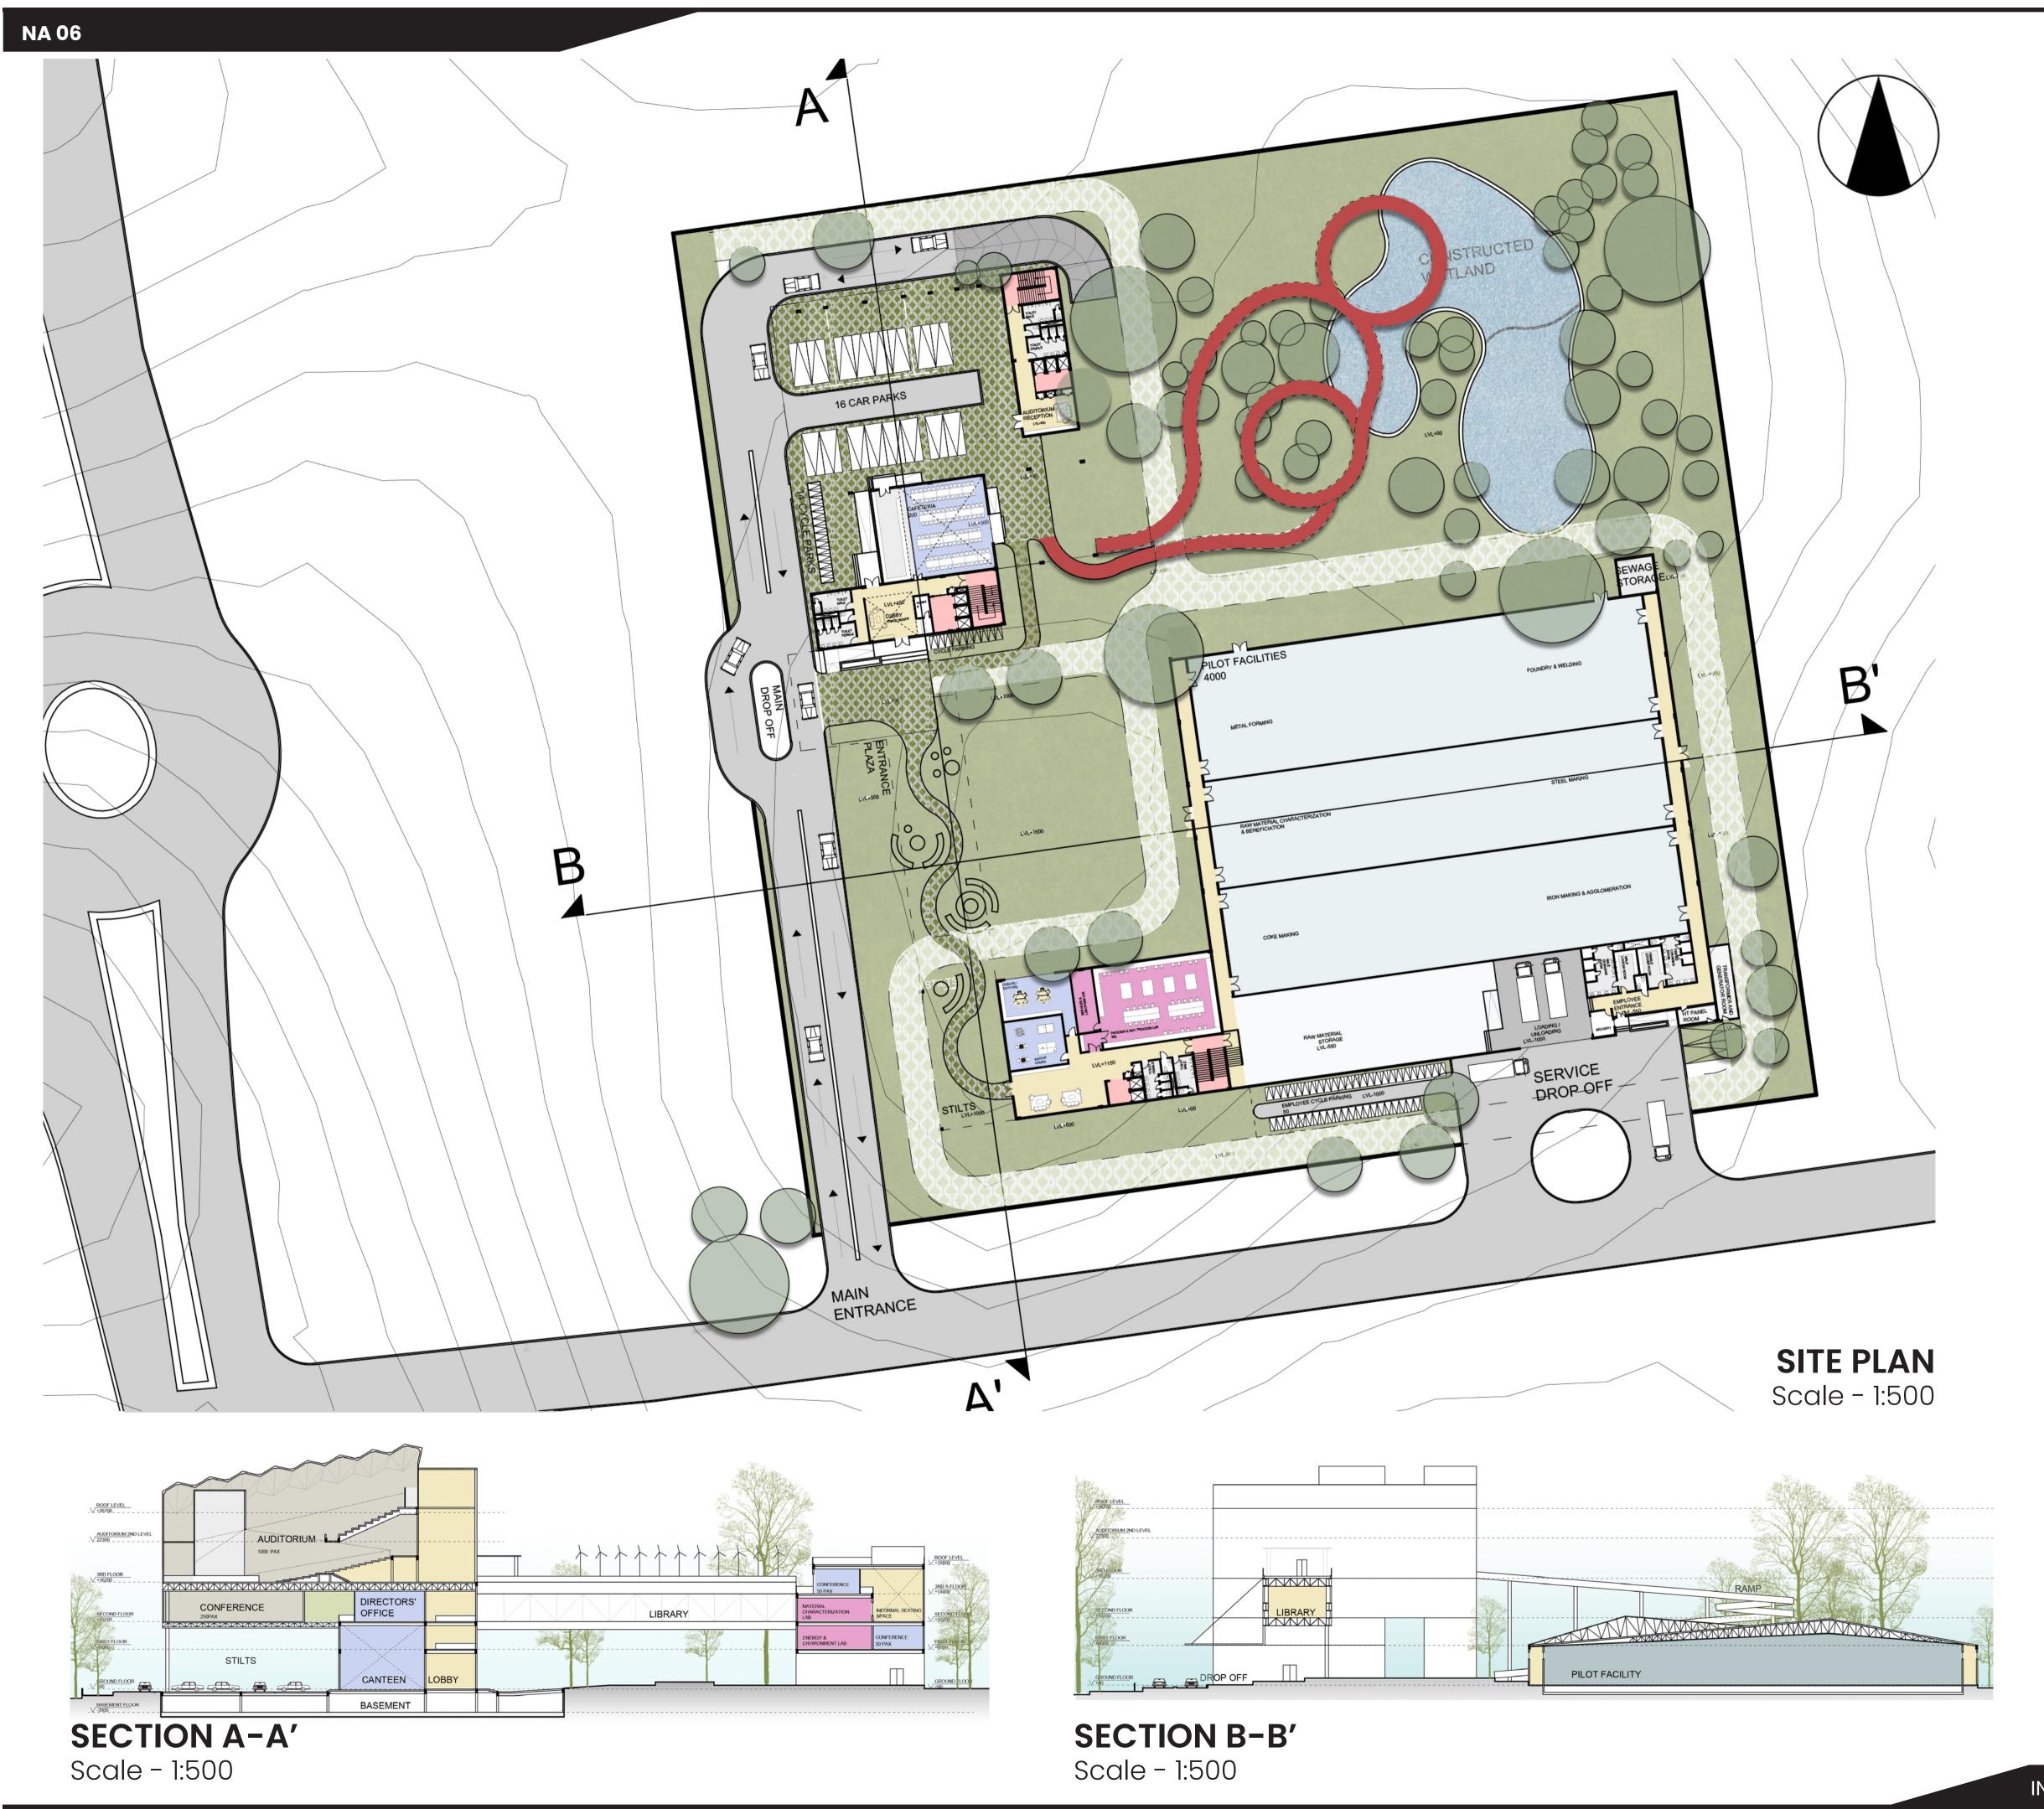

LONG PEDESTRIAN RAMP INTEGRATED WITH THE NATURE AND CONSTRUCTED WETLAND

COVERED LANDSCAPED SEATING SPACES
BETWEEN ADMIN AND RESEARCH LABS ENTRANCE
ENCOURAGING CHANCE ENCOUNTERS AND
INTERACTIONS

**RAISED AUDITORIUM** CREATING SHADED PLAZA ON THE GROUND