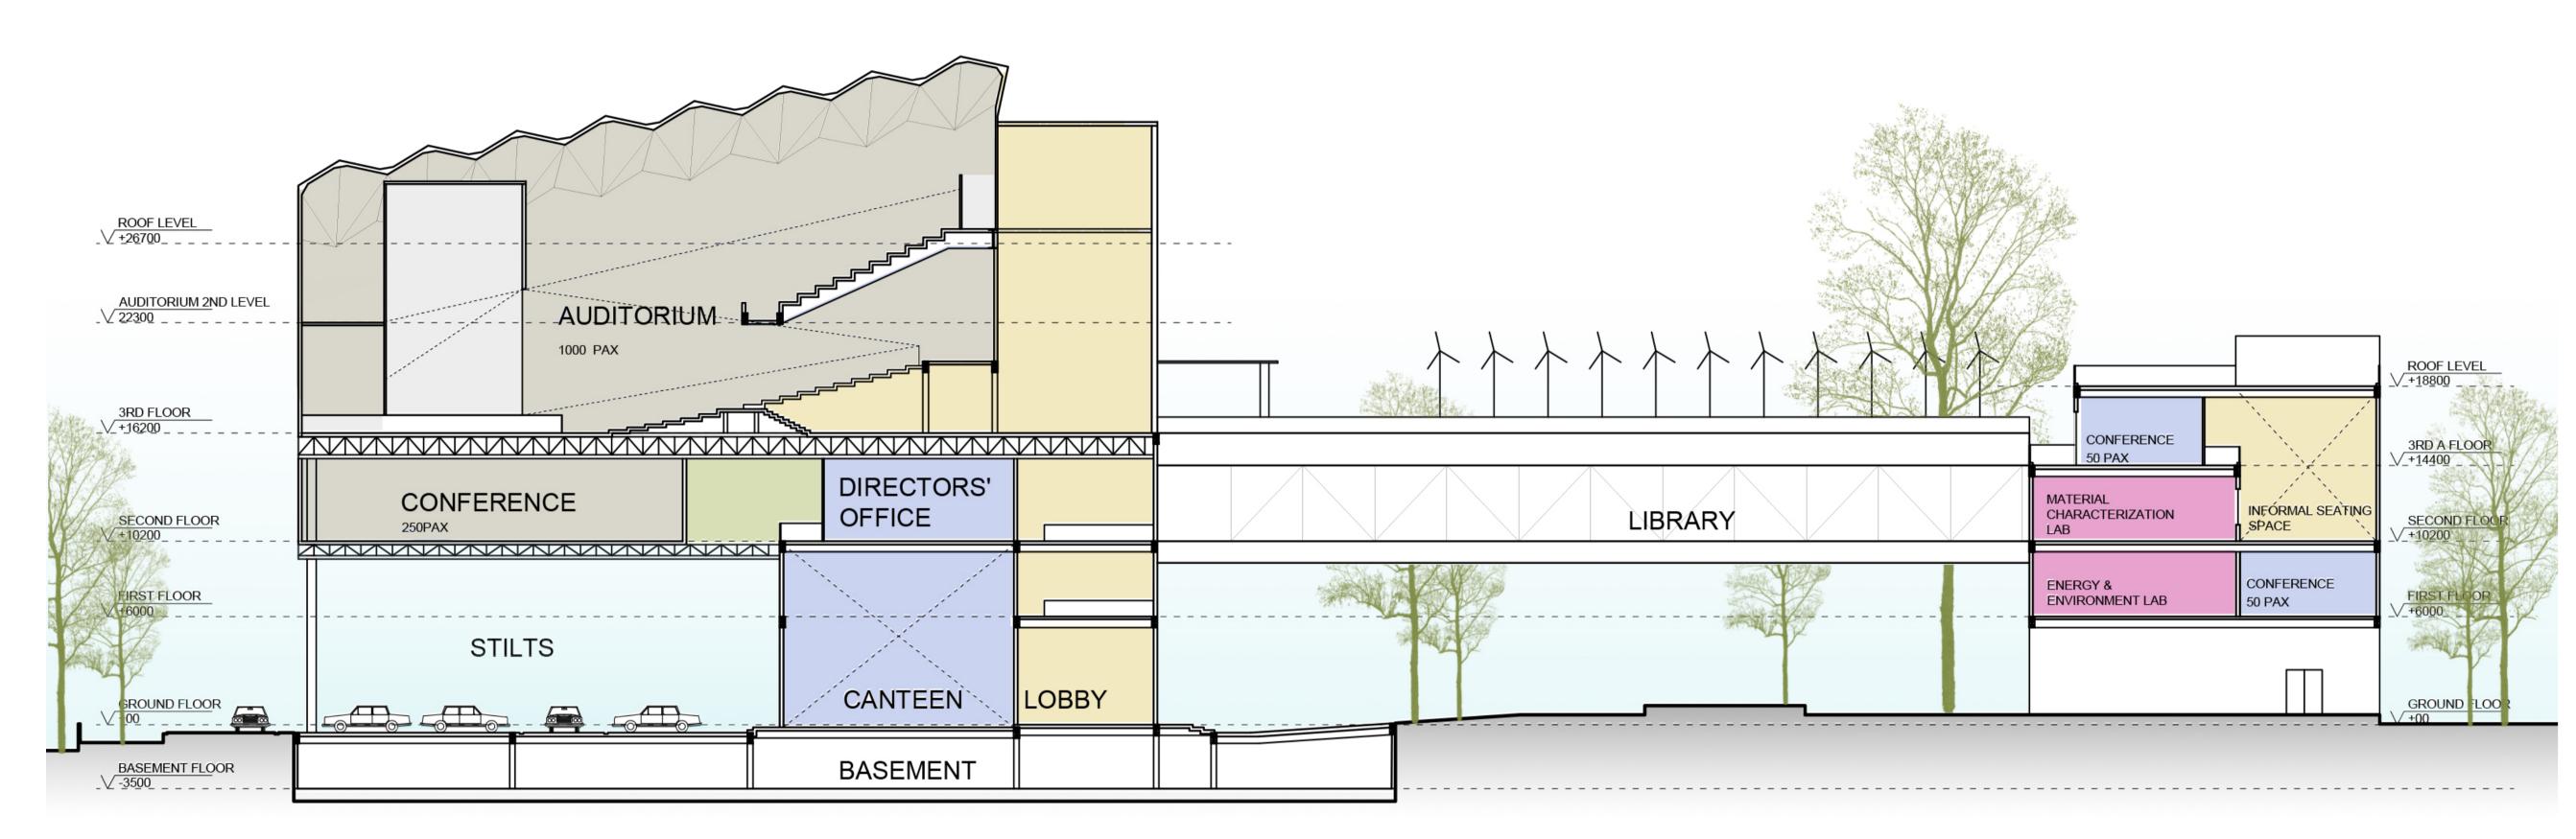

+00 Scale - 1:200



LVL -3500 Scale - 1:200

### ADMIN AND PUBLIC SPACES





FIRST FLOOR LVL +6000 Scale - 1:200



SECOND FLOOR LVL +10200 Scale - 1:200



HANGING CONFERENCE HALLS FROM
THE TRUSS BEAM OF AUDITOIUM
SUPPORTED ON STRUTS



**KEY PLAN** 

#### ADMIN AND PUBLIC SPACES







FOURTH FLOOR LVL +26700 Scale - 1:200





RAISED FOLDED PLATE ROOF AUDITORIUM WITH PARKING BELOW



PEDESTRIAN RAMP



**KEY PLAN** 





LVL +00 Scale - 1:200





PILOT FACILITY ENTRANCE



RESEARCH LABS VIEW FROM INTERNAL SITE GREEN SPACE



**KEY PLAN** 



FIRST FLOOR LVL +6000 Scale - 1:200



RESEARCH LABS **VIEW FROM** THE MAIN SITE ENTRANCE



**SECOND FLOOR** LVL +10200 Scale - 1:200



STRIP WINDOWS WITH LIGHT SHELVES AT 2100 MM HEIGHT FOR LABS



LVL +14400

Scale - 1:200



**KEY PLAN** 



## SECTION A-A'

Scale - 1:200





Scale - 1:200



**KEY PLAN** 



# **WEST ELEVATION**

Scale - 1:200



# **SOUTH ELEVATION**

Scale - 1:200