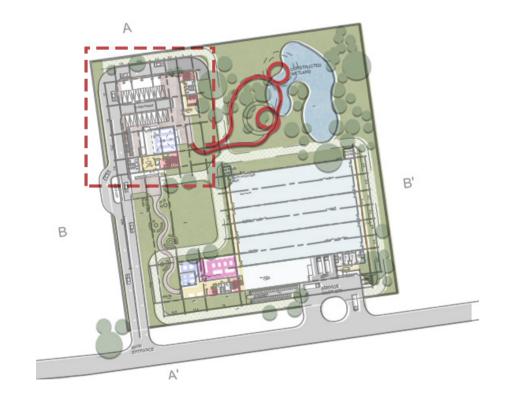

LONG PEDESTRIAN RAMP INTEGRATED WITH THE NATURE AND CONSTRUCTED WETLAND

COVERED LANDSCAPED SEATING SPACES
BETWEEN ADMIN AND RESEARCH LABS ENTRANCE
ENCOURAGING CHANCE ENCOUNTERS AND
INTERACTIONS

**RAISED AUDITORIUM** CREATING SHADED PLAZA ON THE GROUND