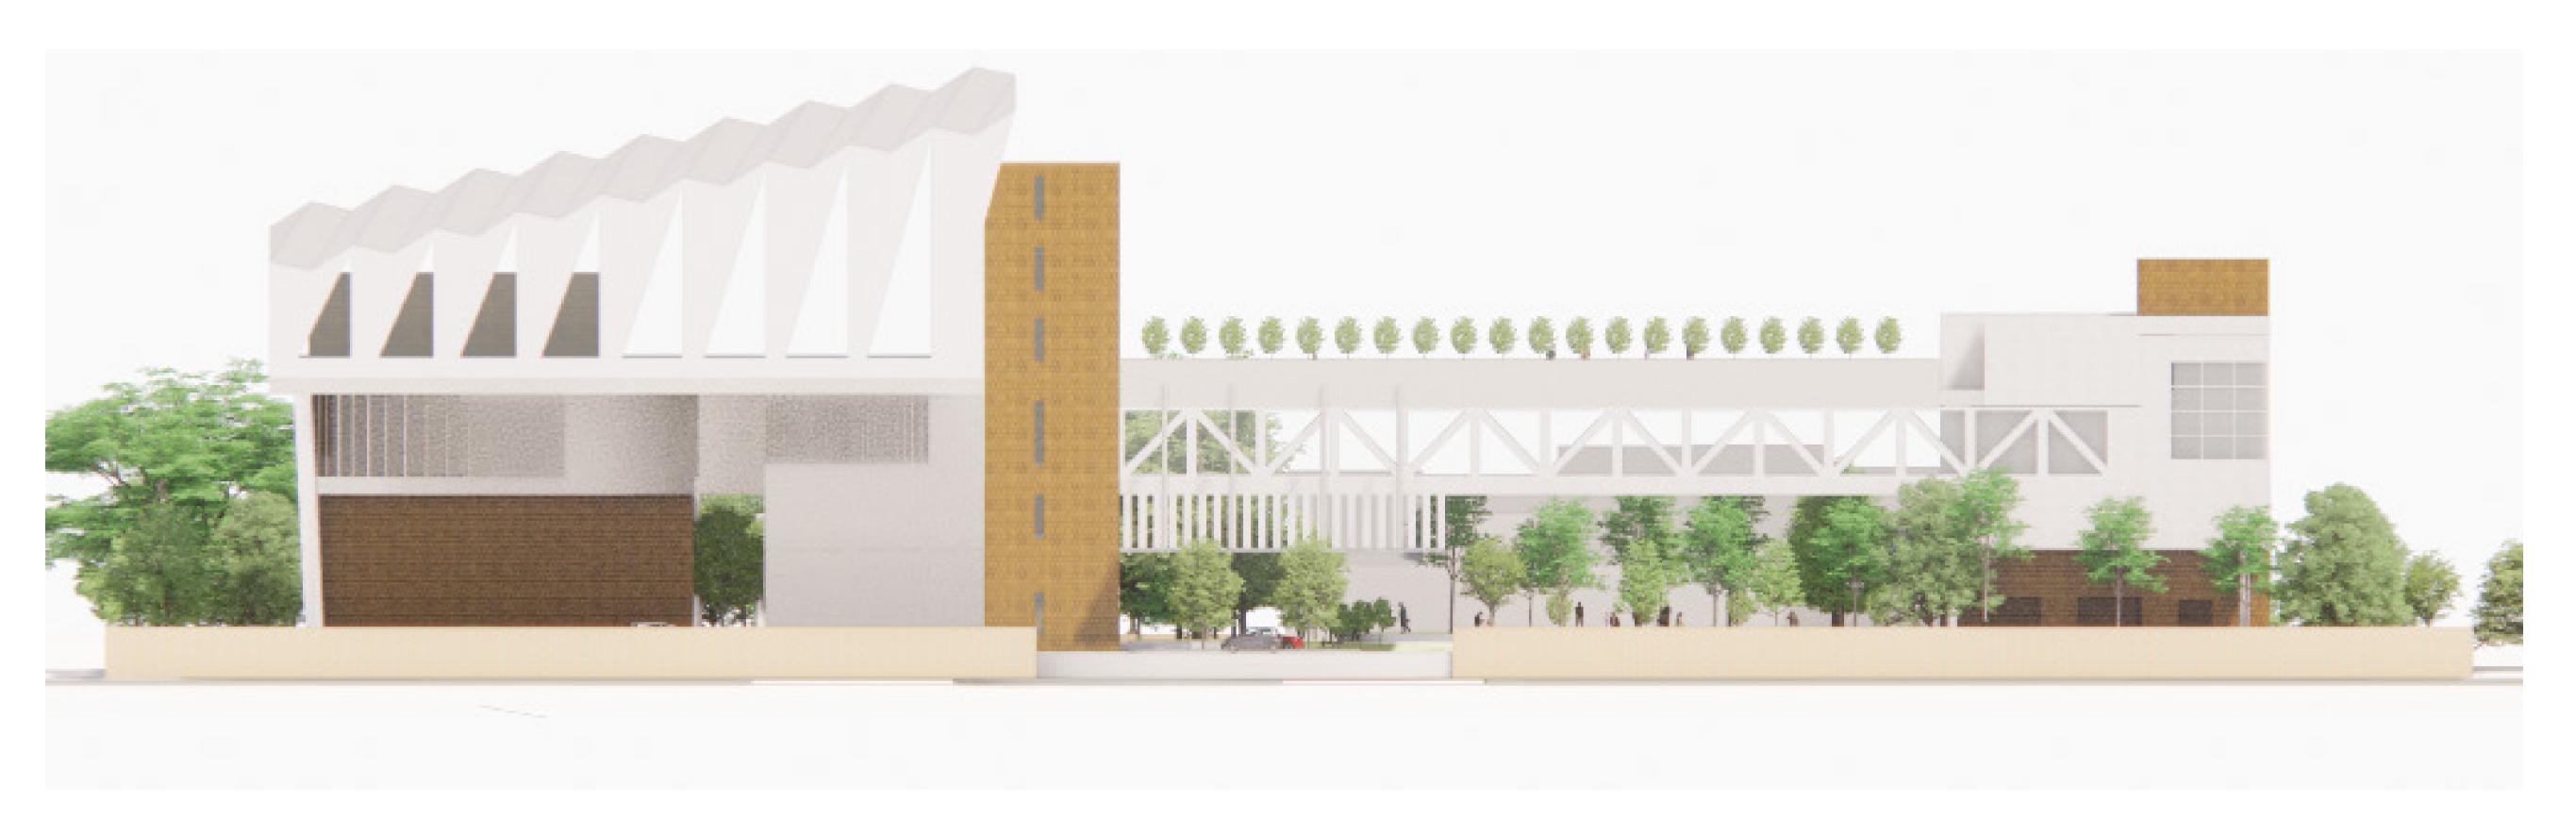

ACES





FIRST FLOOR LVL +6000 Scale - 1:200



SECOND FLOOR LVL +10200 Scale - 1:200



HANGING CONFERENCE HALLS FROM
THE TRUSS BEAM OF AUDITOIUM
SUPPORTED ON STRUTS



**KEY PLAN** 

#### ADMIN AND PUBLIC SPACES







FOURTH FLOOR LVL +26700 Scale - 1:200





RAISED FOLDED PLATE ROOF AUDITORIUM WITH PARKING BELOW



PEDESTRIAN RAMP



**KEY PLAN** 





LVL +00 Scale - 1:200





PILOT FACILITY ENTRANCE



RESEARCH LABS VIEW FROM INTERNAL SITE GREEN SPACE



**KEY PLAN** 



FIRST FLOOR LVL +6000 Scale - 1:200



RESEARCH LABS **VIEW FROM** THE MAIN SITE ENTRANCE



**SECOND FLOOR** LVL +10200 Scale - 1:200



STRIP WINDOWS WITH LIGHT SHELVES AT 2100 MM HEIGHT FOR LABS



LVL +14400

Scale - 1:200



**KEY PLAN** 



## SECTION A-A'

Scale - 1:200





Scale - 1:200



**KEY PLAN** 



# **WEST ELEVATION**

Scale - 1:200



# **SOUTH ELEVATION**

Scale - 1:200