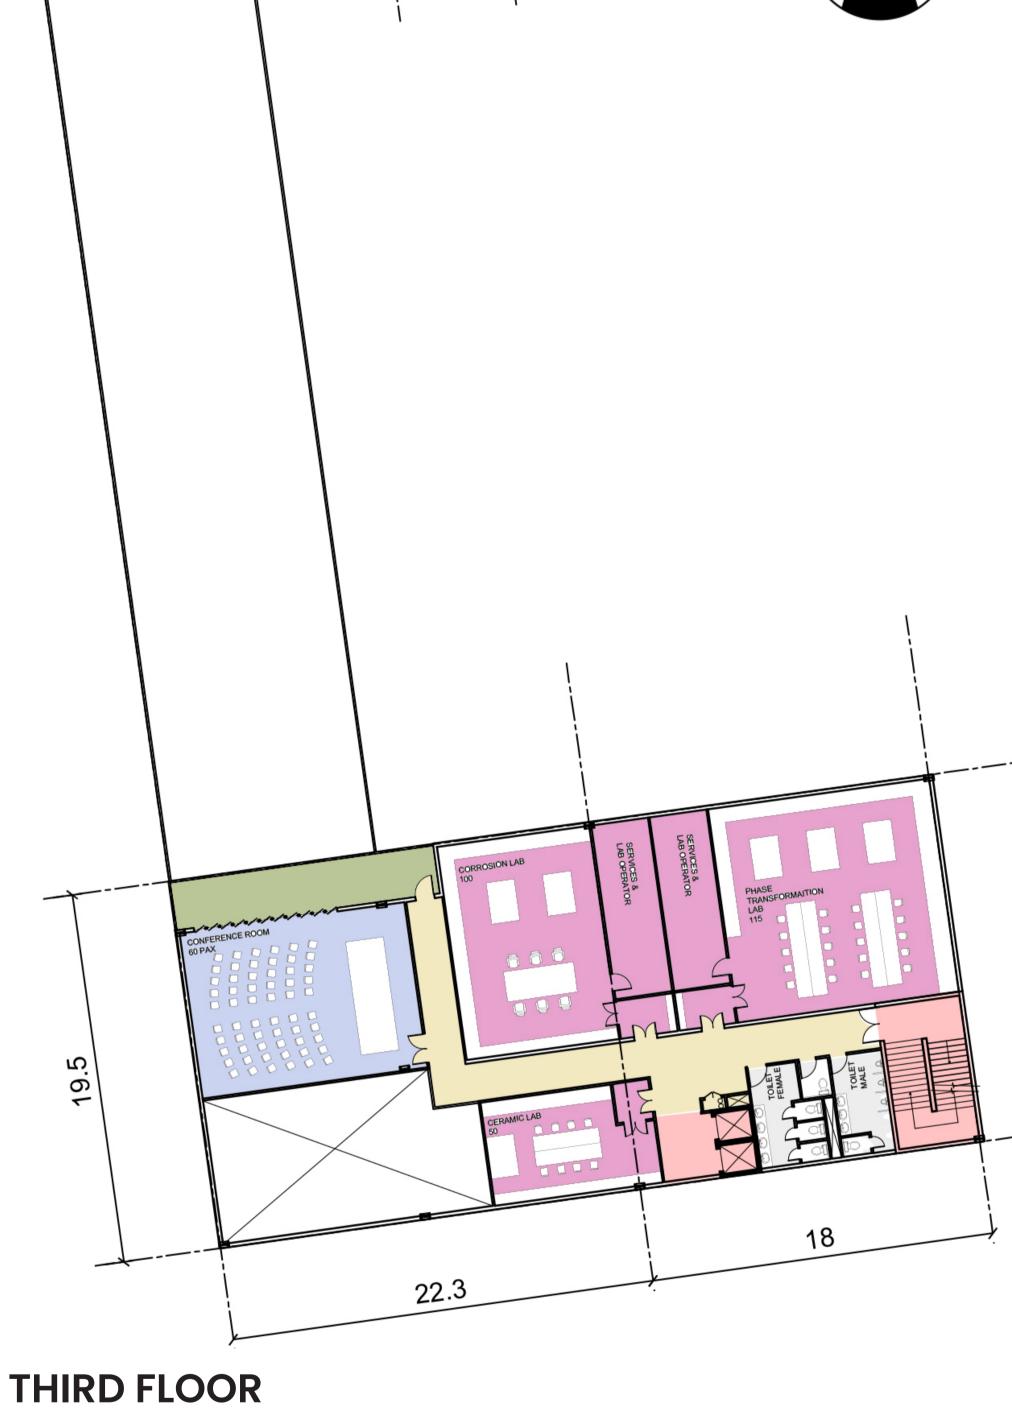

#### ADMIN AND PUBLIC SPACES

FOURTH FLOOR LVL +26700 Scale - 1:200

RAISED FOLDED PLATE ROOF AUDITORIUM WITH PARKING BELOW

PEDESTRIAN RAMP

**KEY PLAN** 

LVL +00 Scale - 1:200

PILOT FACILITY ENTRANCE

RESEARCH LABS VIEW FROM INTERNAL SITE GREEN SPACE