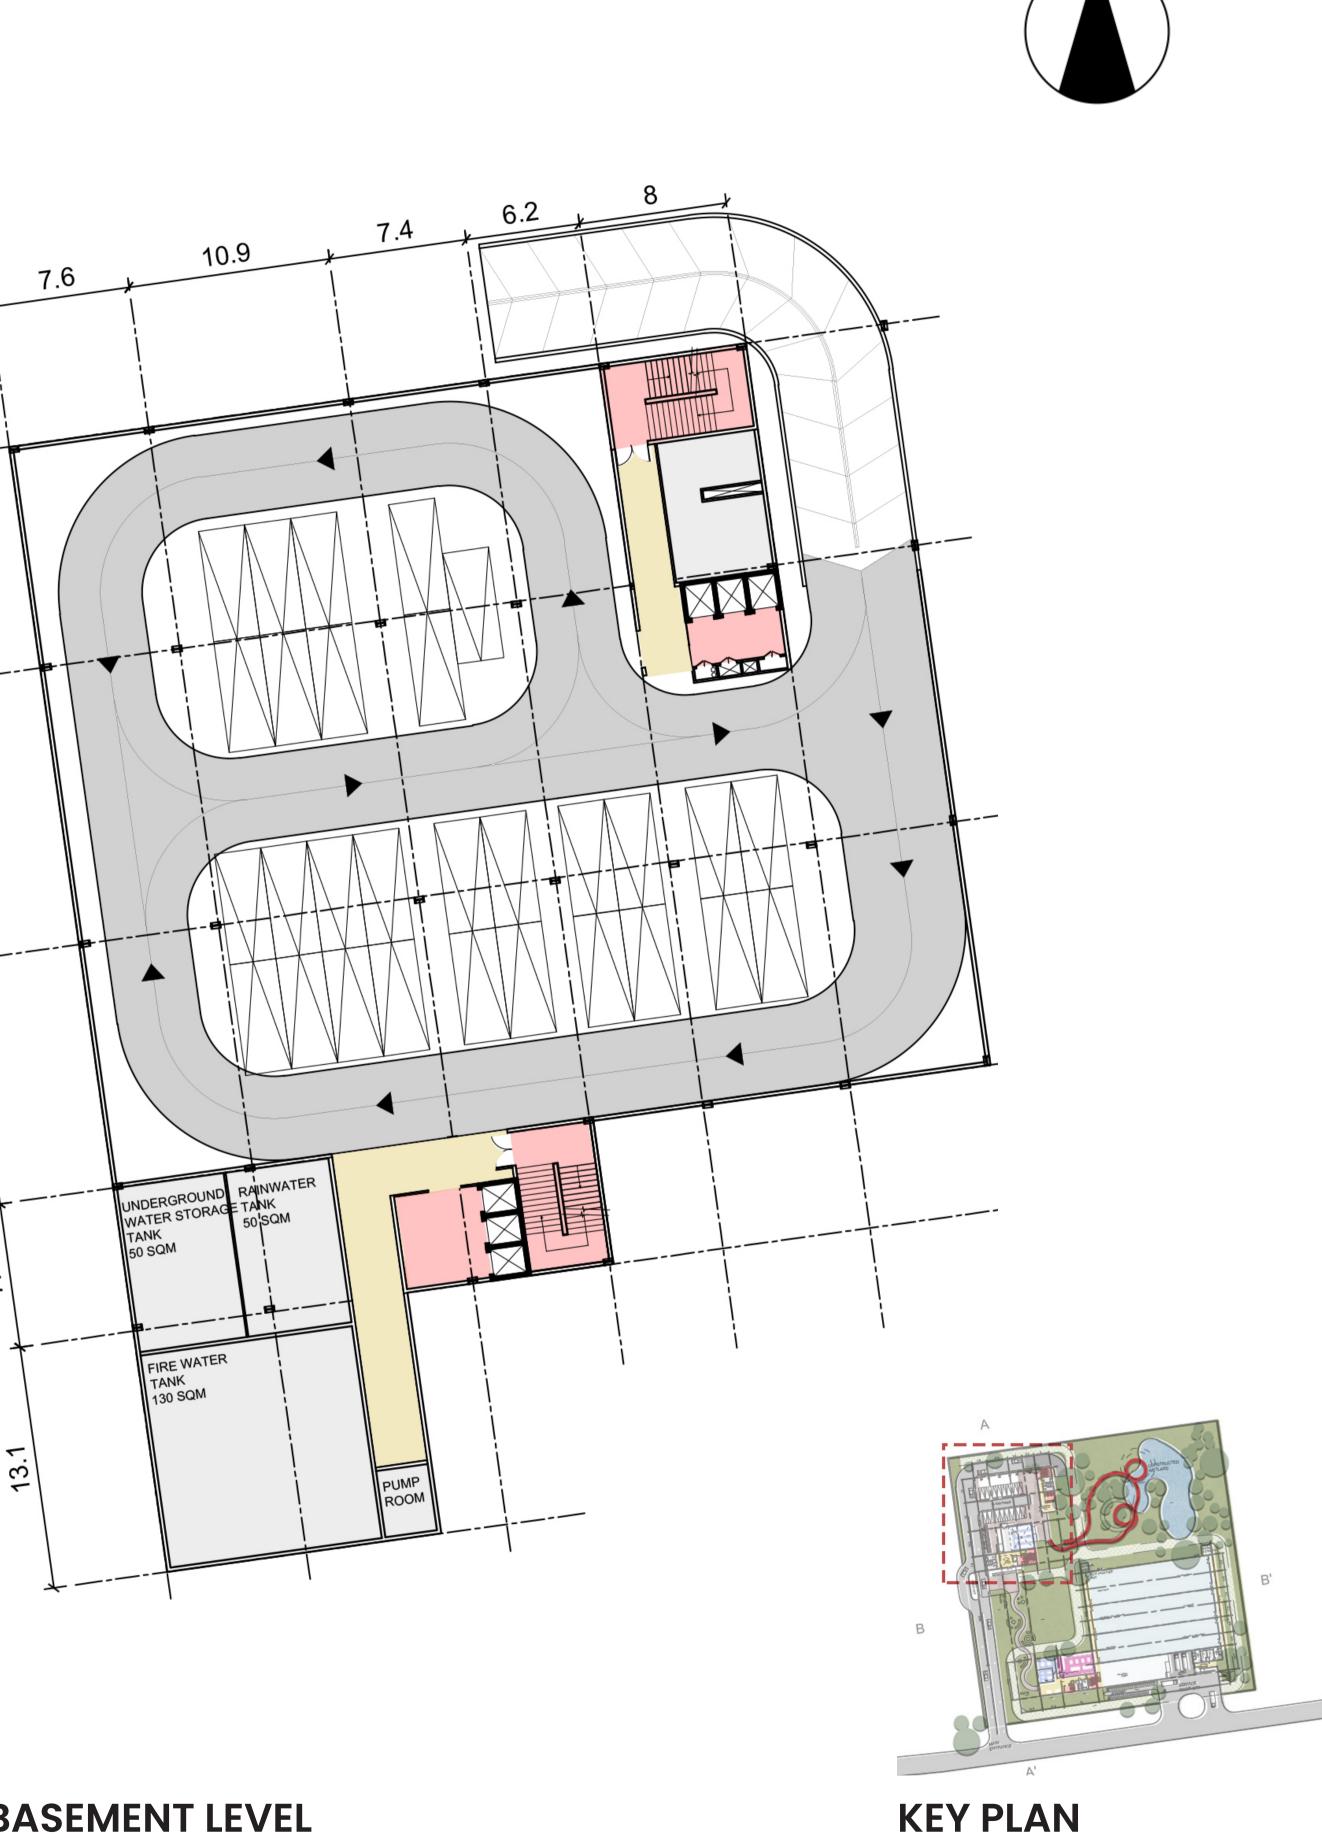

LONG PEDESTRIAN RAMP INTEGRATED WITH THE NATURE AND CONSTRUCTED WETLAND



COVERED LANDSCAPED SEATING SPACES
BETWEEN ADMIN AND RESEARCH LABS ENTRANCE
ENCOURAGING CHANCE ENCOUNTERS AND
INTERACTIONS



**RAISED AUDITORIUM** CREATING SHADED PLAZA ON THE GROUND

### ADMIN AND PUBLIC SPACES





LVL +00 Scale - 1:200



LVL -3500 Scale - 1:200

### ADMIN AND PUBLIC SPACES





FIRST FLOOR LVL +6000 Scale - 1:200



SECOND FLOOR LVL +10200 Scale - 1:200



HANGING CONFERENCE HALLS FROM
THE TRUSS BEAM OF AUDITOIUM
SUPPORTED ON STRUTS



**KEY PLAN** 

#### ADMIN AND PUBLIC SPACES







FOURTH FLOOR LVL +26700 Scale - 1:200





RAISED FOLDED PLATE ROOF AUDITORIUM WITH PARKING BELOW



PEDESTRIAN RAMP



**KEY PLAN** 





LVL +00 Scale - 1:200





PILOT FACILITY ENTRANCE



RESEARCH LABS VIEW FROM INTERNAL SITE GREEN SPACE



**KEY PLAN** 



FIRST FLOOR LVL +6000 Scale - 1:200



RESEARCH LABS **VIEW FROM** THE MAIN SITE ENTRANCE



**SECOND FLOOR** LVL +10200 Scale - 1:200



STRIP WINDOWS WITH LIGHT SHELVES AT 2100 MM HEIGHT FOR LABS



LVL +14400

Scale - 1:200



**KEY PLAN** 



## SECTION A-A'

S