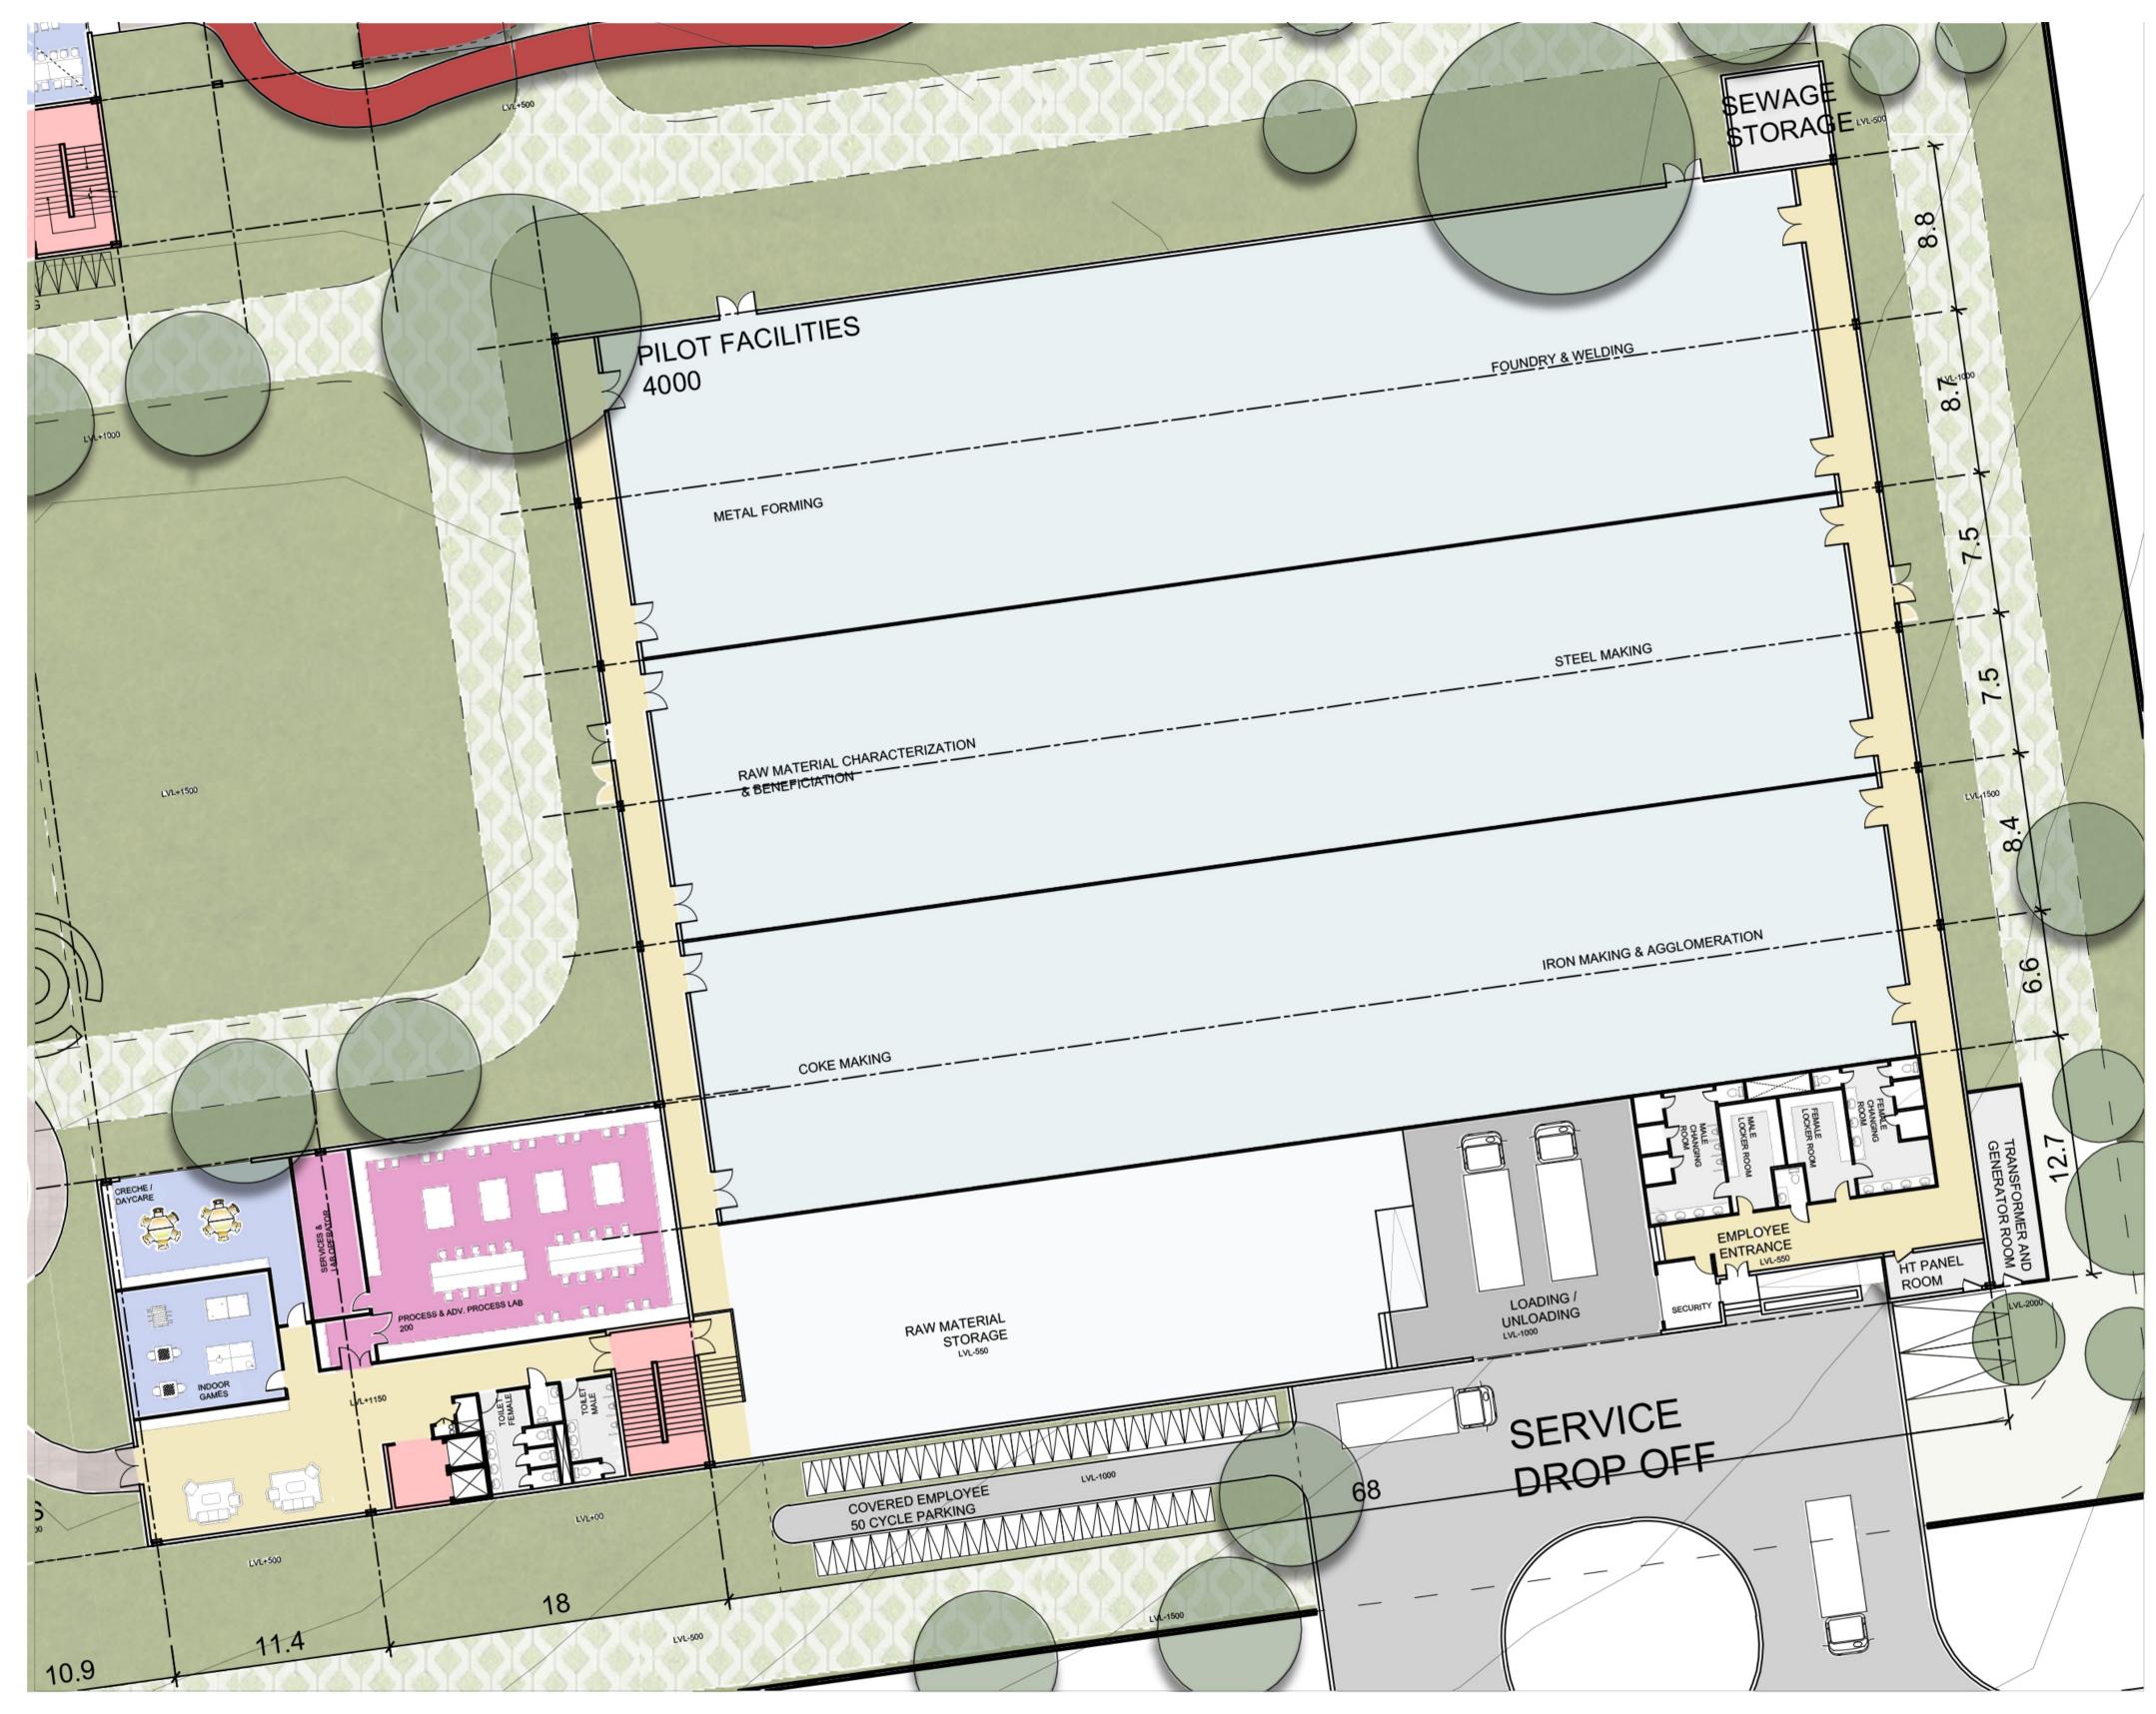

#### ADMIN AND PUBLIC SPACES

FOURTH FLOOR LVL +26700 Scale - 1:200

RAISED FOLDED PLATE ROOF AUDITORIUM WITH PARKING BELOW

PEDESTRIAN RAMP

**KEY PLAN** 

LVL +00 Scale - 1:200

PILOT FACILITY ENTRANCE

RESEARCH LABS VIEW FROM INTERNAL SITE GREEN SPACE