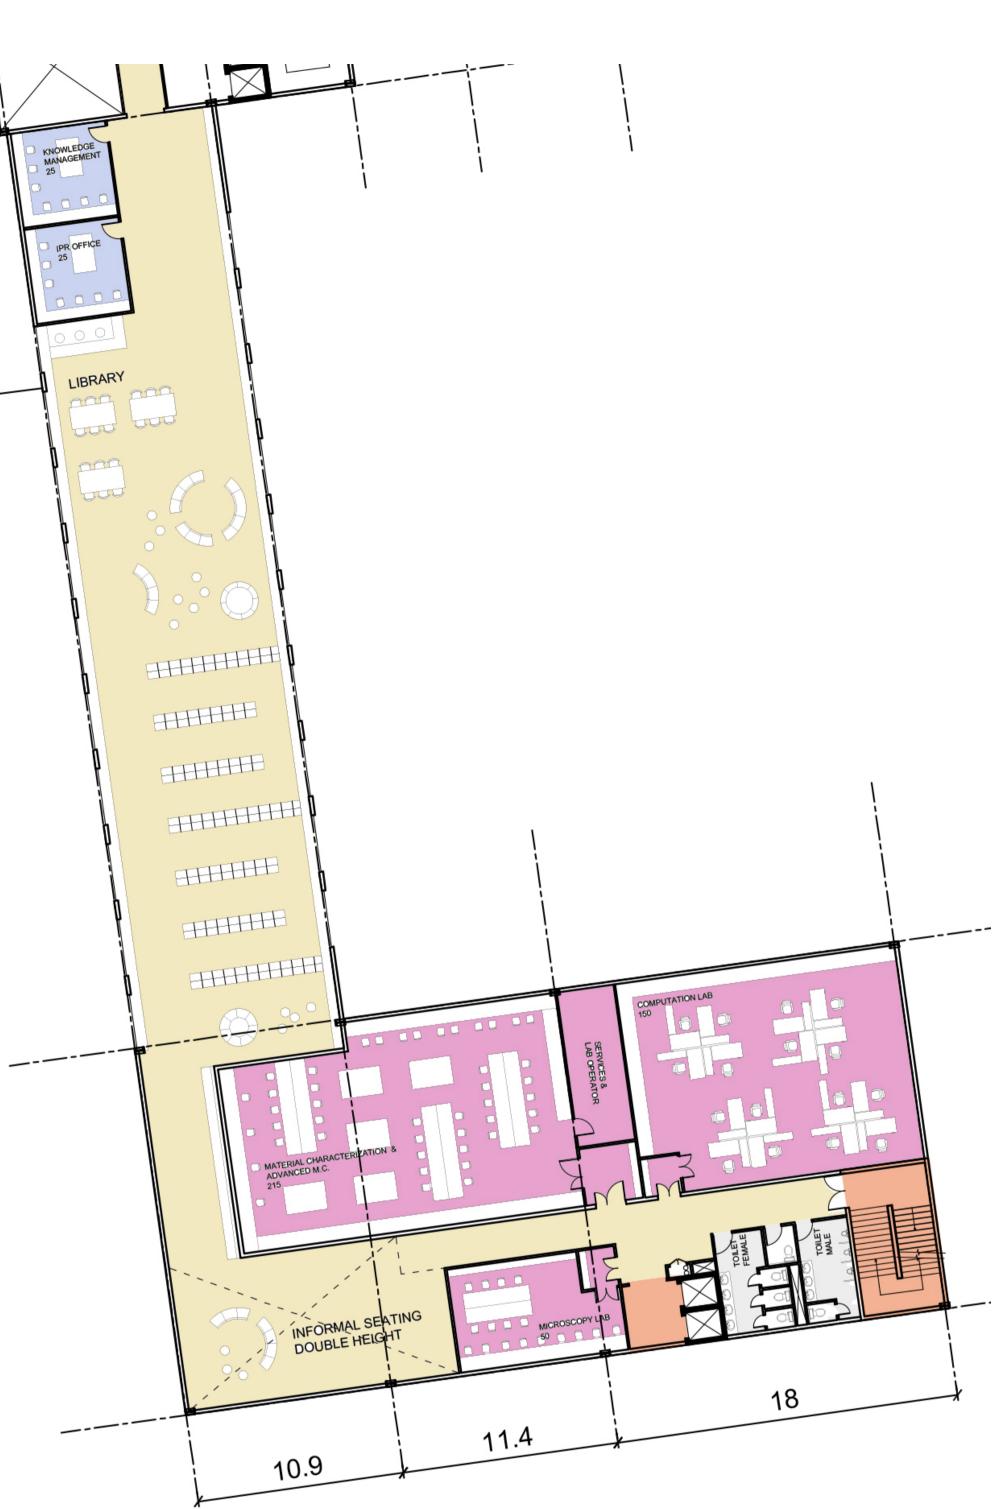

### ADMIN AND PUBLIC SPACES

FIRST FLOOR LVL +6000 Scale - 1:200

SECOND FLOOR LVL +10200 Scale - 1:200

HANGING CONFERENCE HALLS FROM
THE TRUSS BEAM OF AUDITOIUM
SUPPORTED ON STRUTS

**KEY PLAN** 