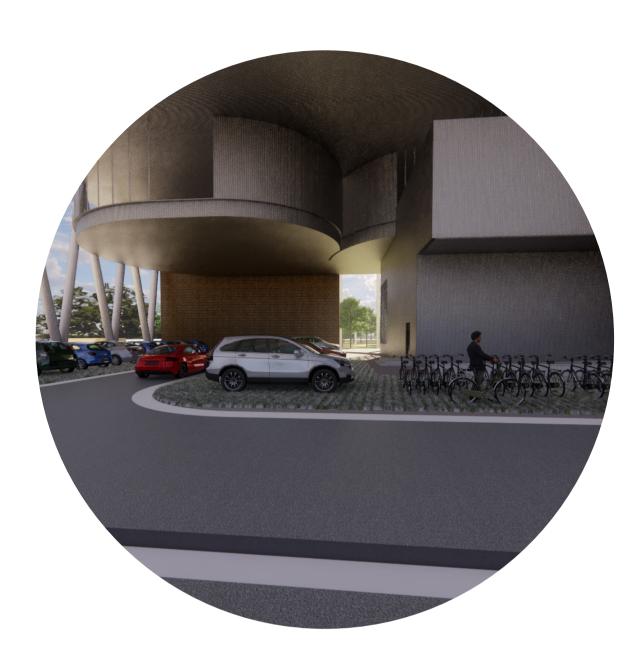

**KEY PLAN** 

FIRST FLOOR LVL +6000 Scale - 1:200

RESEARCH LABS **VIEW FROM** THE MAIN SITE ENTRANCE

**SECOND FLOOR** LVL +10200 Scale - 1:200

STRIP WINDOWS WITH LIGHT SHELVES AT 2100 MM HEIGHT FOR LABS

LVL +14400