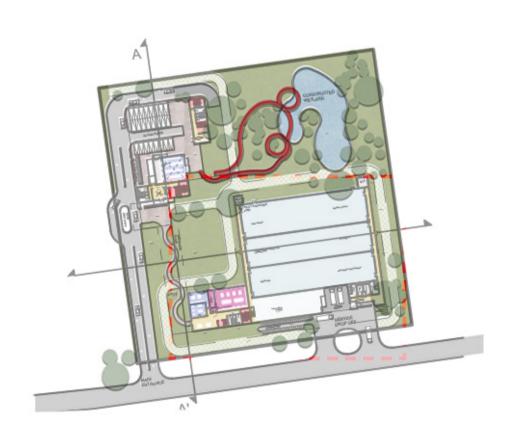

LONG PEDESTRIAN RAMP INTEGRATED WITH THE NATURE AND CONSTRUCTED WETLAND

COVERED LANDSCAPED SEATING SPACES
BETWEEN ADMIN AND RESEARCH LABS ENTRANCE
ENCOURAGING CHANCE ENCOUNTERS AND
INTERACTIONS

**RAISED AUDITORIUM** CREATING SHADED PLAZA ON THE GROUND