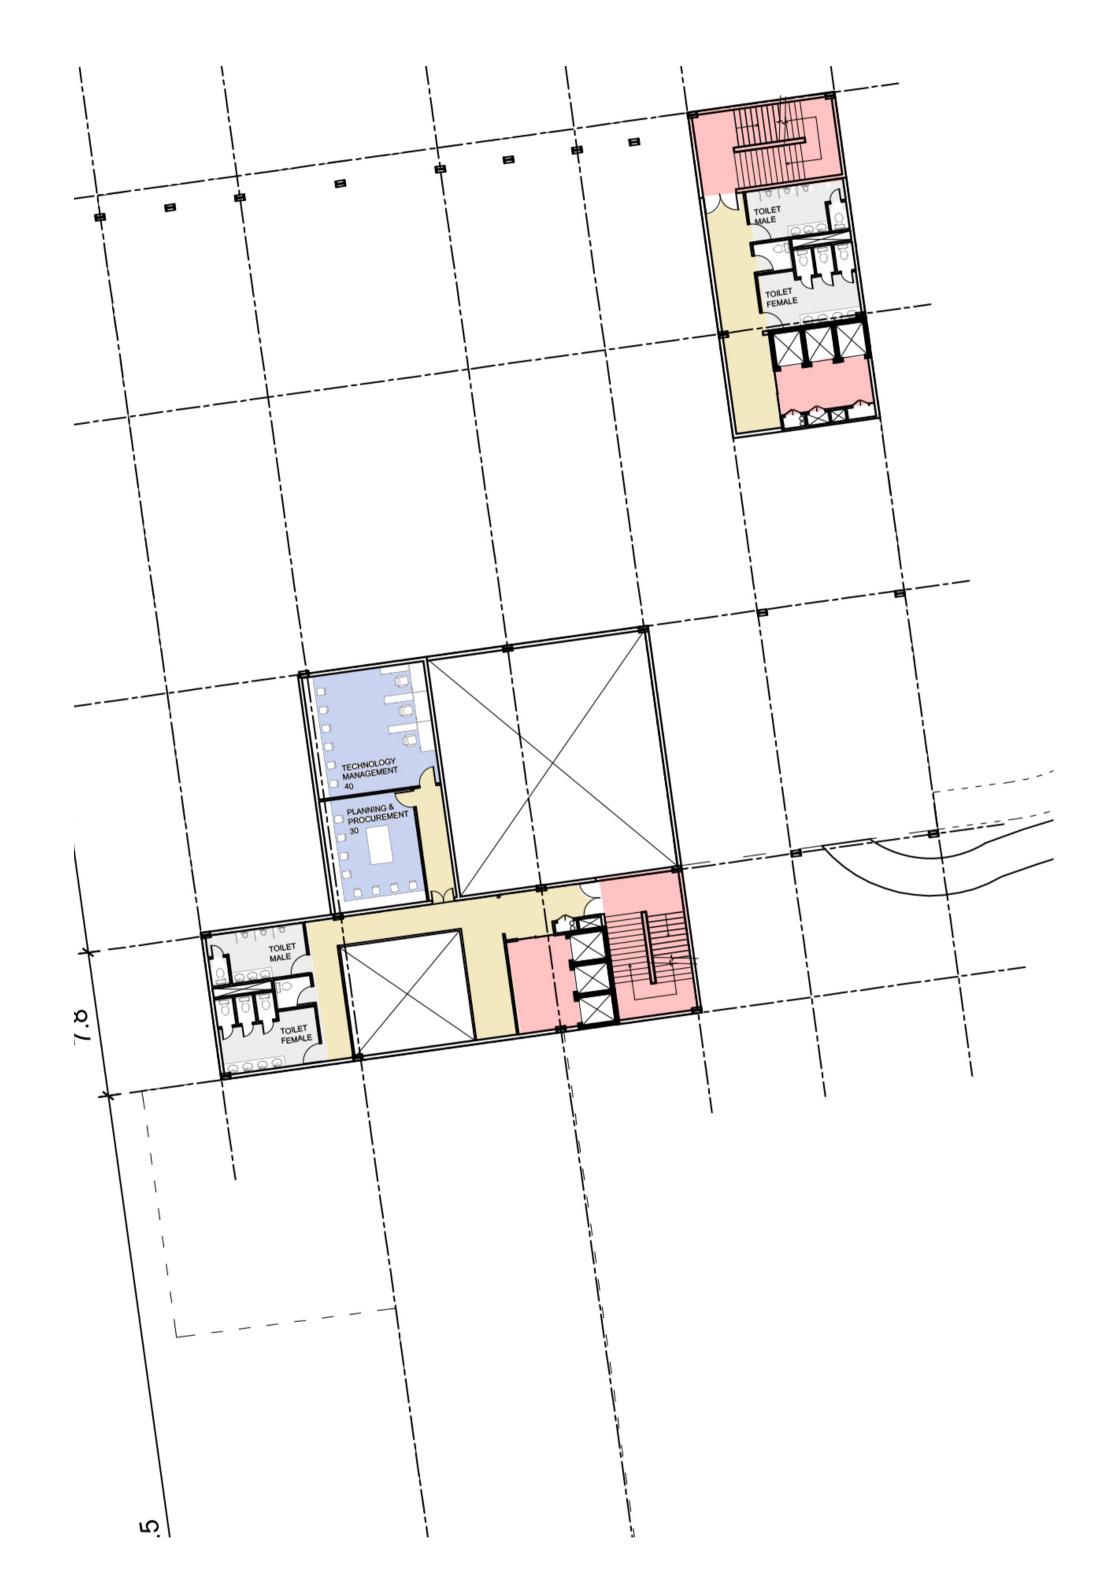

### ADMIN AND PUBLIC SPACES

FIRST FLOOR LVL +6000 Scale - 1:200

SECOND FLOOR LVL +10200 Scale - 1:200

HANGING CONFERENCE HALLS FROM
THE TRUSS BEAM OF AUDITOIUM
SUPPORTED ON STRUTS

**KEY PLAN** 