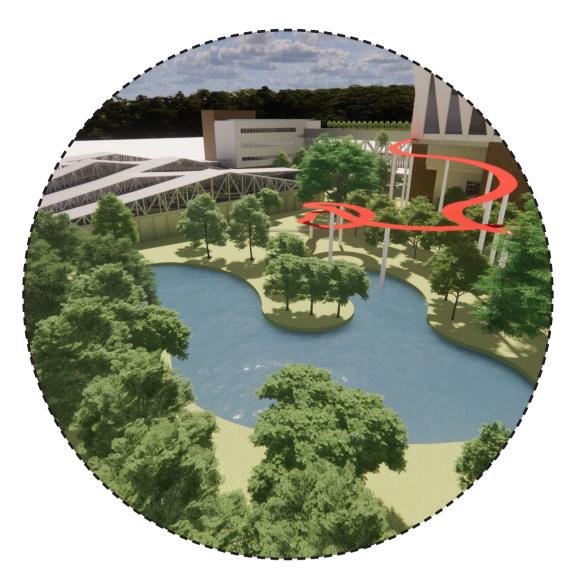

LONG PEDESTRIAN RAMP INTEGRATED WITH THE NATURE AND CONSTRUCTED WETLAND

COVERED LANDSCAPED SEATING SPACES
BETWEEN ADMIN AND RESEARCH LABS ENTRANCE
ENCOURAGING CHANCE ENCOUNTERS AND
INTERACTIONS

**RAISED AUDITORIUM** CREATING SHADED PLAZA ON THE GROUND