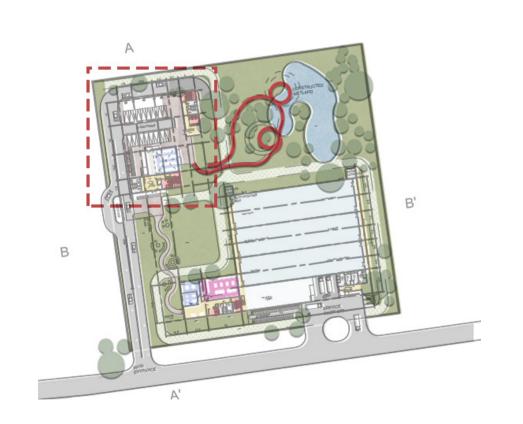

#### ADMIN AND PUBLIC SPACES

FOURTH FLOOR LVL +26700 Scale - 1:200

RAISED FOLDED PLATE ROOF AUDITORIUM WITH PARKING BELOW

PEDESTRIAN RAMP

**KEY PLAN** 

LVL +00 Scale - 1:200

PILOT FACILITY ENTRANCE

RESEARCH LABS VIEW FROM INTERNAL SITE GREEN SPACE

**KEY PLAN** 

FIRST FLOOR LVL +6000 Scale - 1:200

RESEARCH LABS **VIEW FROM** THE MAIN SITE ENTRANCE

**SECOND FLOOR** LVL +10200 Scale - 1:200

STRIP WINDOWS WITH LIGHT SHELVES AT 2100 MM HEIGHT FOR LABS

LVL +14400