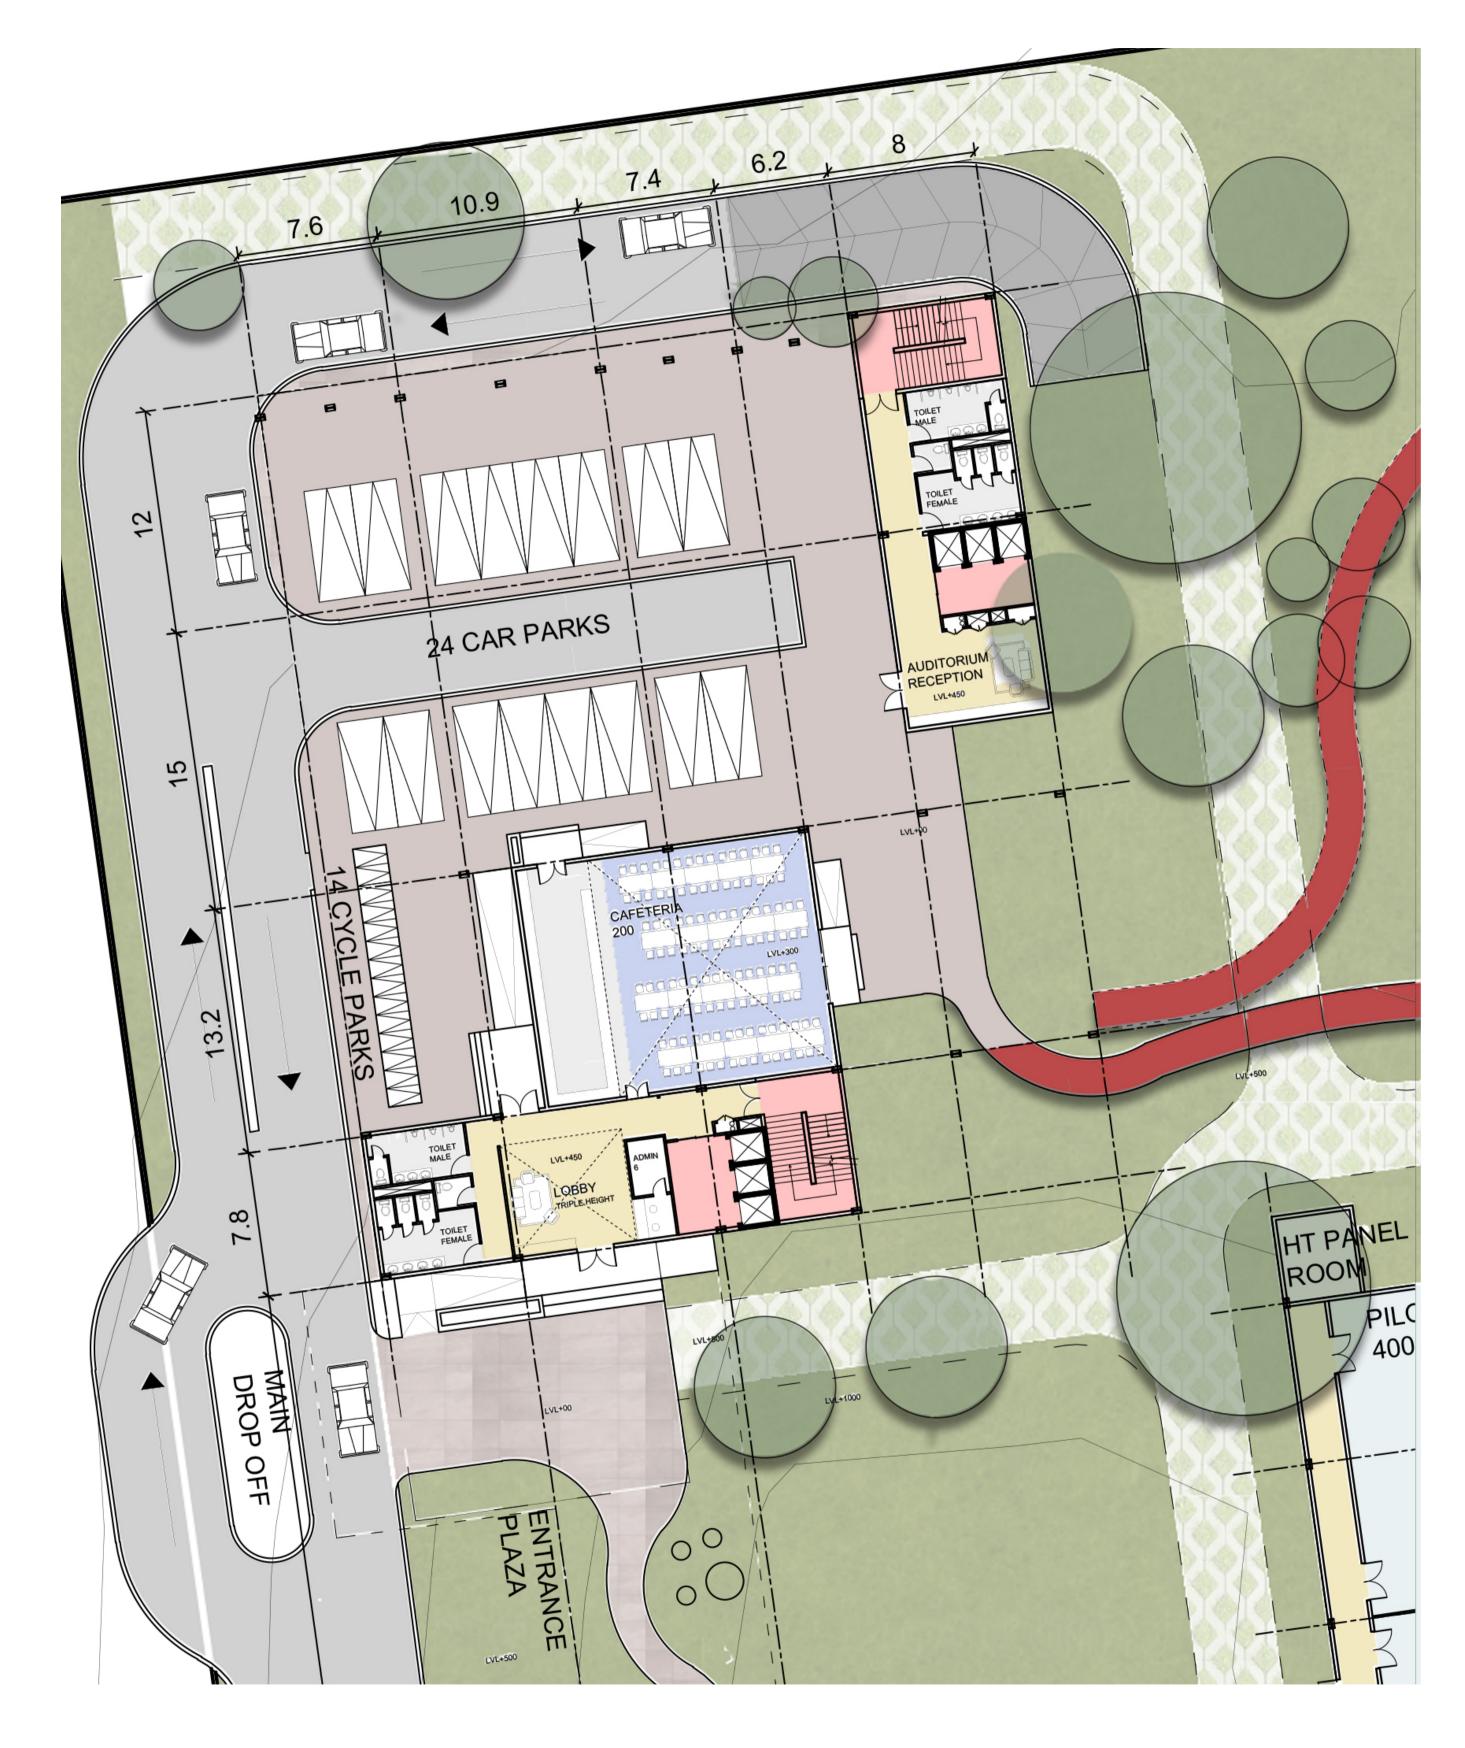

LONG PEDESTRIAN RAMP INTEGRATED WITH THE NATURE AND CONSTRUCTED WETLAND



COVERED LANDSCAPED SEATING SPACES
BETWEEN ADMIN AND RESEARCH LABS ENTRANCE
ENCOURAGING CHANCE ENCOUNTERS AND
INTERACTIONS



**RAISED AUDITORIUM** CREATING SHADED PLAZA ON THE GROUND

### ADMIN AND PUBLIC SPACES





LVL +00 Scale - 1:200



LVL -3500 Scale - 1:200

### ADMIN AND PUBLIC SPACES





FIRST FLOOR LVL +6000 Scale - 1:200



SECOND FLOOR LVL +10200 Scale - 1:200



HANGING CONFERENCE HALLS FROM
THE TRUSS BEAM OF AUDITOIUM
SUPPORTED ON STRUTS



**KEY PLAN** 

#### ADMIN AND PUBLIC SPACES







FOURTH FLOOR LVL +26700 Scale - 1:200





RAISED FOLDED PLATE ROOF AUDITORIUM WITH PARKING BELOW



PEDESTRIAN RAMP



**KEY PLAN** 





LVL +00 Scale - 1:200





PILOT FACILITY ENTRANCE



RESEARCH LABS VIEW FROM INTERNAL SITE GREEN SPACE



**KEY PLAN** 



FIRST FLOOR LVL +6000 Scale - 1:200



RESEARCH LABS **VIEW FROM** THE MAIN SITE ENTRANCE



**SECOND FLOOR** LVL +10200 Scale - 1:200



STRIP WINDOWS WITH LIGHT SHELVES AT 2100 MM HEIGHT FOR LABS



LVL +14400

Scale - 1:200



**KEY PL