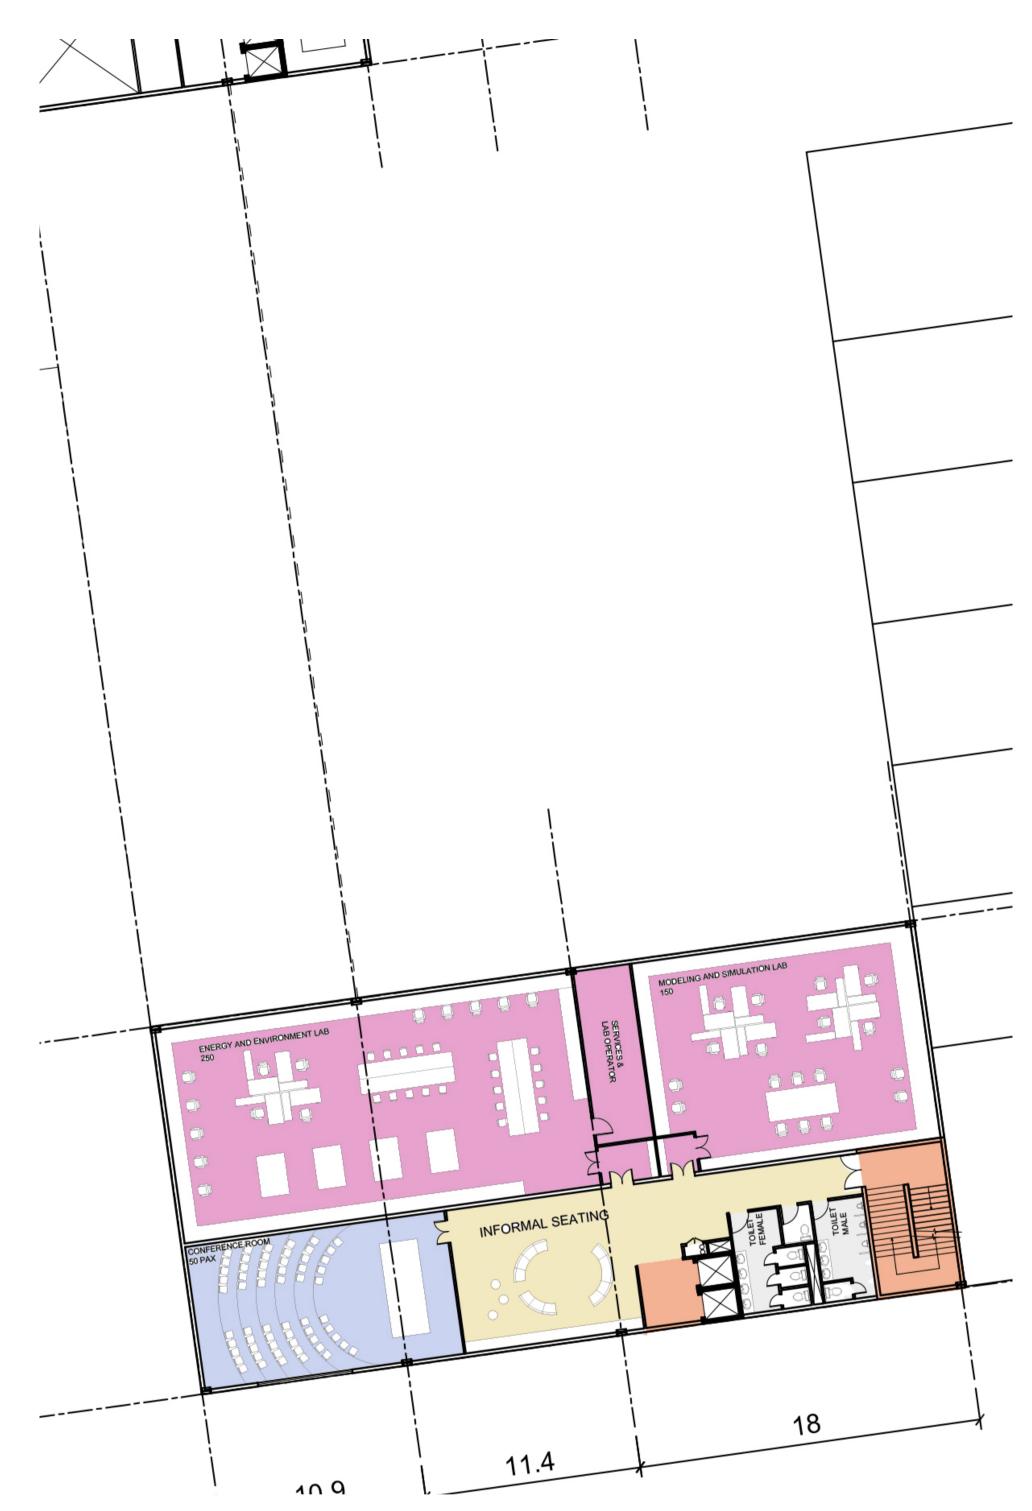

AND CONSTRUCTED WETLAND



COVERED LANDSCAPED SEATING SPACES
BETWEEN ADMIN AND RESEARCH LABS ENTRANCE
ENCOURAGING CHANCE ENCOUNTERS AND
INTERACTIONS



**RAISED AUDITORIUM** CREATING SHADED PLAZA ON THE GROUND

### ADMIN AND PUBLIC SPACES





LVL +00 Scale - 1:200



LVL -3500 Scale - 1:200

### ADMIN AND PUBLIC SPACES





FIRST FLOOR LVL +6000 Scale - 1:200



SECOND FLOOR LVL +10200 Scale - 1:200



HANGING CONFERENCE HALLS FROM
THE TRUSS BEAM OF AUDITOIUM
SUPPORTED ON STRUTS



**KEY PLAN** 

#### ADMIN AND PUBLIC SPACES







FOURTH FLOOR LVL +26700 Scale - 1:200





RAISED FOLDED PLATE ROOF AUDITORIUM WITH PARKING BELOW



PEDESTRIAN RAMP



**KEY PLAN** 





LVL +00 Scale - 1:200





PILOT FACILITY ENTRANCE



RESEARCH LABS VIEW FROM INTERNAL SITE GREEN SPACE



**KEY PLAN** 



FIRST FLOOR LVL +6000 Scale - 1:200



RESEARCH LABS **VIEW FROM** THE MAIN SITE ENTRANCE



**SECOND FLOOR** LVL +10200 Scale - 1:200



STRIP WINDOWS WITH LIGHT SHELVES AT 2100 MM HEIGHT FOR LABS



LVL +14400

Scale - 1:200



**KEY PLAN** 



## SECTION A-A'

Scale - 1:200





Scale - 1:200



**KEY PLAN** 



# **WEST ELEVATION**

Scale - 1:200



# **SOUTH ELEVATION**

Scale - 1:200